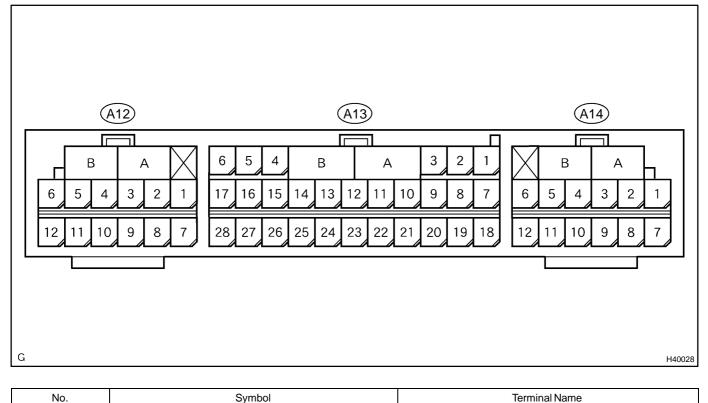

## **TERMINALS OF ECU**

| NO.    | Symbol | Ierminal Name                        |
|--------|--------|--------------------------------------|
| A      | -      | Electrical Connector Check Mechanism |
| В      | _      | Electrical Connector Check Mechanism |
| A13–3  | LA     | SRS Warning Light                    |
| A13–5  | IG2    | Power Source (IG2 Fuse)              |
| A13–7  | P2-    | Squib (Passenger (2 step))           |
| A13–8  | P2+    | Squib (Passenger (2 step))           |
| A13–9  | +SR    | Front Airbag Sensor (RH)             |
| A13–10 | P+     | Squib (Passenger)                    |
| A13–11 | P–     | Squib (Passenger)                    |
| A13–12 | SIL    | Diagnosis                            |
| A13–13 | D-     | Squib (Driver)                       |
| A13–14 | D+     | Squib (Driver)                       |
| A13–15 | +SL    | Airbag Front Sensor (LH)             |
| A13–16 | D2+    | Squib (Driver (2 step))              |
| A13–17 | D2-    | Squib (Driver (2 step))              |
| A13–19 | Тс     | Diagnosis                            |
| A13–20 | –SR    | Airbag Front Sensor (RH)             |
| A13–23 | GSW2   | ECM                                  |
| A13–26 | -SL    | Alrbag Front Sensor (LH)             |
| A13–27 | E1     | Ground                               |
| A13–28 | E2     | Ground                               |
| A12–1  | PL-    | Squib (Seat Belt Pretensioner, LH)   |
| A12–2  | PL+    | Squib (Seat Belt Pretensioner, LH)   |
| A12–3  | LSP+   | Seat Position Sensor                 |
| A12–4  | LSP-   | Seat Position Sensor                 |
| A12–5  | SFL-   | Squib (Side, LH)                     |
| A12–6  | SFL+   | Squib (Side, LH)                     |
| A12–7  | VUPL   | Side Airbag Sensor Assy (LH)         |
| A12–9  | SSL-   | Side Airbag Sensor Assy (LH)         |
|        |        |                                      |

## DIAGNOSTICS - SUPPLEMENTAL RESTRAINT SYSTEM (April, 2003)

| No.    | Symbol | Terminal Name                      |
|--------|--------|------------------------------------|
| A12–10 | FSL    | Side Airbag Sensor Assy (LH)       |
| A12–11 | LBE+   | Seat Belt Buckle Switch (LH)       |
| A12–12 | ESL    | Side Airbag Sensor Assy (LH)       |
| A14–1  | SFR+   | Squib (Side, RH)                   |
| A14–2  | SFR-   | Squib (Side, RH)                   |
| A14–5  | PR+    | Squib (Seat Belt Pretensioner, RH) |
| A14–6  | PR-    | Squib (Seat Belt Pretensioner, RH) |
| A14–7  | ESR    | Side Airbag Sensor Assy (RH)       |
| A14–9  | FSR    | Side Airbag Sensor Assy (RH)       |
| A14–10 | SSR-   | Side Airbag Sensor Assy (RH)       |
| A14–12 | VUPR   | Side Airbag Sensor Assy (RH)       |