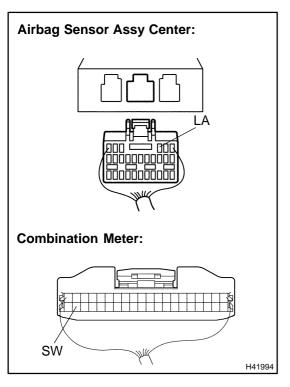

# 3 CHECK WIRE HARNESS(COMBINATION METER ASSY – AIRBAG SENSOR ASSY CENTER)

- (a) Turn the ignition switch to LOCK.
- (b) Disconnect the negative (–) terminal cable from the battery, and wait at least for 90 seconds.
- (c) Disconnect the connector from the combination meter.

- (d) Connect the negative (–) terminal cable to the battery, and wait at least for 2 seconds.
- (e) Turn the ignition switch to ON.
- (f) For the connector (on the airbag sensor assy center side) between the airbag sensor assy center and the combination meter, measure the voltage between LA and body ground.

OK:

Voltage: Below 1 V

NG \

REPAIR OR REPLACE HARNESS BETWEEN AIRBAG SENSOR ASSY CENTER AND COMBINATION METER ASSY

OK

REPAIR OR REPLACE COMBINATION METER ASSY OR WIRE HARNESS BETWEEN COMBINATION METER ASSY AND BATTERY