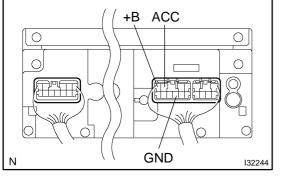

### INSPECT RADIO RECEIVER ASSY(+B, ACC, GND)

(a) Check that the continuity between terminals at each condition, as shown in the chart.

#### Standard:

| Tester connection | Condition | Specified condition |  |
|-------------------|-----------|---------------------|--|
| GND – Body ground | Constant  | Continuity          |  |

(b) Check that the voltage between terminals at each condition, as shown in the chart.

#### Standard:

|                   | OR                        | REPLACE   | HARNESS             | OR |
|-------------------|---------------------------|-----------|---------------------|----|
| ACC – GND         | Ignition switch ACC or ON |           | 10 – 14 V           |    |
| +B – GND          |                           | Constant  | 10 – 14 V           |    |
| Tester connection |                           | Condition | Specified condition |    |