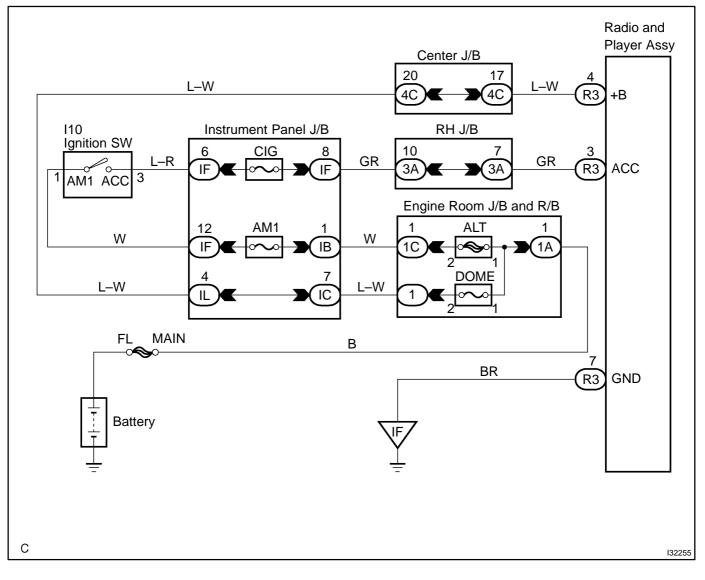

## WIRING DIAGRAM

057P1-01

### INSPECT RADIO RECEIVER ASSY(+B, ACC, GND)

(a) Check that the continuity between terminals at each condition, as shown in the chart.

#### Standard:

| Tester connection | Condition | Specified condition |  |
|-------------------|-----------|---------------------|--|
| GND – Body ground | Constant  | Continuity          |  |

(b) Check that the voltage between terminals at each condition, as shown in the chart.

#### Standard:

|                   | OR                        | REPLACE   | HARNESS             | OR |
|-------------------|---------------------------|-----------|---------------------|----|
| ACC – GND         | Ignition switch ACC or ON |           | 10 – 14 V           |    |
| +B – GND          |                           | Constant  | 10 – 14 V           |    |
| Tester connection |                           | Condition | Specified condition |    |