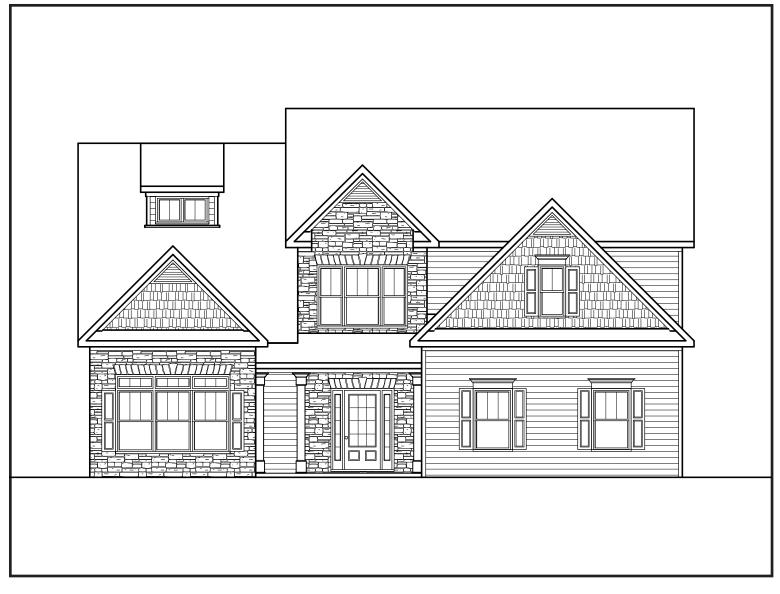

## **EMERSON**

S

APPROXIMATELY

3838 SQUARE FEET

5 BEDROOMS + MEDIA ROOM

3.5 BATH

3 SIDE ENTRY CAR GARAGE

Floorplans and elevations are artist's concepts and may vary in precise detail from the plan and specifications. Actual Images may not reflect finished product. Actual Construction Materials may vary per elevation. Legendary Communities reserves the right to change prices, plans, dimensions, specifications and features without notice. Single, Double and Triple Car Garages may vary per elevation. Subject to errors, omissions, deletions and availability. **REVISED: 10/13/2012** 

## **EMERSON**