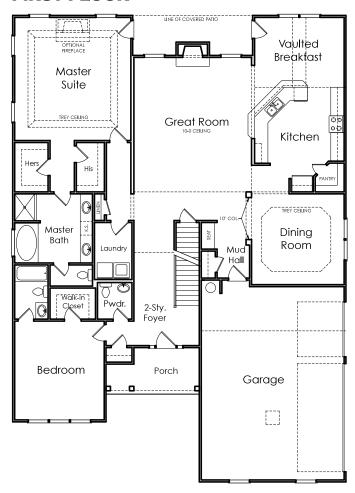

## **EMERSON**



S

APPROXIMATELY

3838 SQUARE FEET

5 BEDROOMS + MEDIA ROOM

3.5 BATH

3 SIDE ENTRY CAR GARAGE



Floorplans and elevations are artist's concepts and may vary in precise detail from the plan and specifications. Actual Images may not reflect finished product. Actual Construction Materials may vary per elevation. Legendary Communities reserves the right to change prices, plans, dimensions, specifications and features without notice. Single, Double and Triple Car Garages may vary per elevation. Subject to errors, omissions, deletions and availability. **REVISED: 10/13/2012** 

Where your New Home search ENDS.

## **EMERSON**

## **FIRST FLOOR**



## **SECOND FLOOR**