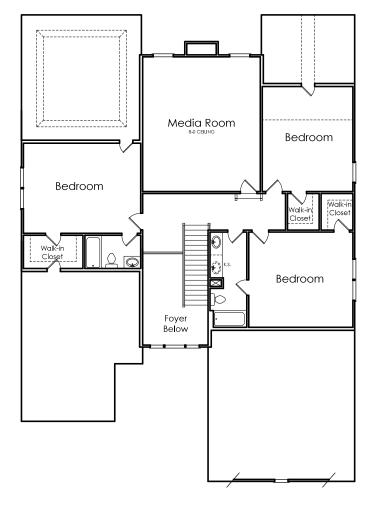

## **EMERSON**



S

APPROXIMATELY

3838 SQUARE FEET

5 BEDROOMS + MEDIA ROOM

3.5 BATH

3 SIDE ENTRY CAR GARAGE



Floorplans and elevations are artist's concepts and may vary in precise detail from the plan and specifications. Actual Images may not reflect finished product. Actual Construction Materials may vary per elevation. Legendary Communities reserves the right to change prices, plans, dimensions, specifications and features without notice. Single, Double and Triple Car Garages may vary per elevation. Subject to errors, omissions, deletions and availability. **REVISED: 10/13/2012** 

Where your New Home search ENDS.

## **EMERSON**

## **FIRST FLOOR**



## **SECOND FLOOR**