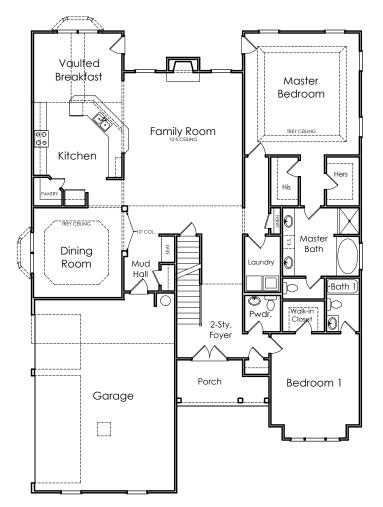

## **EMERSON**



F

APPROXIMATELY
4161 SQUARE FEET

5 BEDROOMS + MEDIA ROOM

3.5 BATH

3 SIDE ENTRY CAR GARAGE



Floorplans and elevations are artist's concepts and may vary in precise detail from the plan and specifications. Actual Images may not reflect finished product. Actual Construction Materials may vary per elevation. Legendary Communities reserves the right to change prices, plans, dimensions, specifications and features without notice. Single, Double and Triple Car Garages may vary per elevation. Subject to errors, omissions, deletions and availability. **REVISED: 11/01/2012** 

Where your New Home search ENDS.

## **EMERSON**

## **FIRST FLOOR**



## **SECOND FLOOR**





LOFT OPTION