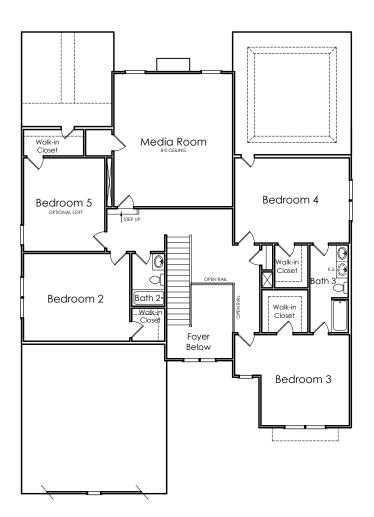

## **EMERSON**



F

APPROXIMATELY
4161 SQUARE FEET

5 BEDROOMS + MEDIA ROOM

3.5 BATH

3 SIDE ENTRY CAR GARAGE



Floorplans and elevations are artist's concepts and may vary in precise detail from the plan and specifications. Actual Images may not reflect finished product. Actual Construction Materials may vary per elevation. Legendary Communities reserves the right to change prices, plans, dimensions, specifications and features without notice. Single, Double and Triple Car Garages may vary per elevation. Subject to errors, omissions, deletions and availability. **REVISED: 11/01/2012** 

Where your New Home search ENDS.

## **EMERSON**

## **FIRST FLOOR**



## **SECOND FLOOR**





LOFT OPTION