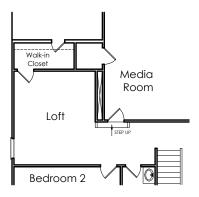

## **EMERSON**



F

APPROXIMATELY
4161 SQUARE FEET

5 BEDROOMS + MEDIA ROOM

3.5 BATH

3 SIDE ENTRY CAR GARAGE



Floorplans and elevations are artist's concepts and may vary in precise detail from the plan and specifications. Actual Images may not reflect finished product. Actual Construction Materials may vary per elevation. Legendary Communities reserves the right to change prices, plans, dimensions, specifications and features without notice. Single, Double and Triple Car Garages may vary per elevation. Subject to errors, omissions, deletions and availability. **REVISED: 11/01/2012** 

Where your New Home search ENDS.

## **EMERSON**

## **FIRST FLOOR**



## **SECOND FLOOR**





LOFT OPTION