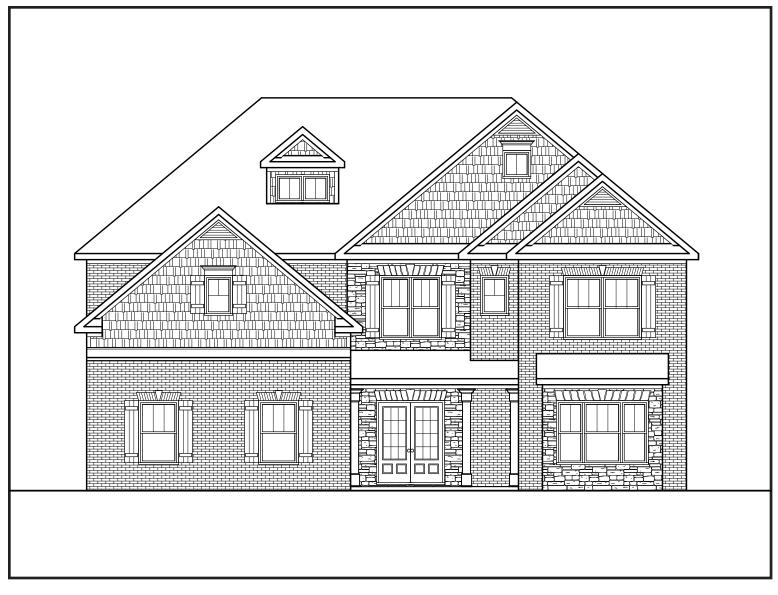

## **EMERSON**

F

APPROXIMATELY
4161 SQUARE FEET

5 BEDROOMS + MEDIA ROOM

3.5 BATH

3 SIDE ENTRY CAR GARAGE

Floorplans and elevations are artist's concepts and may vary in precise detail from the plan and specifications. Actual Images may not reflect finished product. Actual Construction Materials may vary per elevation. Legendary Communities reserves the right to change prices, plans, dimensions, specifications and features without notice. Single, Double and Triple Car Garages may vary per elevation. Subject to errors, omissions, deletions and availability. **REVISED: 11/01/2012** 

## **EMERSON**