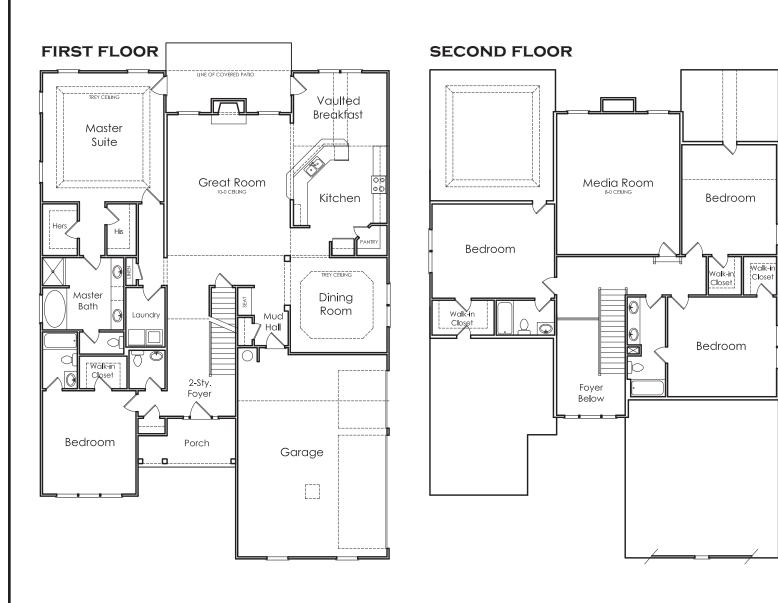

## **EMERSON**

E

APPROXIMATELY

**3828** SQUARE FEET

5 BEDROOM

4.5 BATH

3 CAR GARAGE

Floorplans and elevations are artist's concepts and may vary in precise detail from the plan and specifications. Actual Images may not reflect finished product. Actual Construction Materials may vary per elevation. Legendary Communities reserves the right to change prices, plans, dimensions, specifications and features without notice. Single, Double and Triple Car Garages may vary per elevation. Subject to errors, omissions, deletions and availabily.