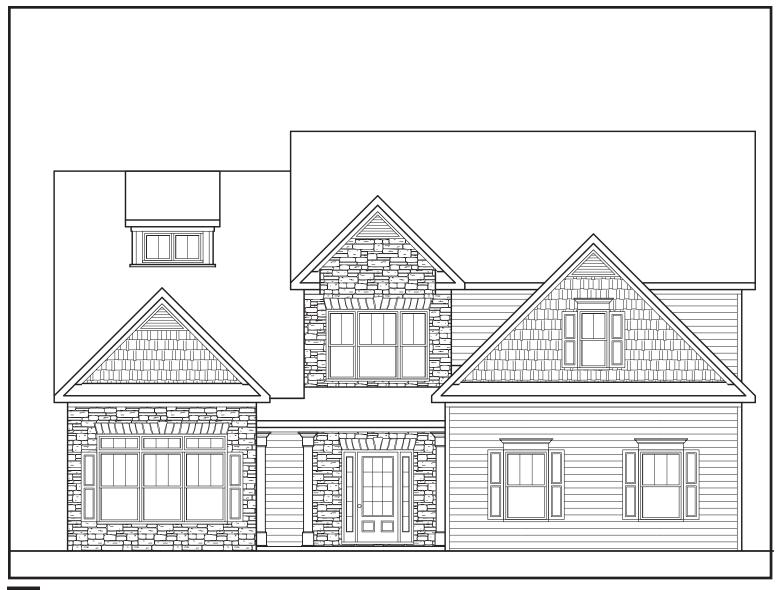

## **EMERSON**

E

APPROXIMATELY

**3828** SQUARE FEET

5 BEDROOM

4.5 BATH

3 CAR GARAGE

Floorplans and elevations are artist's concepts and may vary in precise detail from the plan and specifications. Actual Images may not reflect finished product. Actual Construction Materials may vary per elevation. Legendary Communities reserves the right to change prices, plans, dimensions, specifications and features without notice. Single, Double and Triple Car Garages may vary per elevation. Subject to errors, omissions, deletions and availabily.