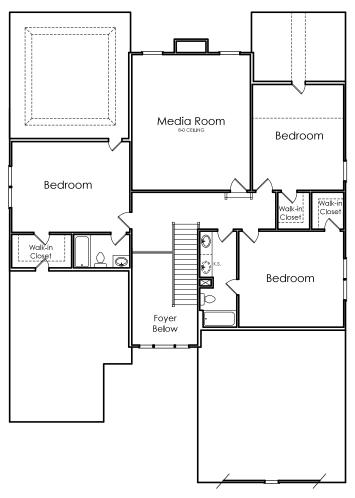

# Emerson



## APPROXIMATELY 3838 SQUARE FEET

5 BEDROOMS + MEDIA ROOM

3.5 ватн

### 3 SIDE ENTRY CAR GARAGE



Ε

Floorplans and elevations are artist's concepts and may vary in precise detail from the plan and specifications. Actual Images may not reflect finished product. Actual Construction Materials may vary per elevation. Legendary Communities reserves the right to change prices, plans, dimensions, specifications and features without notice. Single, Double and Triple Car Garages may vary per elevation. Subject to errors, omissions, deletions and availability. **REVISED: 10/13/2012** 

Where your New Home search ENDS.

## **EMERSON**

### FIRST FLOOR



#### SECOND FLOOR