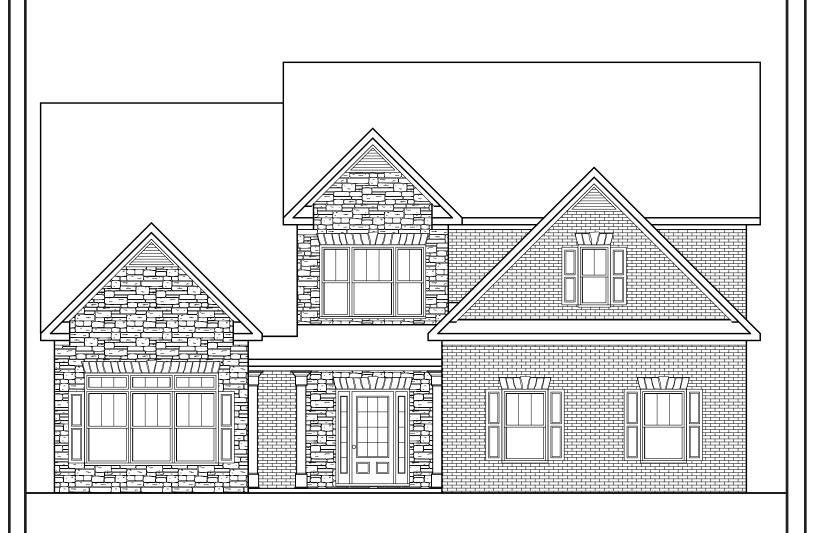

# Emerson

## APPROXIMATELY 3838 SQUARE FEET

5 BEDROOMS + MEDIA ROOM

3.5 ватн

### 3 SIDE ENTRY CAR GARAGE

Ε

Floorplans and elevations are artist's concepts and may vary in precise detail from the plan and specifications. Actual Images may not reflect finished product. Actual Construction Materials may vary per elevation. Legendary Communities reserves the right to change prices, plans, dimensions, specifications and features without notice. Single, Double and Triple Car Garages may vary per elevation. Subject to errors, omissions, deletions and availability. **REVISED: 10/13/2012** 