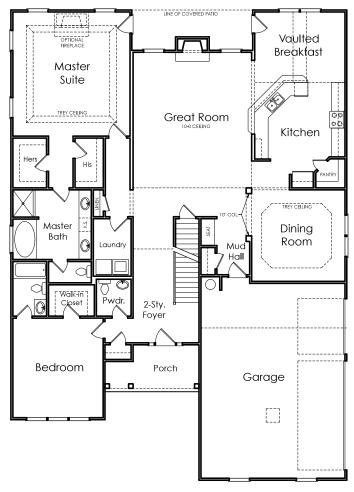

# Emerson



## APPROXIMATELY 3838 SQUARE FEET

5 BEDROOMS + MEDIA ROOM

3.5 ватн

### 3 SIDE ENTRY CAR GARAGE



Ε

Floorplans and elevations are artist's concepts and may vary in precise detail from the plan and specifications. Actual Images may not reflect finished product. Actual Construction Materials may vary per elevation. Legendary Communities reserves the right to change prices, plans, dimensions, specifications and features without notice. Single, Double and Triple Car Garages may vary per elevation. Subject to errors, omissions, deletions and availability. **REVISED: 10/13/2012** 

Where your New Home search ENDS.

## **EMERSON**

### FIRST FLOOR



#### SECOND FLOOR