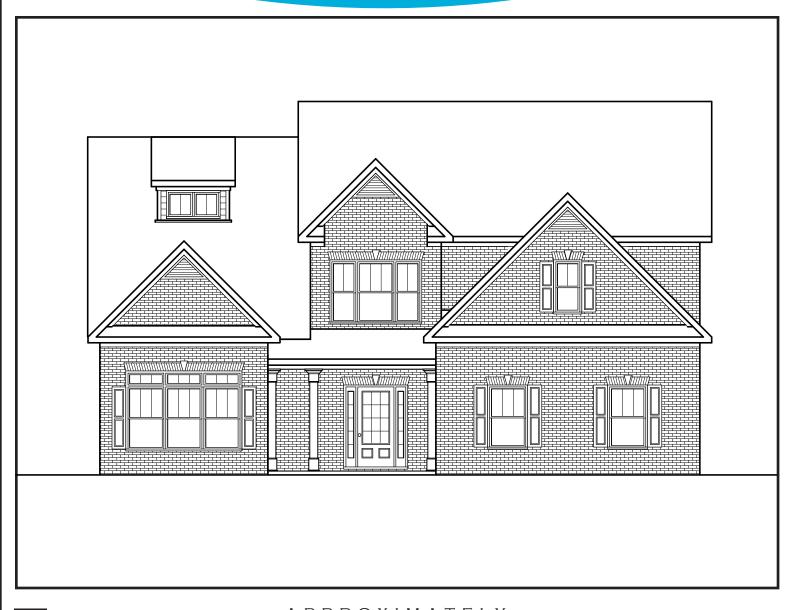

## **EMERSON**

A

APPROXIMATELY

S838 SQUARE FEET

5 BEDROOMS + MEDIA ROOM

3.5 BATH

3 SIDE ENTRY CAR GARAGE

Floorplans and elevations are artist's concepts and may vary in precise detail from the plan and specifications. Actual Images may not reflect finished product. Actual Construction Materials may vary per elevation. Legendary Communities reserves the right to change prices, plans, dimensions, specifications and features without notice. Single, Double and Triple Car Garages may vary per elevation. Subject to errors, omissions, deletions and availability. **REVISED:** 10/13/2012

## **EMERSON**