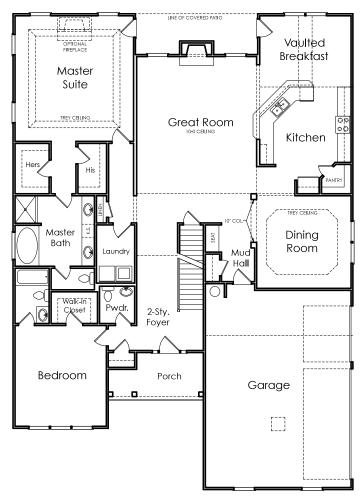

## **EMERSON**



A

APPROXIMATELY

S838 SQUARE FEET

5 BEDROOMS + MEDIA ROOM

3.5 BATH

3 SIDE ENTRY CAR GARAGE



Floorplans and elevations are artist's concepts and may vary in precise detail from the plan and specifications. Actual Images may not reflect finished product. Actual Construction Materials may vary per elevation. Legendary Communities reserves the right to change prices, plans, dimensions, specifications and features without notice. Single, Double and Triple Car Garages may vary per elevation. Subject to errors, omissions, deletions and availability. **REVISED:** 10/13/2012

Where your New Home search ENDS.

## **EMERSON**

## **FIRST FLOOR**



## **SECOND FLOOR**