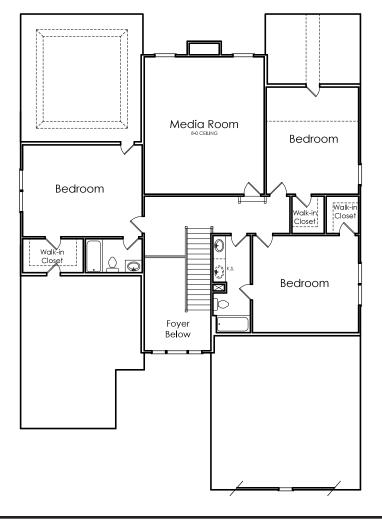

## **EMERSON**



A

APPROXIMATELY

S838 SQUARE FEET

5 BEDROOMS + MEDIA ROOM

3.5 BATH

3 SIDE ENTRY CAR GARAGE



Floorplans and elevations are artist's concepts and may vary in precise detail from the plan and specifications. Actual Images may not reflect finished product. Actual Construction Materials may vary per elevation. Legendary Communities reserves the right to change prices, plans, dimensions, specifications and features without notice. Single, Double and Triple Car Garages may vary per elevation. Subject to errors, omissions, deletions and availability. **REVISED:** 10/13/2012

Where your New Home search ENDS.

## **EMERSON**

## **FIRST FLOOR**



## **SECOND FLOOR**