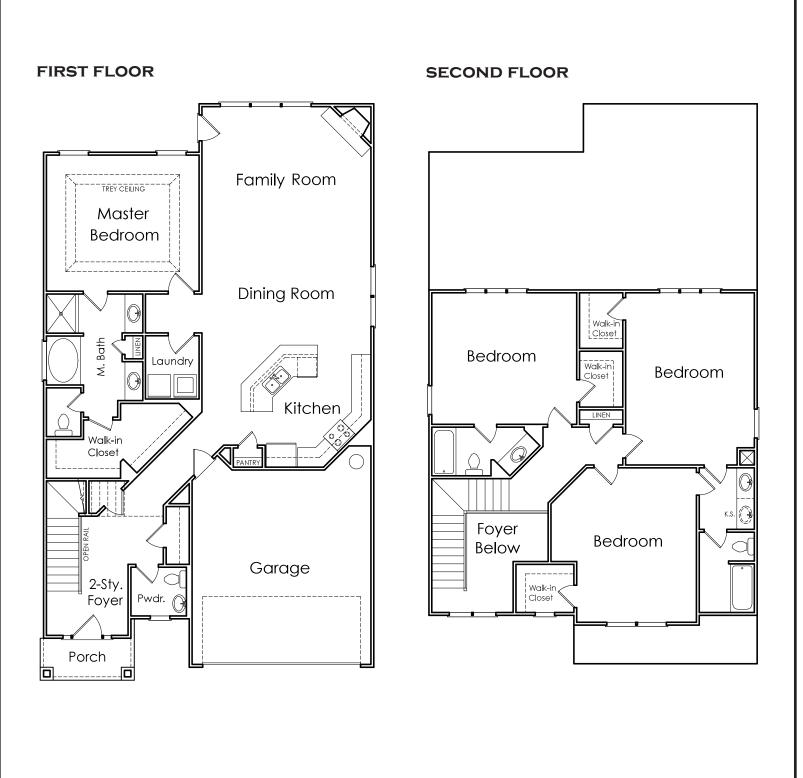

## Ellington

APPROXIMATELY 2474 SQUARE FEET

4 BEDROOM

3.5 ватн

## 2 CAR GARAGE

Τ

Floorplans and elevations are artist's concepts and may vary in precise detail from the plan and specifications. Actual Images may not reflect finished product. Actual Construction Materials may vary per elevation. Legendary Communities reserves the right to change prices, plans, dimensions, specifications and features without notice. Single, Double and Triple Car Garages may vary per elevation. Subject to errors, omissions, deletions and availability. **REVISED: 10/13/2012** 

## Ellington