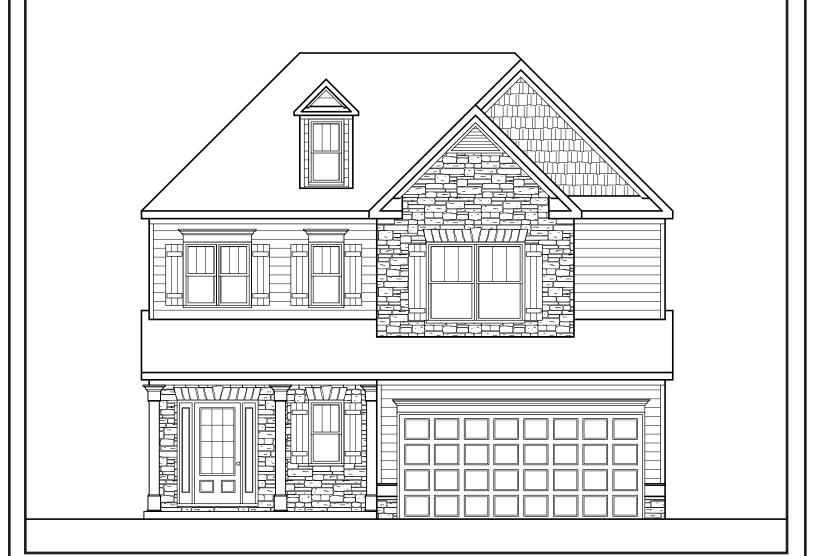

## Ellington

APPROXIMATELY 2474 SQUARE FEET

4 BEDROOM

3.5 ватн

## 2 CAR GARAGE

Τ

Floorplans and elevations are artist's concepts and may vary in precise detail from the plan and specifications. Actual Images may not reflect finished product. Actual Construction Materials may vary per elevation. Legendary Communities reserves the right to change prices, plans, dimensions, specifications and features without notice. Single, Double and Triple Car Garages may vary per elevation. Subject to errors, omissions, deletions and availability. **REVISED: 10/13/2012** 

## Ellington