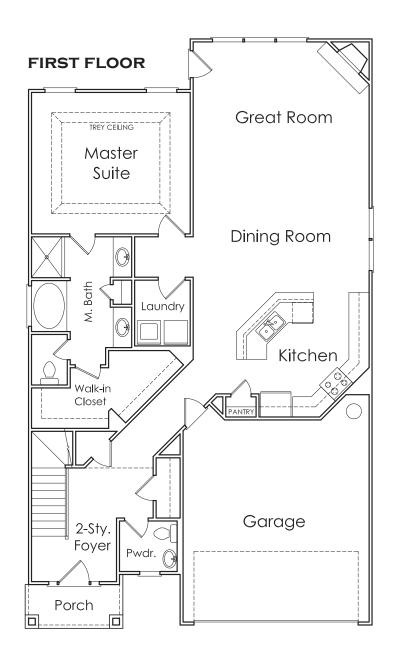

## **ELLINGTON**

S

APPROXIMATELY

**2455** Square Feet

4 BEDROOM

**3.5** BATH

2 CAR GARAGE

Floorplans and elevations are artist's concepts and may vary in precise detail from the plan and specifications. Actual Images may not reflect finished product. Actual Construction Materials may vary per elevation. Legendary Communities reserves the right to change prices, plans, dimensions, specifications and features without notice. Single, Double and Triple Car Garages may vary per elevation. Subject to errors, omissions, deletions and availabily.

## **ELLINGTON**