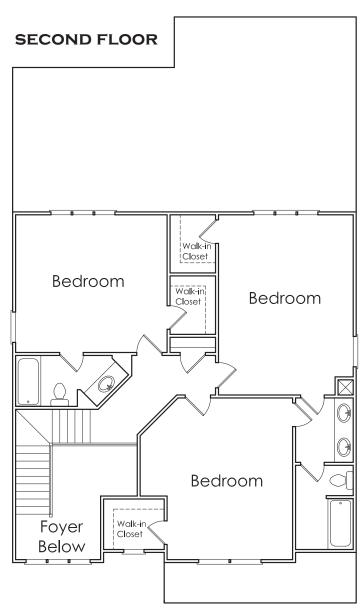

## **ELLINGTON**

S

APPROXIMATELY

**2455** Square Feet

4 BEDROOM

**3.5** BATH

2 CAR GARAGE

Floorplans and elevations are artist's concepts and may vary in precise detail from the plan and specifications. Actual Images may not reflect finished product. Actual Construction Materials may vary per elevation. Legendary Communities reserves the right to change prices, plans, dimensions, specifications and features without notice. Single, Double and Triple Car Garages may vary per elevation. Subject to errors, omissions, deletions and availabily.

## **ELLINGTON**