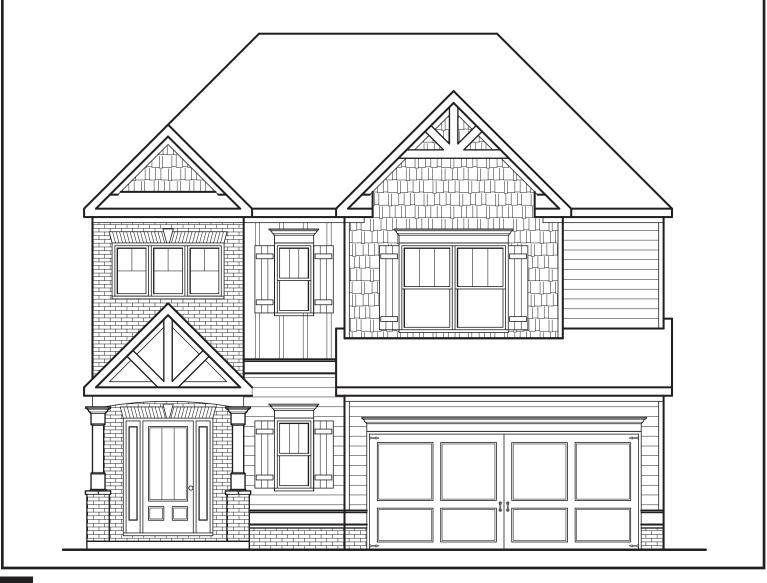

## **ELLINGTON**

S

APPROXIMATELY

**2455** Square Feet

4 BEDROOM

**3.5** BATH

2 CAR GARAGE

Floorplans and elevations are artist's concepts and may vary in precise detail from the plan and specifications. Actual Images may not reflect finished product. Actual Construction Materials may vary per elevation. Legendary Communities reserves the right to change prices, plans, dimensions, specifications and features without notice. Single, Double and Triple Car Garages may vary per elevation. Subject to errors, omissions, deletions and availabily.

## **ELLINGTON**