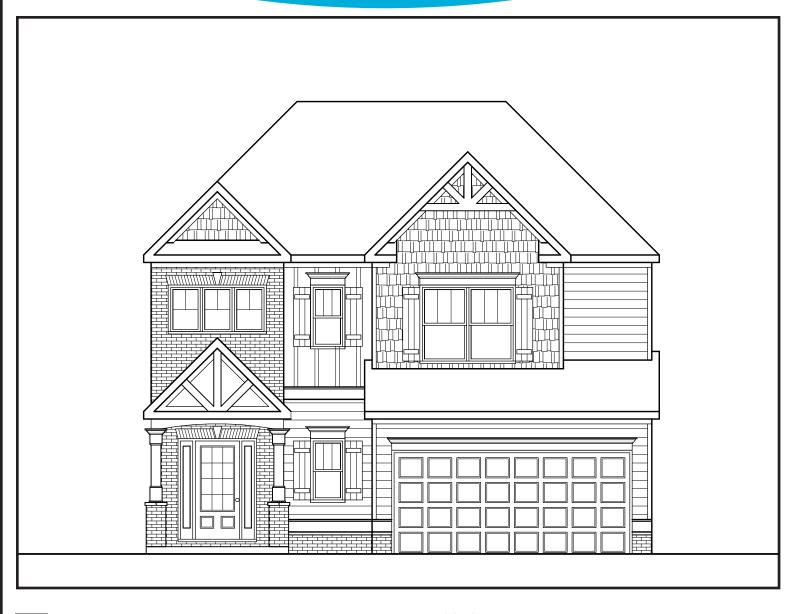

## **ELLINGTON**

S

APPROXIMATELY

2462 SQUARE FEET

4 BEDROOM

3.5 BATH

2 CAR GARAGE

Floorplans and elevations are artist's concepts and may vary in precise detail from the plan and specifications. Actual Images may not reflect finished product. Actual Construction Materials may vary per elevation. Legendary Communities reserves the right to change prices, plans, dimensions, specifications and features without notice. Single, Double and Triple Car Garages may vary per elevation. Subject to errors, omissions, deletions and availability. **REVISED:** 10/13/2012

## **ELLINGTON**