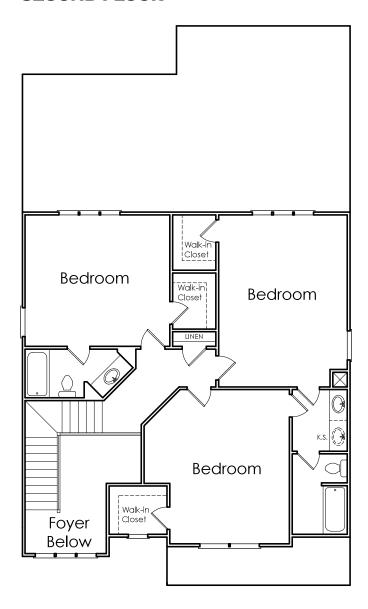

## **ELLINGTON**



S

APPROXIMATELY

2462 SQUARE FEET

4 BEDROOM

3.5 BATH

2 CAR GARAGE



Floorplans and elevations are artist's concepts and may vary in precise detail from the plan and specifications. Actual Images may not reflect finished product. Actual Construction Materials may vary per elevation. Legendary Communities reserves the right to change prices, plans, dimensions, specifications and features without notice. Single, Double and Triple Car Garages may vary per elevation. Subject to errors, omissions, deletions and availability. **REVISED:** 10/13/2012

Where your New Home search **ENDS**.

## **ELLINGTON**

## **FIRST FLOOR**



## **SECOND FLOOR**