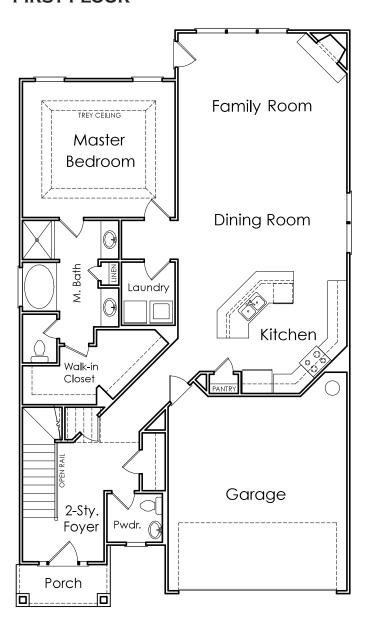

## **ELLINGTON**



S

APPROXIMATELY

2462 SQUARE FEET

4 BEDROOM

3.5 BATH

2 CAR GARAGE



Floorplans and elevations are artist's concepts and may vary in precise detail from the plan and specifications. Actual Images may not reflect finished product. Actual Construction Materials may vary per elevation. Legendary Communities reserves the right to change prices, plans, dimensions, specifications and features without notice. Single, Double and Triple Car Garages may vary per elevation. Subject to errors, omissions, deletions and availability. **REVISED:** 10/13/2012

Where your New Home search **ENDS**.

## **ELLINGTON**

## **FIRST FLOOR**



## **SECOND FLOOR**