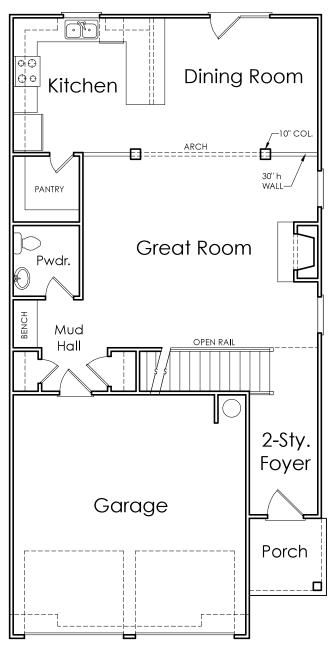

## **EDGEWATER**



T

APPROXIMATELY

2033 SQUARE FEET

3 BEDROOM

2.5 BATH

2 CAR GARAGE



Floorplans and elevations are artist's concepts and may vary in precise detail from the plan and specifications. Actual Images may not reflect finished product. Actual Construction Materials may vary per elevation. Legendary Communities reserves the right to change prices, plans, dimensions, specifications and features without notice. Single, Double and Triple Car Garages may vary per elevation. Subject to errors, omissions, deletions and availability. **REVISED:** 10/13/2012

Where your New Home search **ENDS**.

## **EDGEWATER**

## **FIRST FLOOR**



## **SECOND FLOOR**