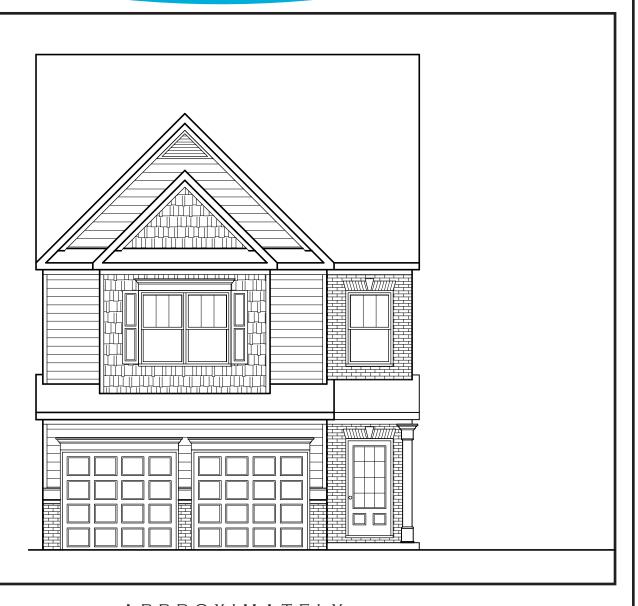

## **EDGEWATER**

T

APPROXIMATELY

2033 SQUARE FEET

3 BEDROOM

2.5 BATH

2 CAR GARAGE

Floorplans and elevations are artist's concepts and may vary in precise detail from the plan and specifications. Actual Images may not reflect finished product. Actual Construction Materials may vary per elevation. Legendary Communities reserves the right to change prices, plans, dimensions, specifications and features without notice. Single, Double and Triple Car Garages may vary per elevation. Subject to errors, omissions, deletions and availability. **REVISED:** 10/13/2012

## **EDGEWATER**