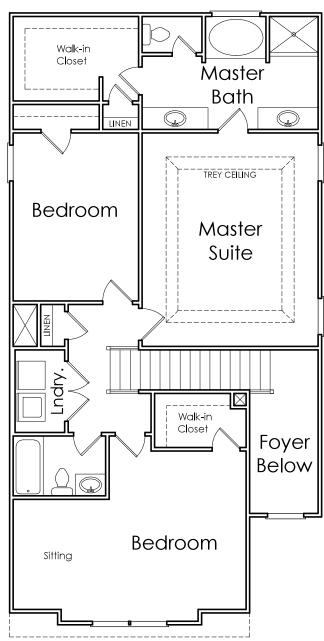

## **EDGEWATER**



T

APPROXIMATELY

2033 SQUARE FEET

3 BEDROOM

2.5 BATH

2 CAR GARAGE



Floorplans and elevations are artist's concepts and may vary in precise detail from the plan and specifications. Actual Images may not reflect finished product. Actual Construction Materials may vary per elevation. Legendary Communities reserves the right to change prices, plans, dimensions, specifications and features without notice. Single, Double and Triple Car Garages may vary per elevation. Subject to errors, omissions, deletions and availability. **REVISED:** 10/13/2012

Where your New Home search **ENDS**.

## **EDGEWATER**

## **FIRST FLOOR**



## **SECOND FLOOR**