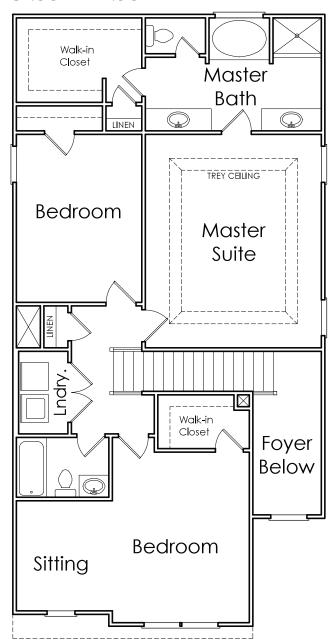

## **EDGEWATER**



s

2035 SQUARE FEET

3 BEDROOM

2.5 BATH

2 CAR GARAGE



Flooplans and elevations are artist's concepts and may vary in precise detail from the plan and specifications. Actual Images may not reflect finished product. Actual Construction Materials may vary per elevation. Legendary Communities reserves the right to change prices, plans, dimensions, specifications and features without notice. Single, Double and Triple Car Garages may vary per elevation. Subject to errors, omissions, deletions and availabily.

Where your New Home search ENDS.

## **EDGEWATER**

## **FIRST FLOOR**



## **SECOND FLOOR**