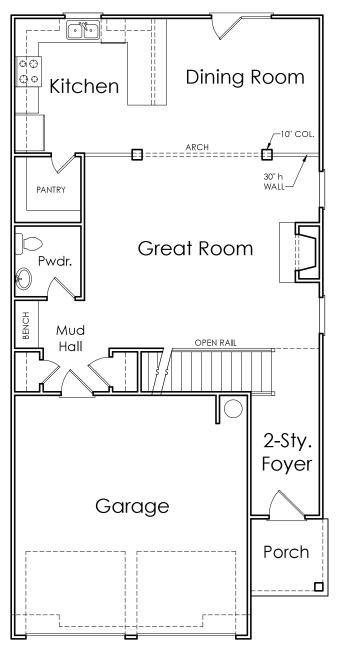

## **EDGEWATER**



s

2035 SQUARE FEET

3 BEDROOM

2.5 BATH

2 CAR GARAGE



Flooplans and elevations are artist's concepts and may vary in precise detail from the plan and specifications. Actual Images may not reflect finished product. Actual Construction Materials may vary per elevation. Legendary Communities reserves the right to change prices, plans, dimensions, specifications and features without notice. Single, Double and Triple Car Garages may vary per elevation. Subject to errors, omissions, deletions and availabily.

Where your New Home search ENDS.

## **EDGEWATER**

## **FIRST FLOOR**



## **SECOND FLOOR**