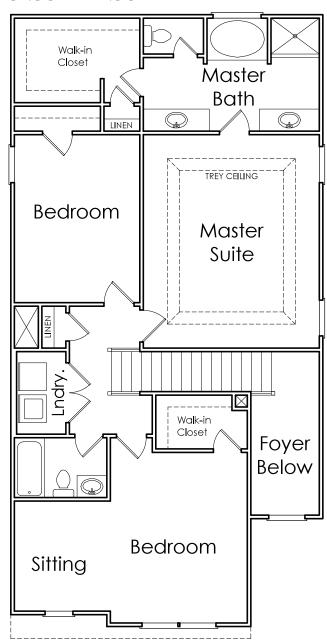

## EDGEWATER



S

APPROXIMATELY

2031 SQUARE FEET

3 BEDROOM

2.5 BATH

2 CAR GARAGE



Floorplans and elevations are artist's concepts and may vary in precise detail from the plan and specifications. Actual Images may not reflect finished product. Actual Construction Materials may vary per elevation. Legendary Communities reserves the right to change prices, plans, dimensions, specifications and features without notice. Single, Double and Triple Car Garages may vary per elevation. Subject to errors, omissions, deletions and availability. **REVISED:** 10/13/2012

Where your New Home search **ENDS**.

## **EDGEWATER**

## **FIRST FLOOR**



## **SECOND FLOOR**