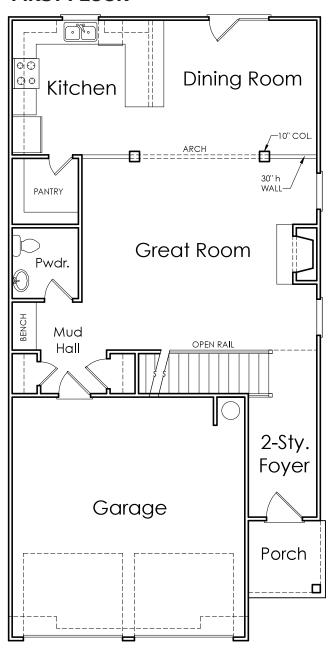

## EDGEWATER



S

APPROXIMATELY

2031 SQUARE FEET

3 BEDROOM

2.5 BATH

2 CAR GARAGE



Floorplans and elevations are artist's concepts and may vary in precise detail from the plan and specifications. Actual Images may not reflect finished product. Actual Construction Materials may vary per elevation. Legendary Communities reserves the right to change prices, plans, dimensions, specifications and features without notice. Single, Double and Triple Car Garages may vary per elevation. Subject to errors, omissions, deletions and availability. **REVISED:** 10/13/2012

Where your New Home search **ENDS**.

## **EDGEWATER**

## **FIRST FLOOR**



## **SECOND FLOOR**