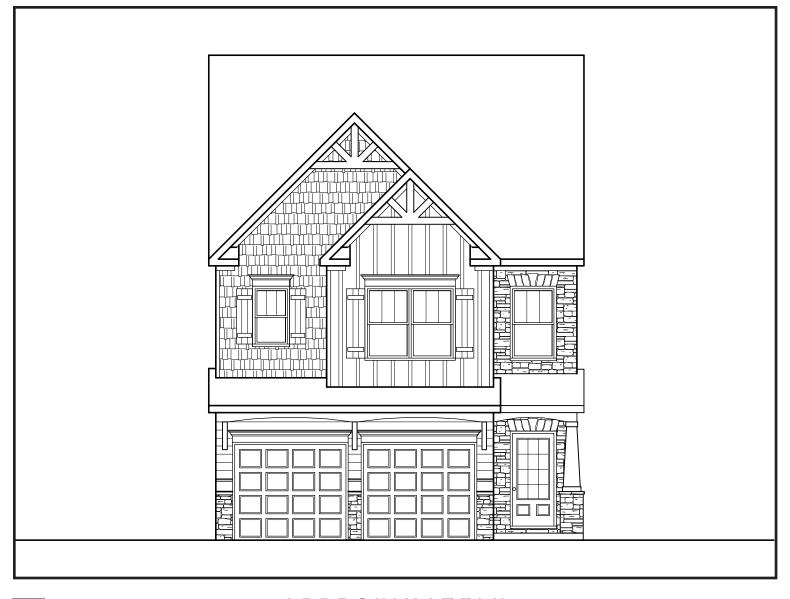

## EDGEWATER

S

APPROXIMATELY

2031 SQUARE FEET

3 BEDROOM

2.5 BATH

2 CAR GARAGE

Floorplans and elevations are artist's concepts and may vary in precise detail from the plan and specifications. Actual Images may not reflect finished product. Actual Construction Materials may vary per elevation. Legendary Communities reserves the right to change prices, plans, dimensions, specifications and features without notice. Single, Double and Triple Car Garages may vary per elevation. Subject to errors, omissions, deletions and availability. **REVISED:** 10/13/2012

## **EDGEWATER**