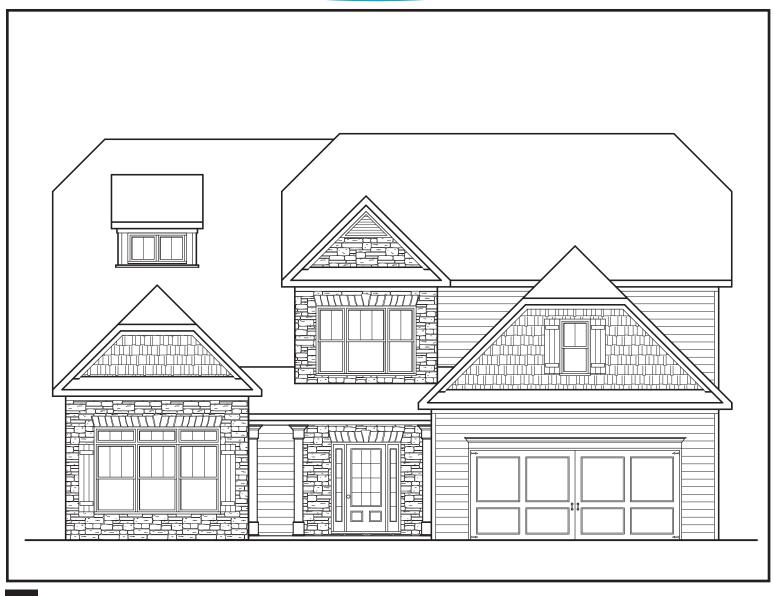

## EASTON

S

APPROXIMATELY

**3828** SQUARE FEET

5 BEDROOM

4.5 BATH

2 CAR GARAGE

Floorplans and elevations are artist's concepts and may vary in precise detail from the plan and specifications. Actual Images may not reflect finished product. Actual Construction Materials may vary per elevation. Legendary Communities reserves the right to change prices, plans, dimensions, specifications and features without notice. Single, Double and Triple Car Garages may vary per elevation. Subject to errors, omissions, deletions and availabily.

## **EASTON**