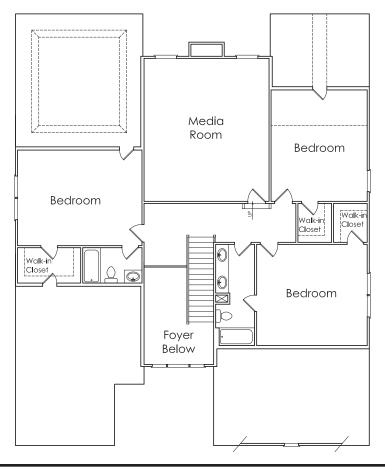

## EASTON



S

APPROXIMATELY

**3828** SQUARE FEET

5 BEDROOM

4.5 BATH

2 CAR GARAGE



Floorplans and elevations are artist's concepts and may vary in precise detail from the plan and specifications. Actual Images may not reflect finished product. Actual Construction Materials may vary per elevation. Legendary Communities reserves the right to change prices, plans, dimensions, specifications and features without notice. Single, Double and Triple Car Garages may vary per elevation. Subject to errors, omissions, deletions and availabily.

Where your New Home search ENDS.

## **EASTON**

## **FIRST FLOOR**



## **SECOND FLOOR**