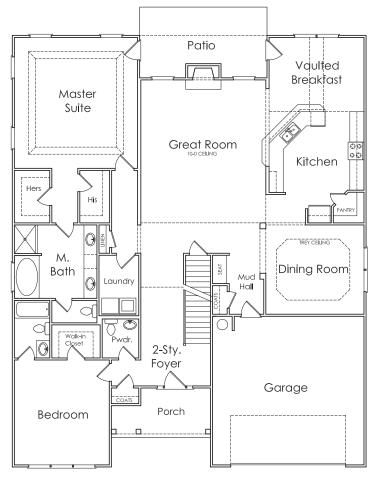

## EASTON



S

APPROXIMATELY

**3828** SQUARE FEET

5 BEDROOM

4.5 BATH

2 CAR GARAGE



Floorplans and elevations are artist's concepts and may vary in precise detail from the plan and specifications. Actual Images may not reflect finished product. Actual Construction Materials may vary per elevation. Legendary Communities reserves the right to change prices, plans, dimensions, specifications and features without notice. Single, Double and Triple Car Garages may vary per elevation. Subject to errors, omissions, deletions and availabily.

Where your New Home search ENDS.

## **EASTON**

## **FIRST FLOOR**



## **SECOND FLOOR**