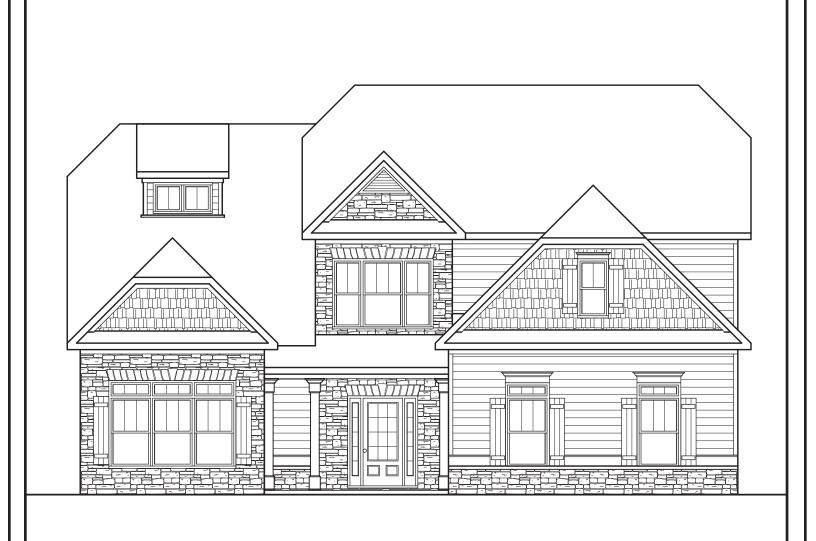

## EASTON

## APPROXIMATELY 3824 SQUARE FEET

### 5 BEDROOM + MEDIA ROOM

4.5 ватн

### 2 CAR GARAGE

S

Floorplans and elevations are artist's concepts and may vary in precise detail from the plan and specifications. Actual Images may not reflect finished product. Actual Construction Materials may vary per elevation. Legendary Communities reserves the right to change prices, plans, dimensions, specifications and features without notice. Single, Double and Triple Car Garages may vary per elevation. Subject to errors, omissions, deletions and availability. **REVISED: 10/13/2012** 