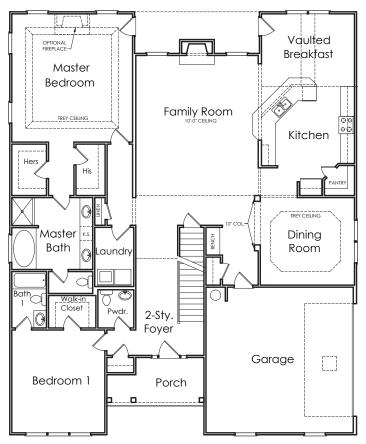

## EASTON



## APPROXIMATELY 3824 SQUARE FEET

### 5 BEDROOM + MEDIA ROOM

4.5 ватн

### 2 CAR GARAGE



S

Floorplans and elevations are artist's concepts and may vary in precise detail from the plan and specifications. Actual Images may not reflect finished product. Actual Construction Materials may vary per elevation. Legendary Communities reserves the right to change prices, plans, dimensions, specifications and features without notice. Single, Double and Triple Car Garages may vary per elevation. Subject to errors, omissions, deletions and availability. **REVISED: 10/13/2012** 

Where your New Home search ENDS.

# EASTON

#### FIRST FLOOR



#### SECOND FLOOR