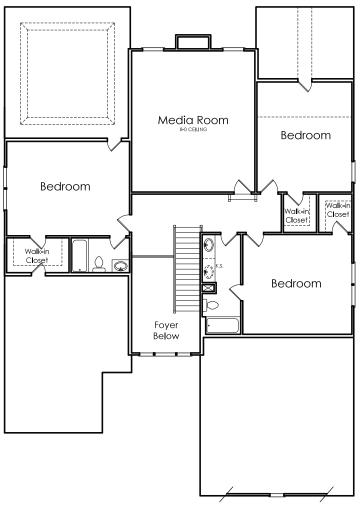

## EASTON



## APPROXIMATELY 3824 SQUARE FEET

### 5 BEDROOM + MEDIA ROOM

4.5 ватн

### 2 CAR GARAGE



S

Floorplans and elevations are artist's concepts and may vary in precise detail from the plan and specifications. Actual Images may not reflect finished product. Actual Construction Materials may vary per elevation. Legendary Communities reserves the right to change prices, plans, dimensions, specifications and features without notice. Single, Double and Triple Car Garages may vary per elevation. Subject to errors, omissions, deletions and availability. **REVISED: 10/13/2012** 

Where your New Home search ENDS.

# EASTON

#### FIRST FLOOR



#### SECOND FLOOR