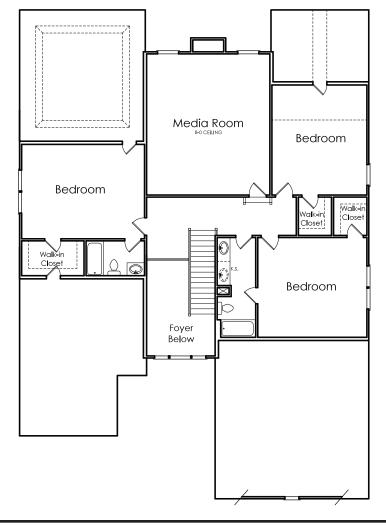

## EASTON



S

APPROXIMATELY

**3824** SQUARE FEET

5 BEDROOM + MEDIA ROOM

4.5 BATH

2 CAR GARAGE



Floorplans and elevations are artist's concepts and may vary in precise detail from the plan and specifications. Actual Images may not reflect finished product. Actual Construction Materials may vary per elevation. Legendary Communities reserves the right to change prices, plans, dimensions, specifications and features without notice. Single, Double and Triple Car Garages may vary per elevation. Subject to errors, omissions, deletions and availabily.

Where your New Home search ENDS.

## **EASTON**

## **FIRST FLOOR**



## **SECOND FLOOR**