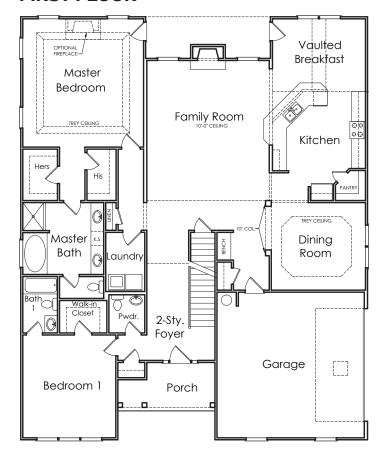

## EASTON



S

APPROXIMATELY

**3824** SQUARE FEET

5 BEDROOM + MEDIA ROOM

4.5 BATH

2 CAR GARAGE



Floorplans and elevations are artist's concepts and may vary in precise detail from the plan and specifications. Actual Images may not reflect finished product. Actual Construction Materials may vary per elevation. Legendary Communities reserves the right to change prices, plans, dimensions, specifications and features without notice. Single, Double and Triple Car Garages may vary per elevation. Subject to errors, omissions, deletions and availabily.

Where your New Home search ENDS.

## **EASTON**

## **FIRST FLOOR**



## **SECOND FLOOR**