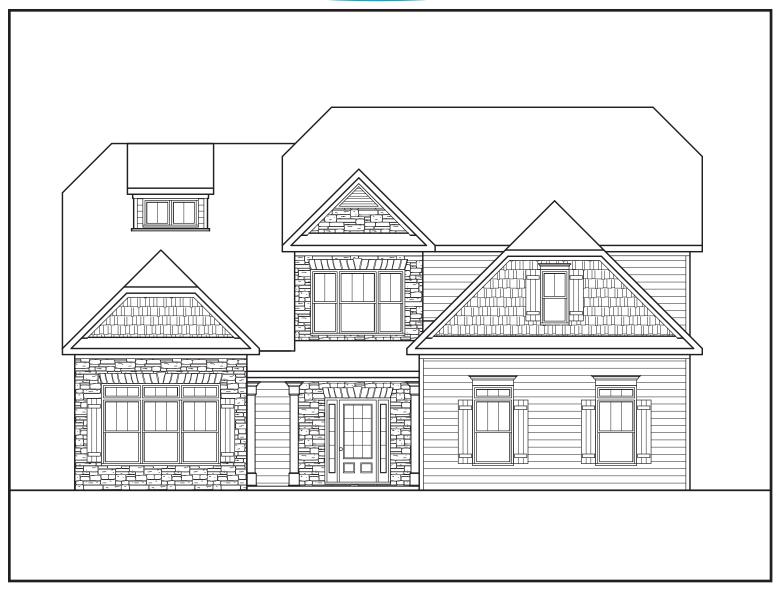

## EASTON

S

APPROXIMATELY

**3824** SQUARE FEET

5 BEDROOM + MEDIA ROOM

4.5 BATH

2 CAR GARAGE

Floorplans and elevations are artist's concepts and may vary in precise detail from the plan and specifications. Actual Images may not reflect finished product. Actual Construction Materials may vary per elevation. Legendary Communities reserves the right to change prices, plans, dimensions, specifications and features without notice. Single, Double and Triple Car Garages may vary per elevation. Subject to errors, omissions, deletions and availabily.

## **EASTON**