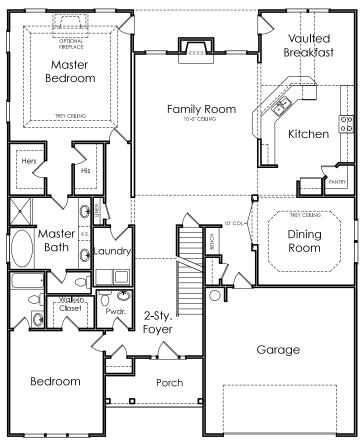

## EASTON

### APPROXIMATELY 3824 SQUARE FEET

#### 5 BEDROOM + MEDIA ROOM

4.5 ватн

#### 2 CAR GARAGE

S

Floorplans and elevations are artist's concepts and may vary in precise detail from the plan and specifications. Actual Images may not reflect finished product. Actual Construction Materials may vary per elevation. Legendary Communities reserves the right to change prices, plans, dimensions, specifications and features without notice. Single, Double and Triple Car Garages may vary per elevation. Subject to errors, omissions, deletions and availability. **REVISED: 10/13/2012** 