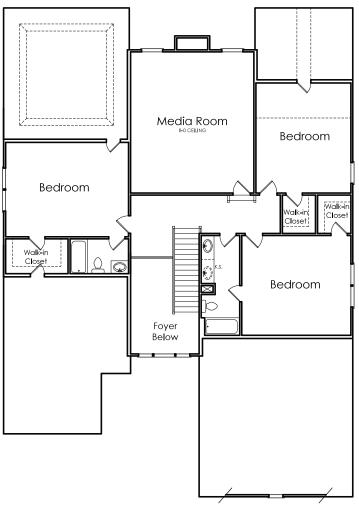

## EASTON



### APPROXIMATELY 3824 SQUARE FEET

#### 5 BEDROOM + MEDIA ROOM

4.5 ватн

#### 2 CAR GARAGE



S

Floorplans and elevations are artist's concepts and may vary in precise detail from the plan and specifications. Actual Images may not reflect finished product. Actual Construction Materials may vary per elevation. Legendary Communities reserves the right to change prices, plans, dimensions, specifications and features without notice. Single, Double and Triple Car Garages may vary per elevation. Subject to errors, omissions, deletions and availability. **REVISED: 10/13/2012** 

Where your New Home search ENDS.

# EASTON





#### SECOND FLOOR