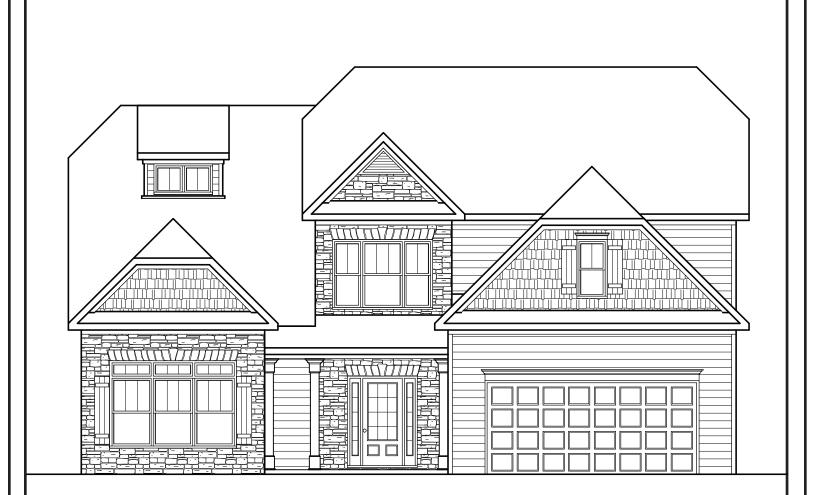

## EASTON

### APPROXIMATELY 3824 SQUARE FEET

#### 5 BEDROOM + MEDIA ROOM

4.5 ватн

#### 2 CAR GARAGE

S

Floorplans and elevations are artist's concepts and may vary in precise detail from the plan and specifications. Actual Images may not reflect finished product. Actual Construction Materials may vary per elevation. Legendary Communities reserves the right to change prices, plans, dimensions, specifications and features without notice. Single, Double and Triple Car Garages may vary per elevation. Subject to errors, omissions, deletions and availability. **REVISED: 10/13/2012** 