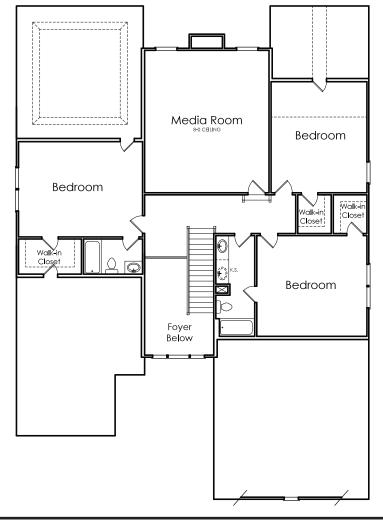

## EASTON



E

APPROXIMATELY

3815 SQUARE FEET

5 BEDROOM + MEDIA ROOM

4.5 BATH

2 CAR SIDE ENTRY GARAGE



Floorplans and elevations are artist's concepts and may vary in precise detail from the plan and specifications. Actual Images may not reflect finished product. Actual Construction Materials may vary per elevation. Legendary Communities reserves the right to change prices, plans, dimensions, specifications and features without notice. Single, Double and Triple Car Garages may vary per elevation. Subject to errors, omissions, deletions and availability. **REVISED: 10/13/2012** 

Where your New Home search **ENDS**.

## **EASTON**

## **FIRST FLOOR**



## SECOND FLOOR