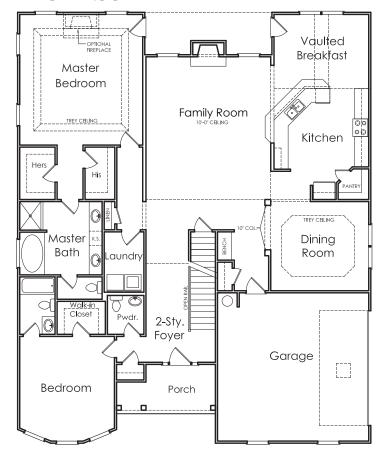

## EASTON



E

APPROXIMATELY

3815 SQUARE FEET

5 BEDROOM + MEDIA ROOM

4.5 BATH

2 CAR SIDE ENTRY GARAGE



Floorplans and elevations are artist's concepts and may vary in precise detail from the plan and specifications. Actual Images may not reflect finished product. Actual Construction Materials may vary per elevation. Legendary Communities reserves the right to change prices, plans, dimensions, specifications and features without notice. Single, Double and Triple Car Garages may vary per elevation. Subject to errors, omissions, deletions and availability. **REVISED: 10/13/2012** 

Where your New Home search **ENDS**.

## **EASTON**

## **FIRST FLOOR**



## SECOND FLOOR