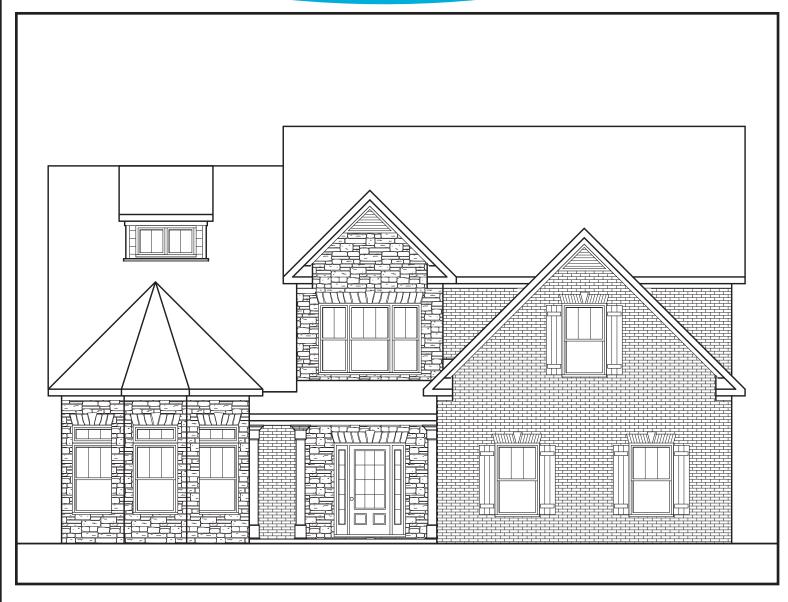

## EASTON

E

APPROXIMATELY

3815 SQUARE FEET

5 BEDROOM + MEDIA ROOM

4.5 BATH

2 CAR SIDE ENTRY GARAGE

Floorplans and elevations are artist's concepts and may vary in precise detail from the plan and specifications. Actual Images may not reflect finished product. Actual Construction Materials may vary per elevation. Legendary Communities reserves the right to change prices, plans, dimensions, specifications and features without notice. Single, Double and Triple Car Garages may vary per elevation. Subject to errors, omissions, deletions and availability. **REVISED: 10/13/2012** 

## **EASTON**