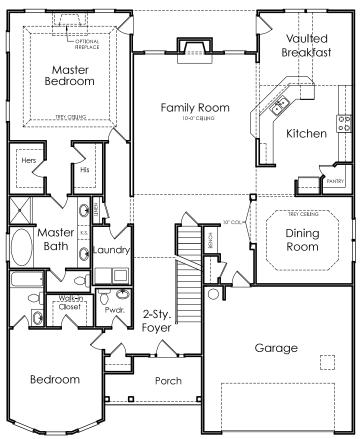

## EASTON

### APPROXIMATELY 3815 SQUARE FEET

#### 5 BEDROOM + MEDIA ROOM

4.5 bath

### 2 CAR GARAGE

Ε

Floorplans and elevations are artist's concepts and may vary in precise detail from the plan and specifications. Actual Images may not reflect finished product. Actual Construction Materials may vary per elevation. Legendary Communities reserves the right to change prices, plans, dimensions, specifications and features without notice. Single, Double and Triple Car Garages may vary per elevation. Subject to errors, omissions, deletions and availabily.