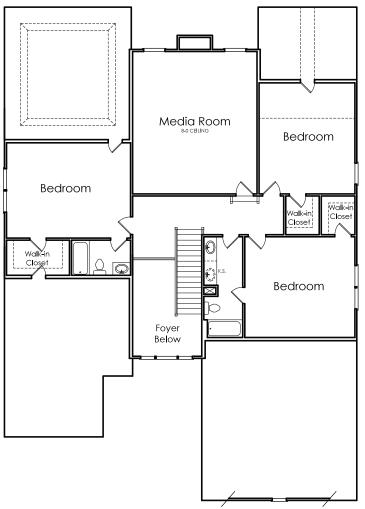

## EASTON



### APPROXIMATELY 3815 SQUARE FEET

#### 5 BEDROOM + MEDIA ROOM

4.5 bath

### 2 CAR GARAGE



Ε

Floorplans and elevations are artist's concepts and may vary in precise detail from the plan and specifications. Actual Images may not reflect finished product. Actual Construction Materials may vary per elevation. Legendary Communities reserves the right to change prices, plans, dimensions, specifications and features without notice. Single, Double and Triple Car Garages may vary per elevation. Subject to errors, omissions, deletions and availabily.

Where your New Home search **ENDS**.

# EASTON





#### SECOND FLOOR