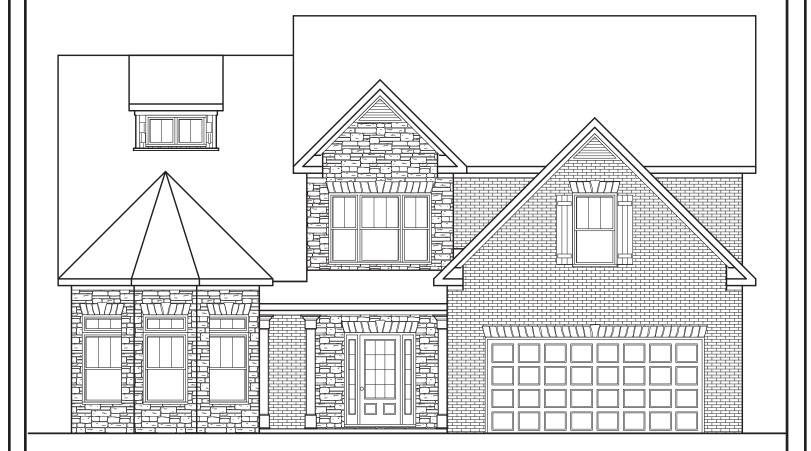

## EASTON

### APPROXIMATELY 3815 SQUARE FEET

#### 5 BEDROOM + MEDIA ROOM

4.5 bath

### 2 CAR GARAGE

Ε

Floorplans and elevations are artist's concepts and may vary in precise detail from the plan and specifications. Actual Images may not reflect finished product. Actual Construction Materials may vary per elevation. Legendary Communities reserves the right to change prices, plans, dimensions, specifications and features without notice. Single, Double and Triple Car Garages may vary per elevation. Subject to errors, omissions, deletions and availabily.