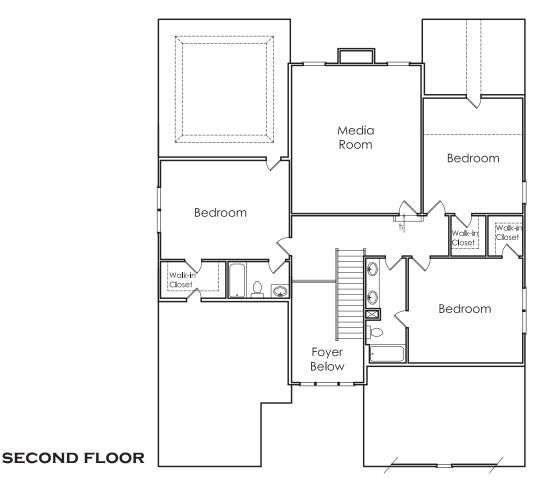

## EASTON

A

APPROXIMATELY

3828 SQUARE FEET

5 BEDROOM

4.5 BATH

2 CAR GARAGE

Floorplans and elevations are artist's concepts and may vary in precise detail from the plan and specifications. Actual Images may not reflect finished product. Actual Construction Materials may vary per elevation. Legendary Communities reserves the right to change prices, plans, dimensions, specifications and features without notice. Single, Double and Triple Car Garages may vary per elevation. Subject to errors, omissions, deletions and availabily.