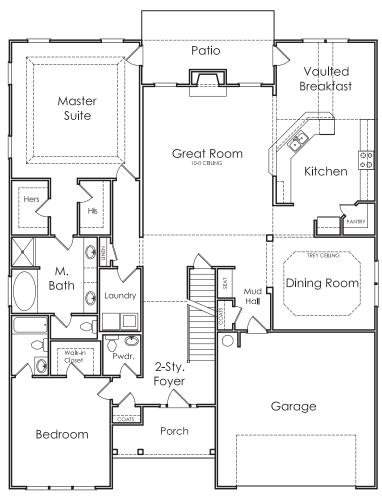

## EASTON



A

APPROXIMATELY

3828 SQUARE FEET

5 BEDROOM

4.5 BATH

2 CAR GARAGE



Floorplans and elevations are artist's concepts and may vary in precise detail from the plan and specifications. Actual Images may not reflect finished product. Actual Construction Materials may vary per elevation. Legendary Communities reserves the right to change prices, plans, dimensions, specifications and features without notice. Single, Double and Triple Car Garages may vary per elevation. Subject to errors, omissions, deletions and availabily.

Where your New Home search ENDS.

## EASTON



**FIRST FLOOR**