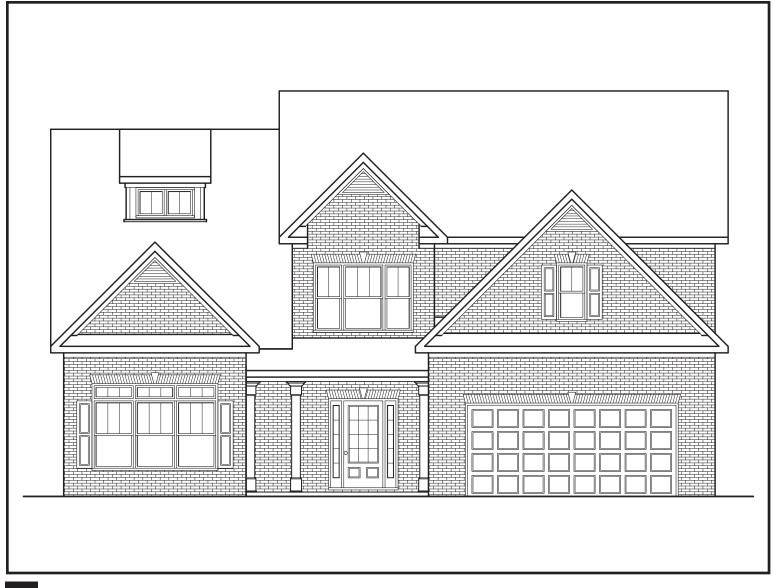

## EASTON

A

APPROXIMATELY

3828 SQUARE FEET

5 BEDROOM

4.5 BATH

2 CAR GARAGE

Floorplans and elevations are artist's concepts and may vary in precise detail from the plan and specifications. Actual Images may not reflect finished product. Actual Construction Materials may vary per elevation. Legendary Communities reserves the right to change prices, plans, dimensions, specifications and features without notice. Single, Double and Triple Car Garages may vary per elevation. Subject to errors, omissions, deletions and availabily.