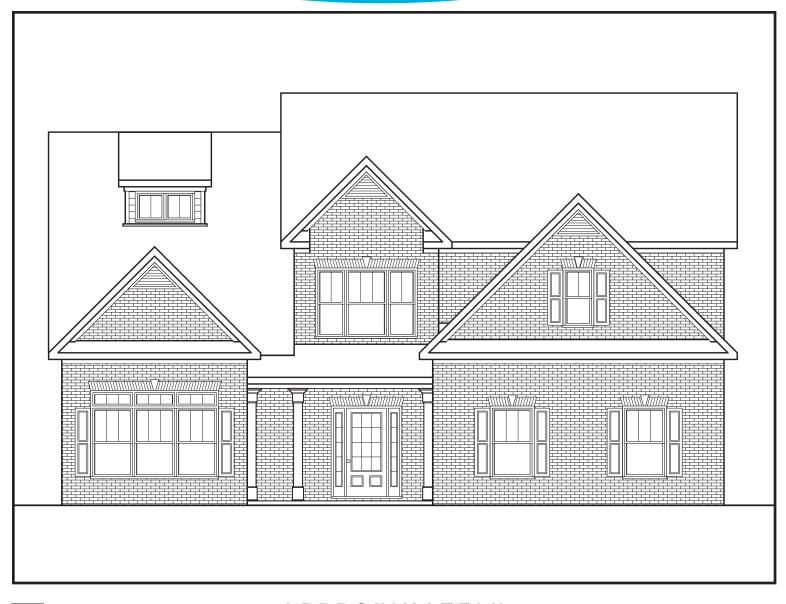

## **EASTON**

A

APPROXIMATELY

3824 SQUARE FEET

5 BEDROOM + MEDIA ROOM

4.5 BATH

2 CAR SIDE ENTRY GARAGE

Floorplans and elevations are artist's concepts and may vary in precise detail from the plan and specifications. Actual Images may not reflect finished product. Actual Construction Materials may vary per elevation. Legendary Communities reserves the right to change prices, plans, dimensions, specifications and features without notice. Single, Double and Triple Car Garages may vary per elevation. Subject to errors, omissions, deletions and availability. **REVISED:** 10/13/2012

## **EASTON**