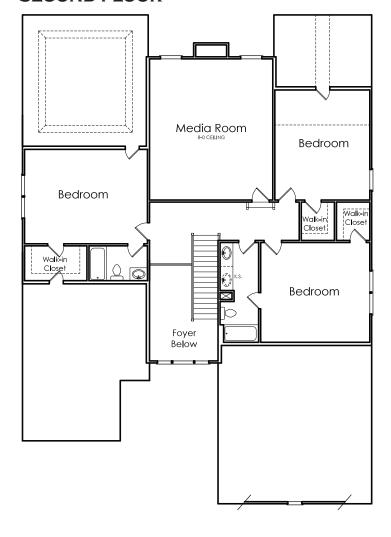

## **EASTON**



A

APPROXIMATELY

3824 SQUARE FEET

5 BEDROOM + MEDIA ROOM

4.5 BATH

2 CAR SIDE ENTRY GARAGE



Floorplans and elevations are artist's concepts and may vary in precise detail from the plan and specifications. Actual Images may not reflect finished product. Actual Construction Materials may vary per elevation. Legendary Communities reserves the right to change prices, plans, dimensions, specifications and features without notice. Single, Double and Triple Car Garages may vary per elevation. Subject to errors, omissions, deletions and availability. **REVISED:** 10/13/2012

Where your New Home search **ENDS**.

## **EASTON**

## **FIRST FLOOR**



## SECOND FLOOR