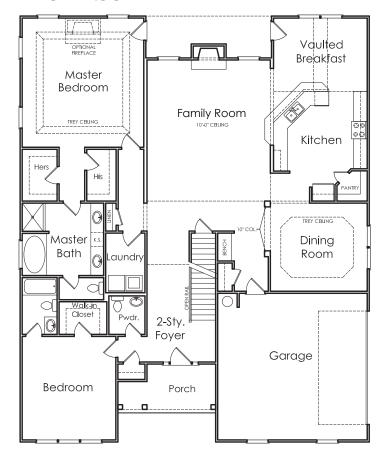

## **EASTON**



A

APPROXIMATELY

3824 SQUARE FEET

5 BEDROOM + MEDIA ROOM

4.5 BATH

2 CAR SIDE ENTRY GARAGE



Floorplans and elevations are artist's concepts and may vary in precise detail from the plan and specifications. Actual Images may not reflect finished product. Actual Construction Materials may vary per elevation. Legendary Communities reserves the right to change prices, plans, dimensions, specifications and features without notice. Single, Double and Triple Car Garages may vary per elevation. Subject to errors, omissions, deletions and availability. **REVISED:** 10/13/2012

Where your New Home search **ENDS**.

## **EASTON**

## **FIRST FLOOR**



## SECOND FLOOR