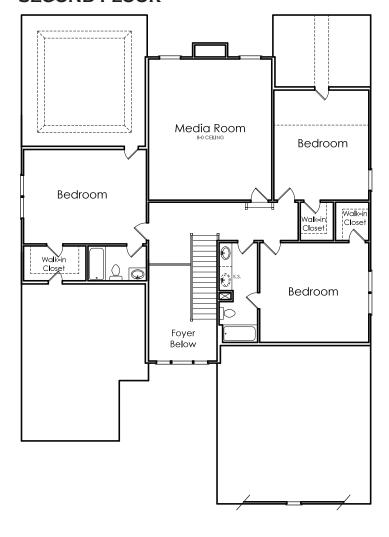

## EASTON



A

APPROXIMATELY

3824 SQUARE FEET

5 BEDROOM + MEDIA ROOM

4.5 BATH

2 CAR GARAGE



Floorplans and elevations are artist's concepts and may vary in precise detail from the plan and specifications. Actual Images may not reflect finished product. Actual Construction Materials may vary per elevation. Legendary Communities reserves the right to change prices, plans, dimensions, specifications and features without notice. Single, Double and Triple Car Garages may vary per elevation. Subject to errors, omissions, deletions and availability. **REVISED: 10/13/2012** 

Where your New Home search **ENDS**.

## **EASTON**

## **FIRST FLOOR**



## SECOND FLOOR