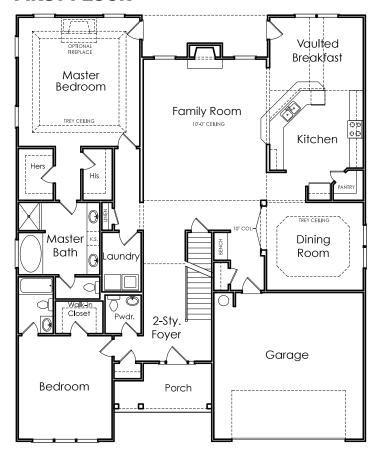

## EASTON



A

APPROXIMATELY

3824 SQUARE FEET

5 BEDROOM + MEDIA ROOM

4.5 BATH

2 CAR GARAGE



Floorplans and elevations are artist's concepts and may vary in precise detail from the plan and specifications. Actual Images may not reflect finished product. Actual Construction Materials may vary per elevation. Legendary Communities reserves the right to change prices, plans, dimensions, specifications and features without notice. Single, Double and Triple Car Garages may vary per elevation. Subject to errors, omissions, deletions and availability. **REVISED: 10/13/2012** 

Where your New Home search **ENDS**.

## **EASTON**

## **FIRST FLOOR**



## SECOND FLOOR