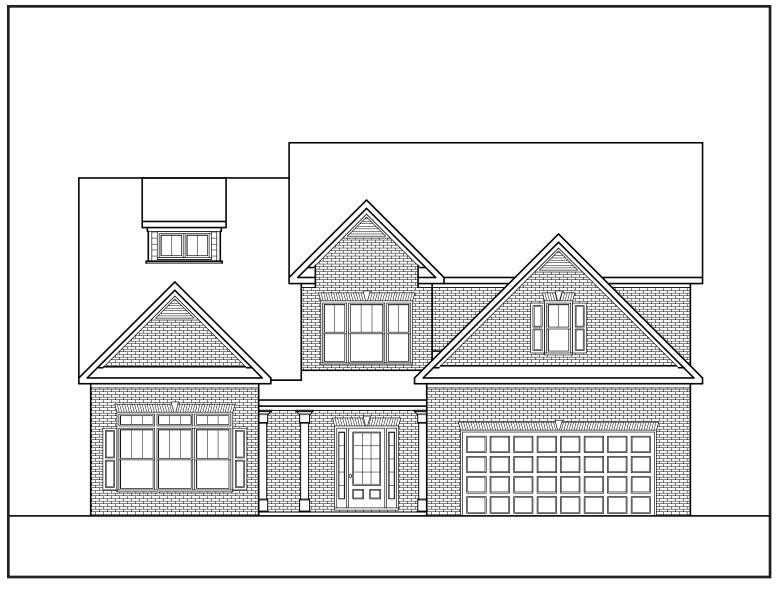

## EASTON

A

APPROXIMATELY

3824 SQUARE FEET

5 BEDROOM + MEDIA ROOM

4.5 BATH

2 CAR GARAGE

Floorplans and elevations are artist's concepts and may vary in precise detail from the plan and specifications. Actual Images may not reflect finished product. Actual Construction Materials may vary per elevation. Legendary Communities reserves the right to change prices, plans, dimensions, specifications and features without notice. Single, Double and Triple Car Garages may vary per elevation. Subject to errors, omissions, deletions and availability. **REVISED: 10/13/2012** 

## **EASTON**