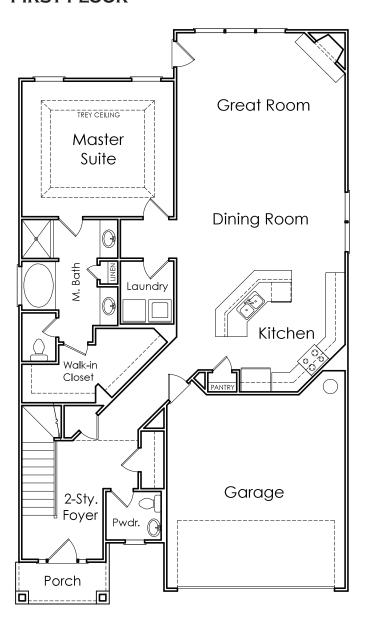

## **FIRST FLOOR**

## **ELLINGTON**

T

APPROXIMATELY

2455 SQUARE FEET

4 BEDROOM

**3.5** BATH

2 CAR GARAGE

Floorplans and elevations are artist's concepts and may vary in precise detail from the plan and specifications. Actual Images may not reflect finished product. Actual Construction Materials may vary per elevation. Legendary Communities reserves the right to change prices, plans, dimensions, specifications and features without notice. Single, Double and Triple Car Garages may vary per elevation. Subject to errors, omissions, deletions and availabily.