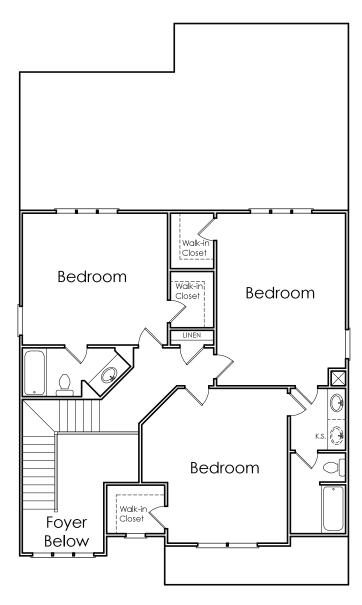

## **SECOND FLOOR**

## **ELLINGTON**

T

APPROXIMATELY

2455 SQUARE FEET

4 BEDROOM

**3.5** BATH

2 CAR GARAGE

Floorplans and elevations are artist's concepts and may vary in precise detail from the plan and specifications. Actual Images may not reflect finished product. Actual Construction Materials may vary per elevation. Legendary Communities reserves the right to change prices, plans, dimensions, specifications and features without notice. Single, Double and Triple Car Garages may vary per elevation. Subject to errors, omissions, deletions and availabily.