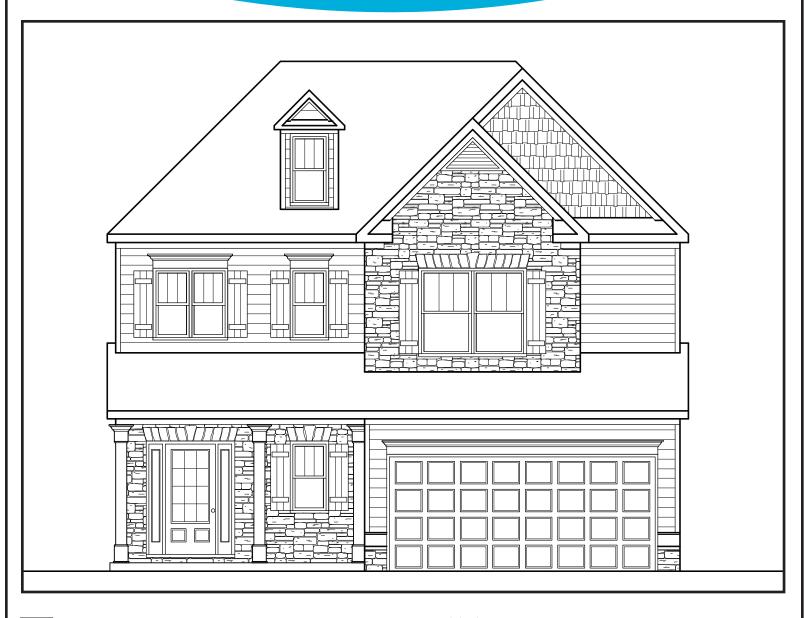

## **ELLINGTON**

T

APPROXIMATELY

2455 SQUARE FEET

4 BEDROOM

**3.5** BATH

2 CAR GARAGE

Floorplans and elevations are artist's concepts and may vary in precise detail from the plan and specifications. Actual Images may not reflect finished product. Actual Construction Materials may vary per elevation. Legendary Communities reserves the right to change prices, plans, dimensions, specifications and features without notice. Single, Double and Triple Car Garages may vary per elevation. Subject to errors, omissions, deletions and availabily.

## **ELLINGTON**