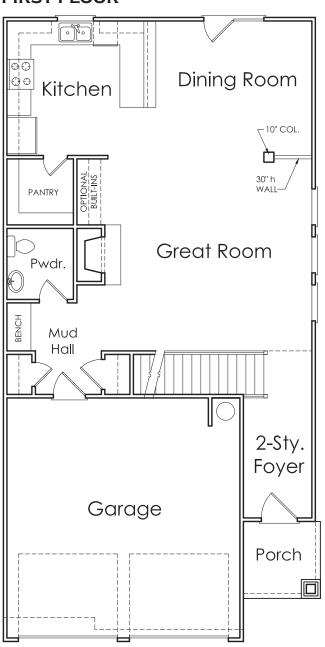

## **EDGEWATER**

S



4 BEDROOM

2.5 BATH

2 CAR GARAGE

T

APPROXIMATELY

2035 SQUARE FEET





Flooplans and elevations are artist's concepts and may vary in precise detail from the plan and specifications. Actual Images may not reflect finished product. Actual Construction Materials may vary per elevation. Legendary Communities reserves the right to change prices, plans, dimensions, specifications and features without notice. Single, Double and Triple Car Garages may vary per elevation. Subject to errors, omissions, deletions and availabily.

Where your New Home search ENDS.

## **EDGEWATER**

## **FIRST FLOOR**



## **SECOND FLOOR**