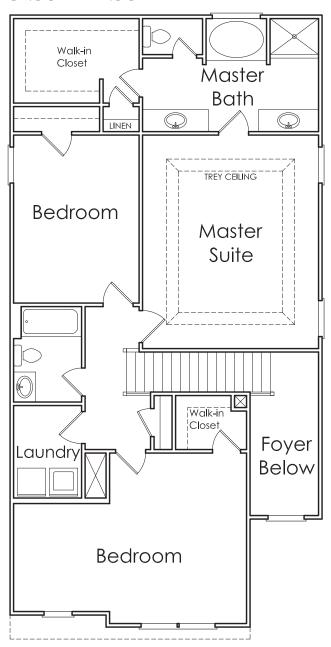

## **EDGEWATER**

S



4 BEDROOM

2.5 BATH

2 CAR GARAGE

T

APPROXIMATELY

2035 SQUARE FEET





Flooplans and elevations are artist's concepts and may vary in precise detail from the plan and specifications. Actual Images may not reflect finished product. Actual Construction Materials may vary per elevation. Legendary Communities reserves the right to change prices, plans, dimensions, specifications and features without notice. Single, Double and Triple Car Garages may vary per elevation. Subject to errors, omissions, deletions and availabily.

Where your New Home search ENDS.

## **EDGEWATER**

## **FIRST FLOOR**



## **SECOND FLOOR**