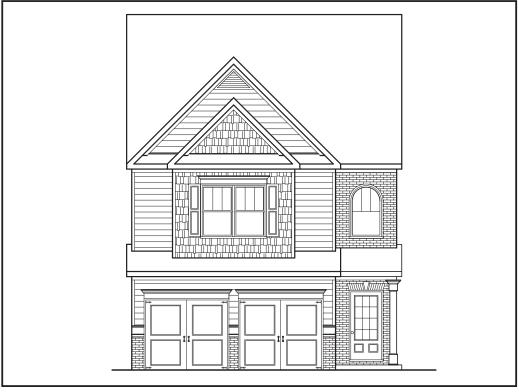

## **EDGEWATER**

S

4 BEDROOM

2.5 BATH

2 CAR GARAGE

T

APPROXIMATELY

2035 SQUARE FEET

## **EDGEWATER**