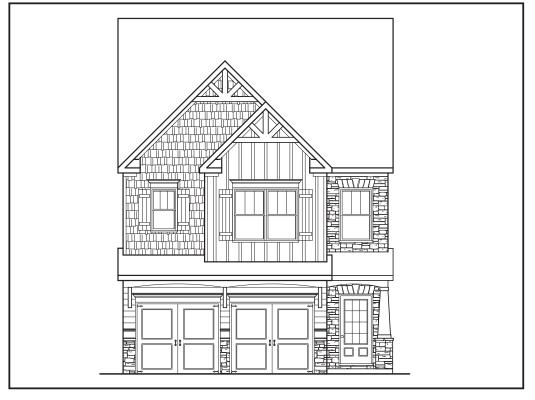

## **EDGEWATER**

S

4 BEDROOM

2.5 BATH

2 CAR GARAGE

T

APPROXIMATELY

2035 SQUARE FEET

## **EDGEWATER**