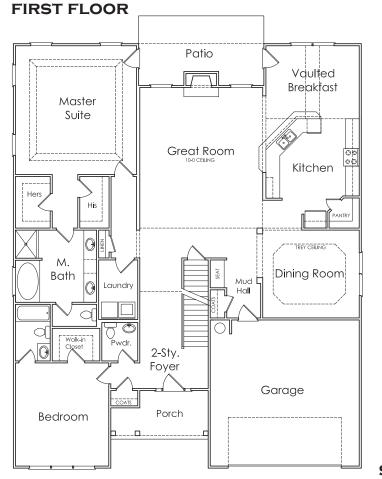

## EASTON

### APPROXIMATELY 3828 SQUARE FEET

- 5 BEDROOM
  - 4.5 bath

#### 2 CAR GARAGE

S

Floorplans and elevations are artist's concepts and may vary in precise detail from the plan and specifications. Actual Images may not reflect finished product. Actual Construction Materials may vary per elevation. Legendary Communities reserves the right to change prices, plans, dimensions, specifications and features without notice. Single, Double and Triple Car Garages may vary per elevation. Subject to errors, omissions, deletions and availabily.