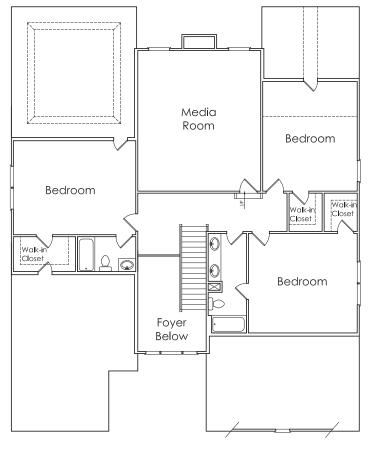

## EASTON



### APPROXIMATELY 3828 SQUARE FEET

- 5 BEDROOM
  - 4.5 bath

#### 2 CAR GARAGE



S

Floorplans and elevations are artist's concepts and may vary in precise detail from the plan and specifications. Actual Images may not reflect finished product. Actual Construction Materials may vary per elevation. Legendary Communities reserves the right to change prices, plans, dimensions, specifications and features without notice. Single, Double and Triple Car Garages may vary per elevation. Subject to errors, omissions, deletions and availabily.

Where your New Home search ENDS.

# EASTON



#### SECOND FLOOR