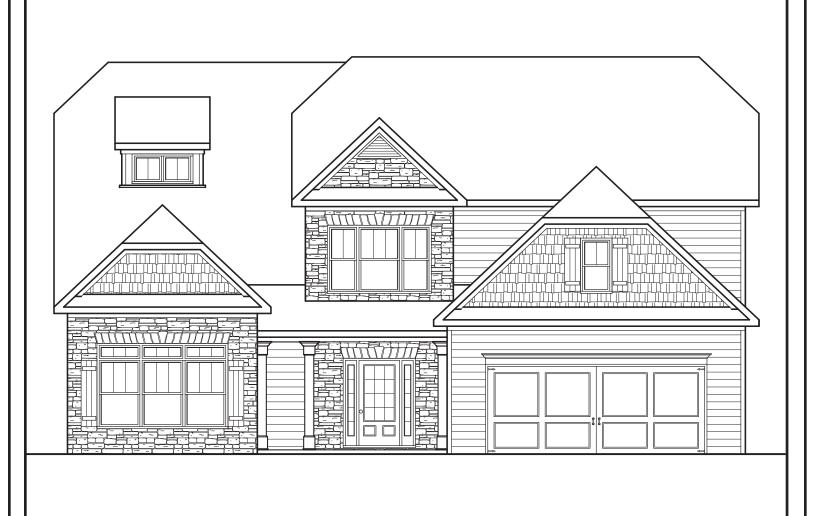

## EASTON

### APPROXIMATELY 3828 SQUARE FEET

- 5 BEDROOM
  - 4.5 bath

#### 2 CAR GARAGE

S

Floorplans and elevations are artist's concepts and may vary in precise detail from the plan and specifications. Actual Images may not reflect finished product. Actual Construction Materials may vary per elevation. Legendary Communities reserves the right to change prices, plans, dimensions, specifications and features without notice. Single, Double and Triple Car Garages may vary per elevation. Subject to errors, omissions, deletions and availabily.