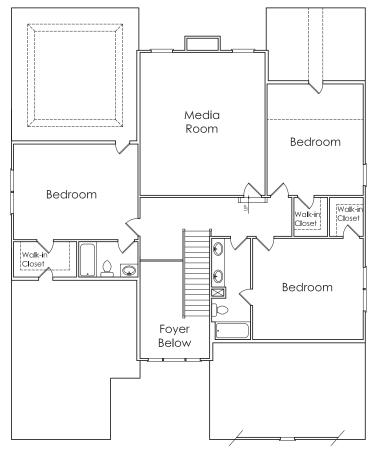

## EASTON



### APPROXIMATELY 3828 SQUARE FEET

5 BEDROOM

4.5 bath

#### 2 CAR GARAGE



Ε

Floorplans and elevations are artist's concepts and may vary in precise detail from the plan and specifications. Actual Images may not reflect finished product. Actual Construction Materials may vary per elevation. Legendary Communities reserves the right to change prices, plans, dimensions, specifications and features without notice. Single, Double and Triple Car Garages may vary per elevation. Subject to errors, omissions, deletions and availabily.

Where your New Home search ENDS.

# EASTON



#### SECOND FLOOR