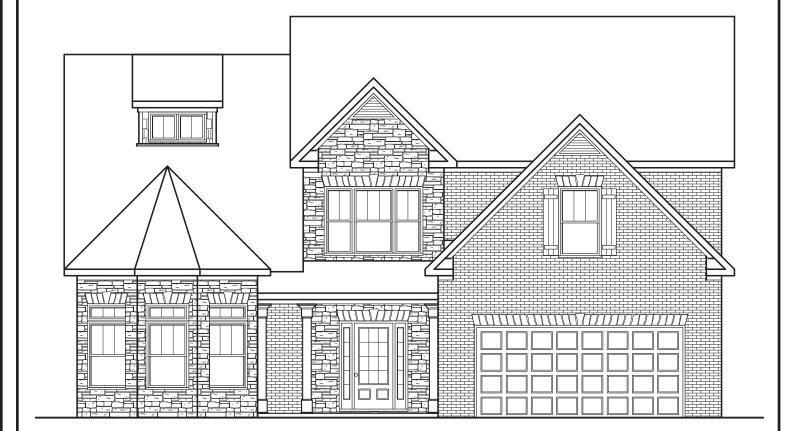

## EASTON

### APPROXIMATELY 3828 SQUARE FEET

5 BEDROOM

4.5 bath

#### 2 CAR GARAGE

Ε

Floorplans and elevations are artist's concepts and may vary in precise detail from the plan and specifications. Actual Images may not reflect finished product. Actual Construction Materials may vary per elevation. Legendary Communities reserves the right to change prices, plans, dimensions, specifications and features without notice. Single, Double and Triple Car Garages may vary per elevation. Subject to errors, omissions, deletions and availabily.