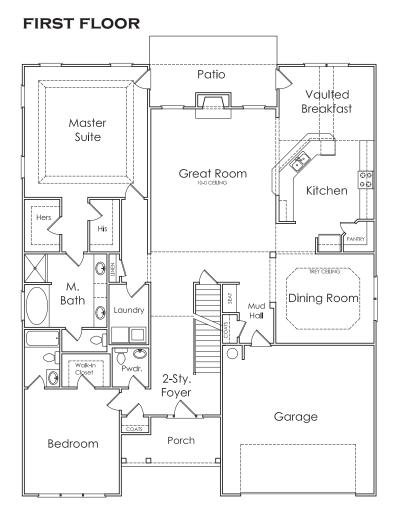

## EASTON

### APPROXIMATELY 3828 SQUARE FEET

5 BEDROOM

4.5 bath

#### 2 CAR GARAGE

Ε

Floorplans and elevations are artist's concepts and may vary in precise detail from the plan and specifications. Actual Images may not reflect finished product. Actual Construction Materials may vary per elevation. Legendary Communities reserves the right to change prices, plans, dimensions, specifications and features without notice. Single, Double and Triple Car Garages may vary per elevation. Subject to errors, omissions, deletions and availabily.