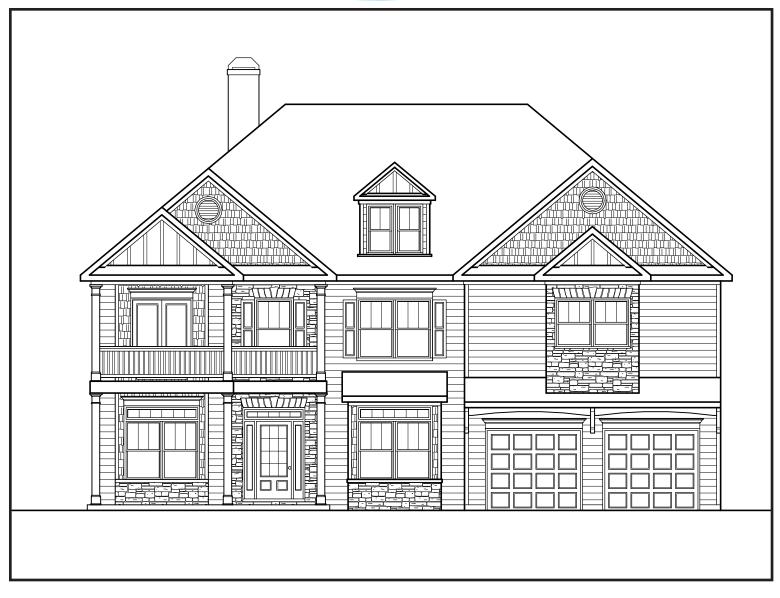

## **DURHAM**

S

APPROXIMATELY

3944 SQUARE FEET

4/5 BEDROOM

З ватн

2 CAR GARAGE

Floorplans and elevations are artist's concepts and may vary in precise detail from the plan and specifications. Actual Images may not reflect finished product. Actual Construction Materials may vary per elevation. Legendary Communities reserves the right to change prices, plans, dimensions, specifications and features without notice. Single, Double and Triple Car Garages may vary per elevation. Subject to errors, omissions, deletions and availability. **REVISED: 10/13/2012** 