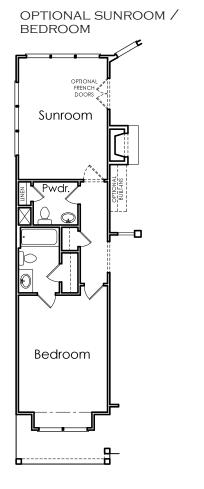

## **DURHAM**

A

APPROXIMATELY

3944 SQUARE FEET

4/5 BEDROOM

З ватн

2 CAR GARAGE

Floorplans and elevations are artist's concepts and may vary in precise detail from the plan and specifications. Actual Images may not reflect finished product. Actual Construction Materials may vary per elevation. Legendary Communities reserves the right to change prices, plans, dimensions, specifications and features without notice. Single, Double and Triple Car Garages may vary per elevation. Subject to errors, omissions, deletions and availability. **REVISED: 10/13/2012** 

## **DURHAM**