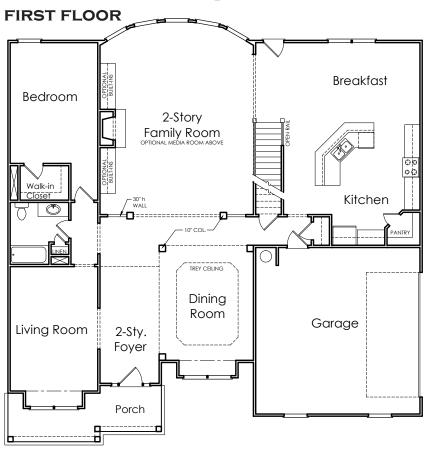

## **DURHAM**

A

APPROXIMATELY

3944 SQUARE FEET

4/5 BEDROOM

З ватн

2 CAR GARAGE

Floorplans and elevations are artist's concepts and may vary in precise detail from the plan and specifications. Actual Images may not reflect finished product. Actual Construction Materials may vary per elevation. Legendary Communities reserves the right to change prices, plans, dimensions, specifications and features without notice. Single, Double and Triple Car Garages may vary per elevation. Subject to errors, omissions, deletions and availability. **REVISED: 10/13/2012** 

## **DURHAM**