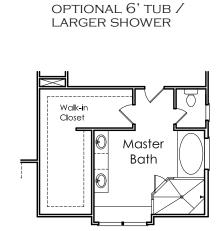

## **DURHAM**

A

APPROXIMATELY

3944 SQUARE FEET

4/5 BEDROOM

З ватн

2 CAR GARAGE

Floorplans and elevations are artist's concepts and may vary in precise detail from the plan and specifications. Actual Images may not reflect finished product. Actual Construction Materials may vary per elevation. Legendary Communities reserves the right to change prices, plans, dimensions, specifications and features without notice. Single, Double and Triple Car Garages may vary per elevation. Subject to errors, omissions, deletions and availability. **REVISED: 10/13/2012** 