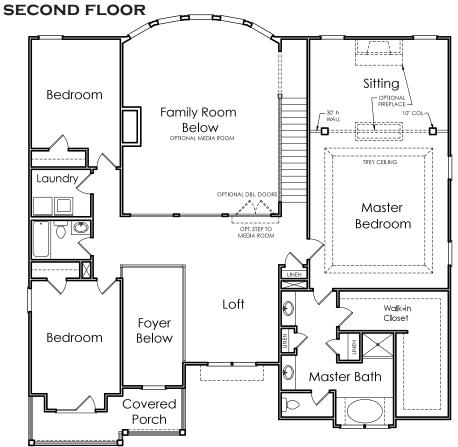

## **DURHAM**

A

APPROXIMATELY

3944 SQUARE FEET

4/5 BEDROOM

З ватн

2 CAR GARAGE

Floorplans and elevations are artist's concepts and may vary in precise detail from the plan and specifications. Actual Images may not reflect finished product. Actual Construction Materials may vary per elevation. Legendary Communities reserves the right to change prices, plans, dimensions, specifications and features without notice. Single, Double and Triple Car Garages may vary per elevation. Subject to errors, omissions, deletions and availability. **REVISED: 10/13/2012** 

## **DURHAM**