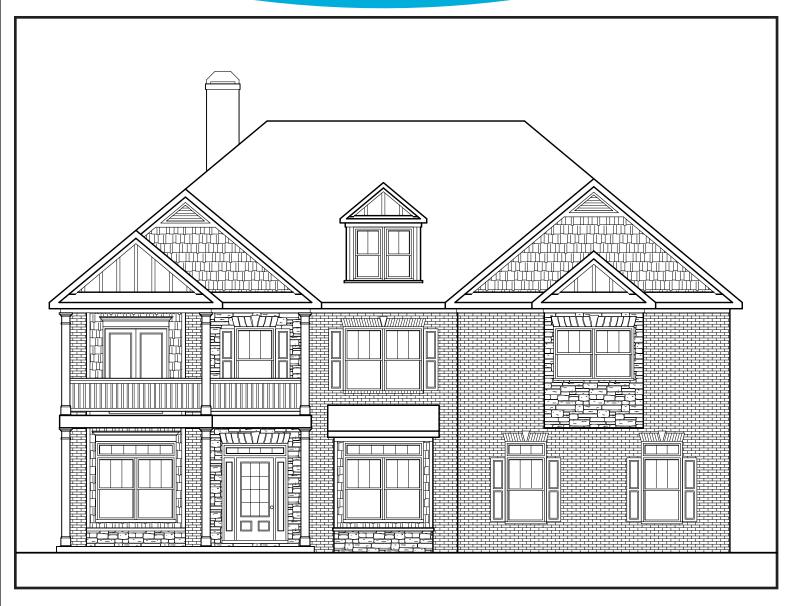

## **DURHAM**

A

APPROXIMATELY

3944 SQUARE FEET

4/5 BEDROOM

З ватн

2 CAR GARAGE

Floorplans and elevations are artist's concepts and may vary in precise detail from the plan and specifications. Actual Images may not reflect finished product. Actual Construction Materials may vary per elevation. Legendary Communities reserves the right to change prices, plans, dimensions, specifications and features without notice. Single, Double and Triple Car Garages may vary per elevation. Subject to errors, omissions, deletions and availability. **REVISED: 10/13/2012** 

## **DURHAM**