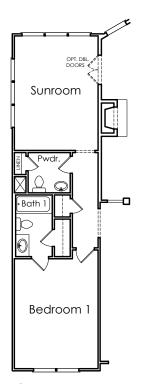

## **DOUGLAS**



S

APPROXIMATELY

4738 SQUARE FEET

5 BEDROOM

**4** BATH

3 CAR SIDE ENTRY GARAGE



Floorplans and elevations are artist's concepts and may vary in precise detail from the plan and specifications. Actual Images may not reflect finished product. Actual Construction Materials may vary per elevation. Legendary Communities reserves the right to change prices, plans, dimensions, specifications and features without notice. Single, Double and Triple Car Garages may vary per elevation. Subject to errors, omissions, deletions and availability. **REVISED: 10/26/2012** 

Where your New Home search **ENDS**.

## **Douglas**

## FIRST FLOOR



OPTIONAL SUNROOM INSTEAD OF LIVING ROOM