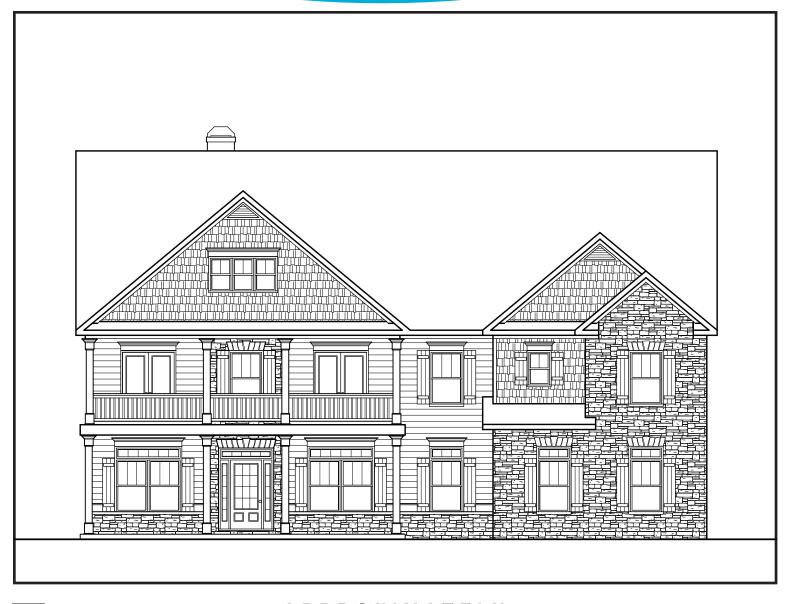

## **DOUGLAS**

S

APPROXIMATELY

4738 SQUARE FEET

5 BEDROOM

**4** BATH

3 CAR SIDE ENTRY GARAGE

Floorplans and elevations are artist's concepts and may vary in precise detail from the plan and specifications. Actual Images may not reflect finished product. Actual Construction Materials may vary per elevation. Legendary Communities reserves the right to change prices, plans, dimensions, specifications and features without notice. Single, Double and Triple Car Garages may vary per elevation. Subject to errors, omissions, deletions and availability. **REVISED: 10/26/2012** 

## **Douglas**