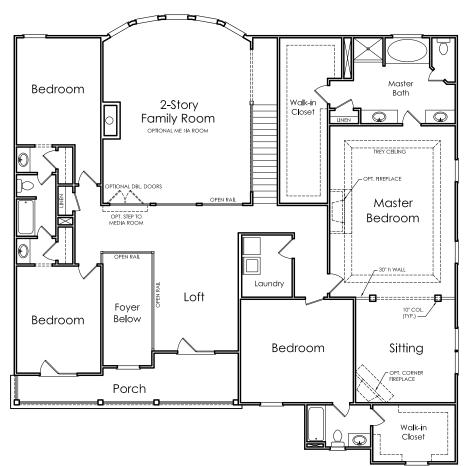

## **DOUGLAS**

S

APPROXIMATELY

4738 SQUARE FEET

5 BEDROOM

**4** BATH

3 CAR SIDE ENTRY GARAGE

Floorplans and elevations are artist's concepts and may vary in precise detail from the plan and specifications. Actual Images may not reflect finished product. Actual Construction Materials may vary per elevation. Legendary Communities reserves the right to change prices, plans, dimensions, specifications and features without notice. Single, Double and Triple Car Garages may vary per elevation. Subject to errors, omissions, deletions and availability. **REVISED: 10/26/2012** 