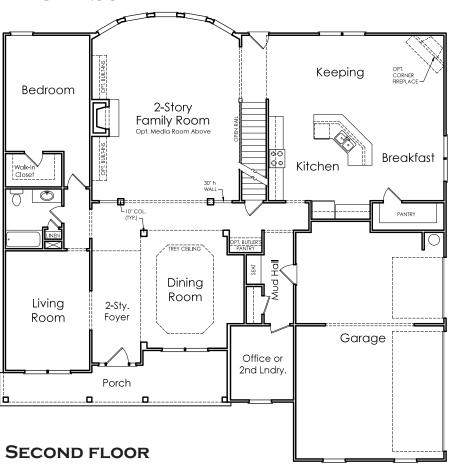

## **DOUGLAS**

S

APPROXIMATELY

4738 SQUARE FEET

5 BEDROOM

**4** BATH

3 CAR SIDE ENTRY GARAGE

Floorplans and elevations are artist's concepts and may vary in precise detail from the plan and specifications. Actual Images may not reflect finished product. Actual Construction Materials may vary per elevation. Legendary Communities reserves the right to change prices, plans, dimensions, specifications and features without notice. Single, Double and Triple Car Garages may vary per elevation. Subject to errors, omissions, deletions and availability. **REVISED: 10/26/2012** 