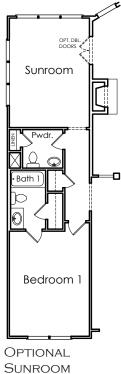

## DOUGLAS



## APPROXIMATELY 4738 SQUARE FEET

5 BEDROOM

4 bath

## 3 CAR SIDE ENTRY GARAGE



F

Floorplans and elevations are artist's concepts and may vary in precise detail from the plan and specifications. Actual Images may not reflect finished product. Actual Construction Materials may vary per elevation. Legendary Communities reserves the right to change prices, plans, dimensions, specifications and features without notice. Single, Double and Triple Car Garages may vary per elevation. Subject to errors, omissions, deletions and availability. **REVISED: 10/26/2012** 

Where your New Home search ENDS.

## DOUGLAS



INSTEAD OF LIVING ROOM