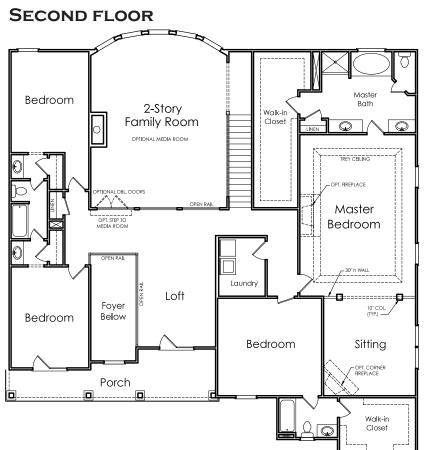

## DOUGLAS



## APPROXIMATELY 4738 SQUARE FEET

5 BEDROOM

4 bath

## 3 CAR SIDE ENTRY GARAGE



F

Floorplans and elevations are artist's concepts and may vary in precise detail from the plan and specifications. Actual Images may not reflect finished product. Actual Construction Materials may vary per elevation. Legendary Communities reserves the right to change prices, plans, dimensions, specifications and features without notice. Single, Double and Triple Car Garages may vary per elevation. Subject to errors, omissions, deletions and availability. **REVISED: 10/26/2012** 

Where your New Home search ENDS.

## DOUGLAS



INSTEAD OF LIVING ROOM