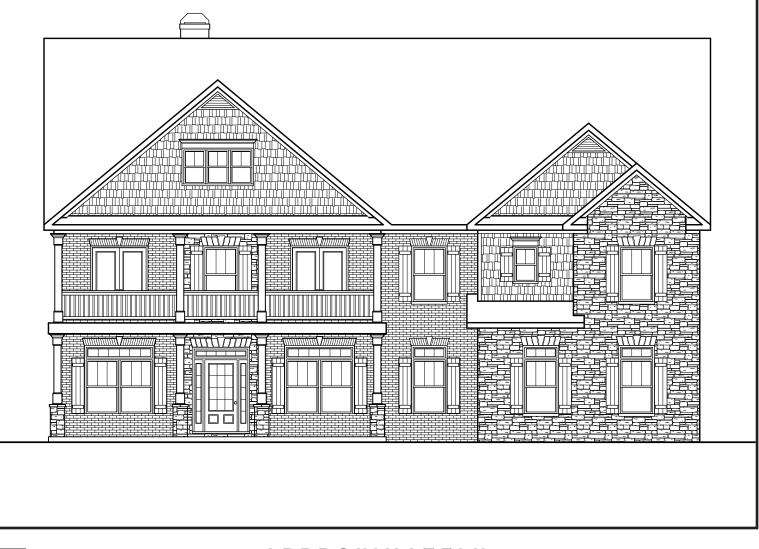

## DOUGLAS

## APPROXIMATELY 4738 SQUARE FEET

5 BEDROOM

4 bath

## 3 CAR SIDE ENTRY GARAGE

F

Floorplans and elevations are artist's concepts and may vary in precise detail from the plan and specifications. Actual Images may not reflect finished product. Actual Construction Materials may vary per elevation. Legendary Communities reserves the right to change prices, plans, dimensions, specifications and features without notice. Single, Double and Triple Car Garages may vary per elevation. Subject to errors, omissions, deletions and availability. **REVISED: 10/26/2012** 