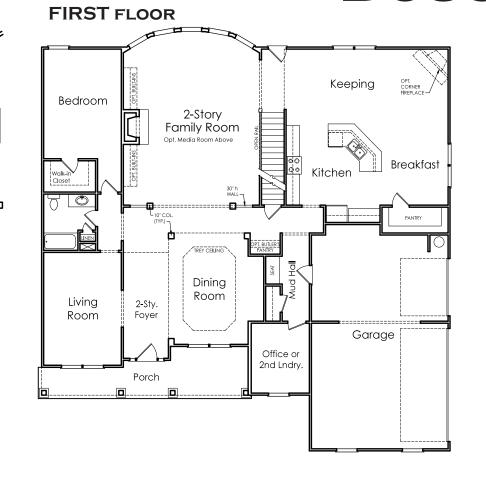

## DOUGLAS



## APPROXIMATELY 4738 SQUARE FEET

5 BEDROOM

4 bath

## 3 CAR SIDE ENTRY GARAGE



F

Floorplans and elevations are artist's concepts and may vary in precise detail from the plan and specifications. Actual Images may not reflect finished product. Actual Construction Materials may vary per elevation. Legendary Communities reserves the right to change prices, plans, dimensions, specifications and features without notice. Single, Double and Triple Car Garages may vary per elevation. Subject to errors, omissions, deletions and availability. **REVISED: 10/26/2012** 

Where your New Home search ENDS.

## DOUGLAS



INSTEAD OF LIVING ROOM