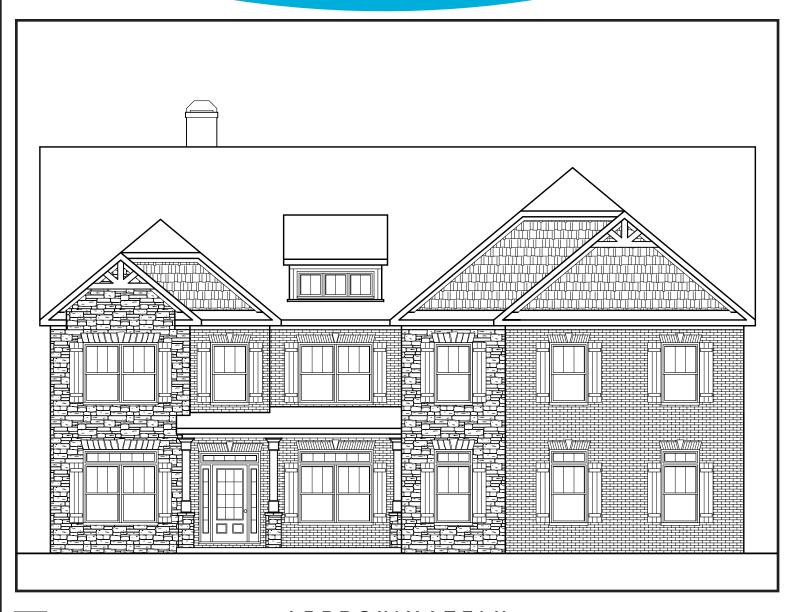

## **DOUGLAS**

E

APPROXIMATELY

4756 SQUARE FEET

5 BEDROOM

4 BATH

3 CAR SIDE ENTRY GARAGE

Floorplans and elevations are artist's concepts and may vary in precise detail from the plan and specifications. Actual Images may not reflect finished product. Actual Construction Materials may vary per elevation. Legendary Communities reserves the right to change prices, plans, dimensions, specifications and features without notice. Single, Double and Triple Car Garages may vary per elevation. Subject to errors, omissions, deletions and availability. **REVISED: 10/26/2012** 

## **Douglas**