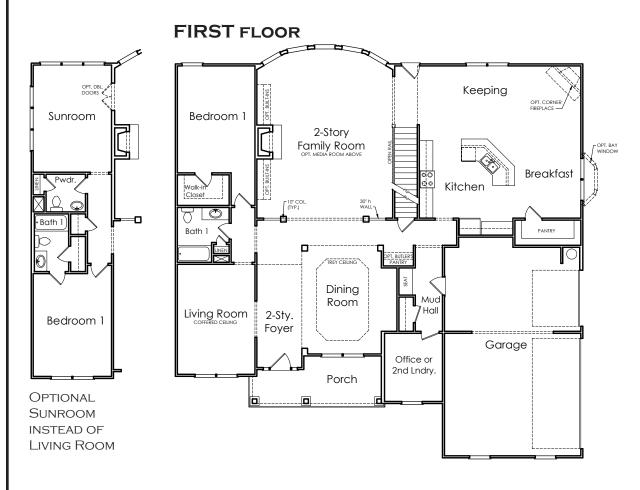

## **DOUGLAS**

E

APPROXIMATELY

4756 SQUARE FEET

5 BEDROOM

4 BATH

3 CAR SIDE ENTRY GARAGE

Floorplans and elevations are artist's concepts and may vary in precise detail from the plan and specifications. Actual Images may not reflect finished product. Actual Construction Materials may vary per elevation. Legendary Communities reserves the right to change prices, plans, dimensions, specifications and features without notice. Single, Double and Triple Car Garages may vary per elevation. Subject to errors, omissions, deletions and availability. **REVISED: 10/26/2012** 

## **Douglas**