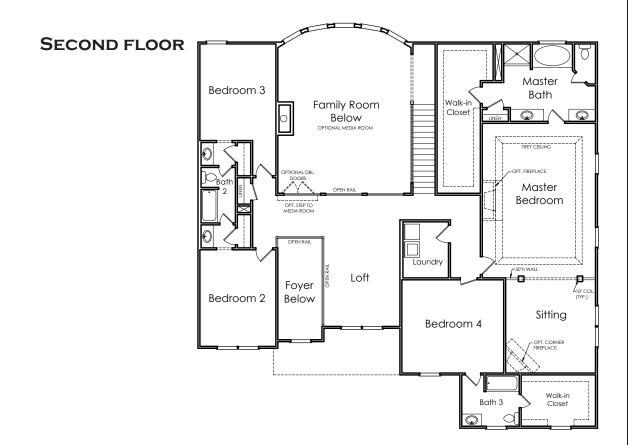

## **DOUGLAS**

E

APPROXIMATELY

4756 SQUARE FEET

5 BEDROOM

4 BATH

3 CAR SIDE ENTRY GARAGE

Floorplans and elevations are artist's concepts and may vary in precise detail from the plan and specifications. Actual Images may not reflect finished product. Actual Construction Materials may vary per elevation. Legendary Communities reserves the right to change prices, plans, dimensions, specifications and features without notice. Single, Double and Triple Car Garages may vary per elevation. Subject to errors, omissions, deletions and availability. **REVISED: 10/26/2012** 

## **Douglas**