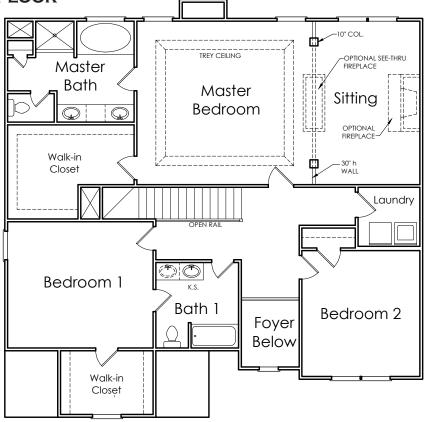

#### SECOND FLOOR

### APPROXIMATELY **2660** SQUARE FEET

- 3 BEDROOM
  - 2.5 bath