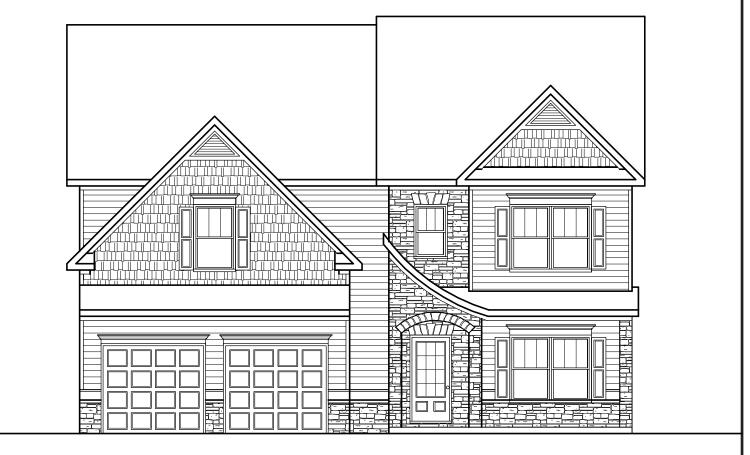

## Dogwood

### APPROXIMATELY **2660** SQUARE FEET

- 3 BEDROOM
  - 2.5 bath

#### 2 CAR GARAGE

Т

Floorplans and elevations are artist's concepts and may vary in precise detail from the plan and specifications. Actual Images may not reflect finished product. Actual Construction Materials may vary per elevation. Legendary Communities reserves the right to change prices, plans, dimensions, specifications and features without notice. Single, Double and Triple Car Garages may vary per elevation. Subject to errors, omissions, deletions and availability. **REVISED: 10/25/2012** 