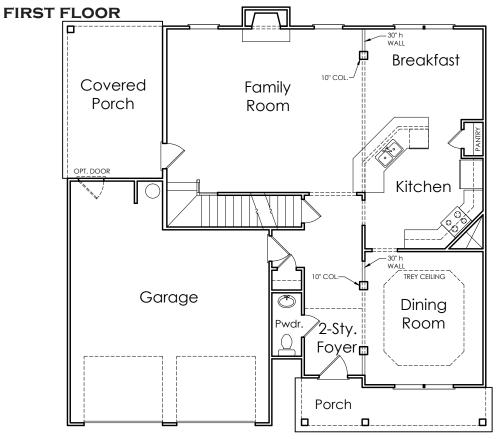

### APPROXIMATELY **2660** SQUARE FEET

- 3 BEDROOM
  - 2.5 bath

#### 2 CAR GARAGE

Т

Floorplans and elevations are artist's concepts and may vary in precise detail from the plan and specifications. Actual Images may not reflect finished product. Actual Construction Materials may vary per elevation. Legendary Communities reserves the right to change prices, plans, dimensions, specifications and features without notice. Single, Double and Triple Car Garages may vary per elevation. Subject to errors, omissions, deletions and availability. **REVISED: 10/25/2012** 