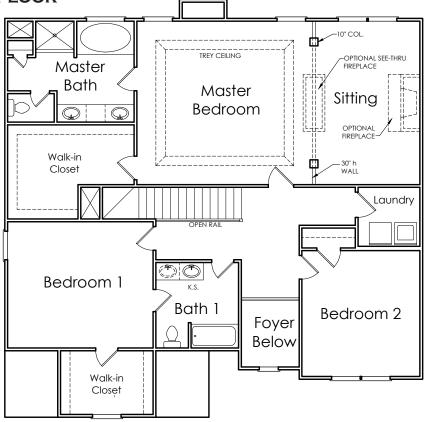

## Dogwood



### APPROXIMATELY **2660** SQUARE FEET

- 3 BEDROOM
  - 2.5 ватн

### 2 CAR GARAGE



S

Floorplans and elevations are artist's concepts and may vary in precise detail from the plan and specifications. Actual Images may not reflect finished product. Actual Construction Materials may vary per elevation. Legendary Communities reserves the right to change prices, plans, dimensions, specifications and features without notice. Single, Double and Triple Car Garages may vary per elevation. Subject to errors, omissions, deletions and availability. **REVISED: 10/25/2012** 

Where your New Home search **ENDS**.

# Dogwood



#### SECOND FLOOR