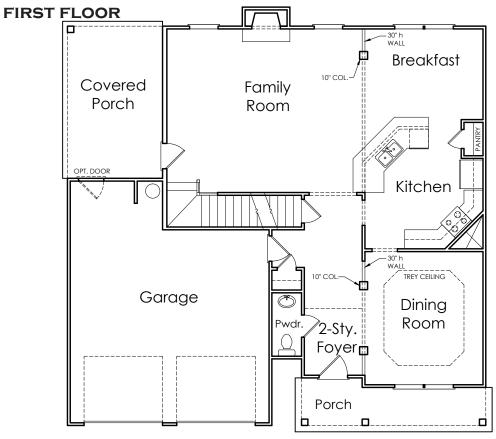

## Dogwood



### APPROXIMATELY **2660** SQUARE FEET

- 3 BEDROOM
  - 2.5 ватн

### 2 CAR GARAGE



S

Floorplans and elevations are artist's concepts and may vary in precise detail from the plan and specifications. Actual Images may not reflect finished product. Actual Construction Materials may vary per elevation. Legendary Communities reserves the right to change prices, plans, dimensions, specifications and features without notice. Single, Double and Triple Car Garages may vary per elevation. Subject to errors, omissions, deletions and availability. **REVISED: 10/25/2012** 

Where your New Home search **ENDS**.

# Dogwood



#### SECOND FLOOR