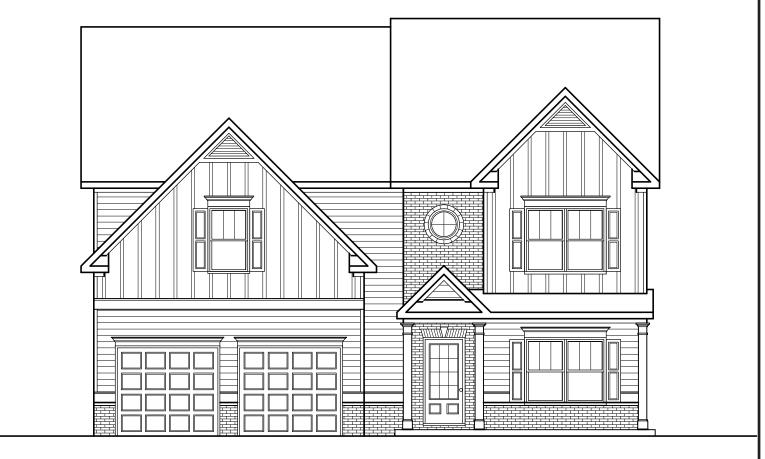

## Dogwood

### APPROXIMATELY **2660** SQUARE FEET

- 3 BEDROOM
  - 2.5 ватн

### 2 CAR GARAGE

S

Floorplans and elevations are artist's concepts and may vary in precise detail from the plan and specifications. Actual Images may not reflect finished product. Actual Construction Materials may vary per elevation. Legendary Communities reserves the right to change prices, plans, dimensions, specifications and features without notice. Single, Double and Triple Car Garages may vary per elevation. Subject to errors, omissions, deletions and availability. **REVISED: 10/25/2012** 