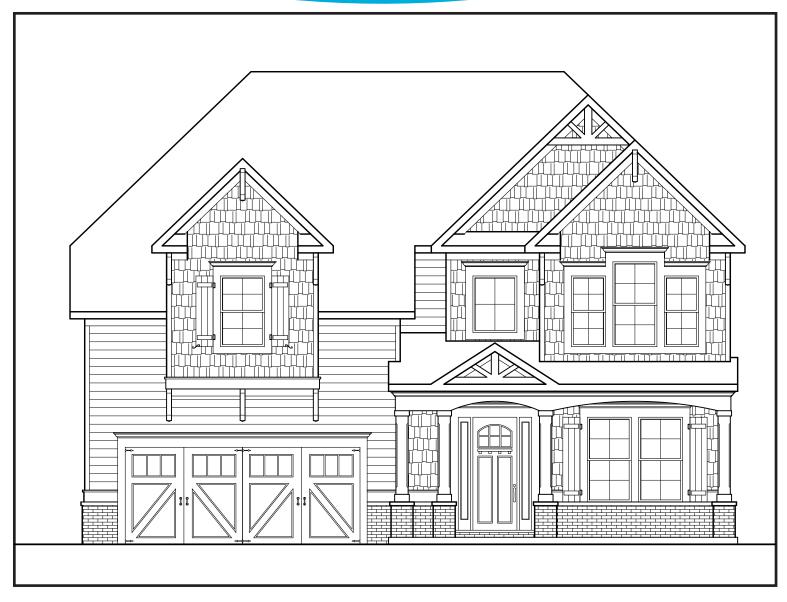

## **DAWSON**

K

2748 SQUARE FEET

4/5 BEDROOM

2.5 / 3.5 BATH

2 CAR GARAGE

Floorplans and elevations are artist's concepts and may vary in precise detail from the plan and specifications. Actual Images may not reflect finished product. Actual Construction Materials may vary per elevation. Legendary Communities reserves the right to change prices, plans, dimensions, specifications and features without notice. Single, Double and Triple Car Garages may vary per elevation. Subject to errors, omissions, deletions and availability. **REVISED:** 10/13/2012

## **DAWSON**