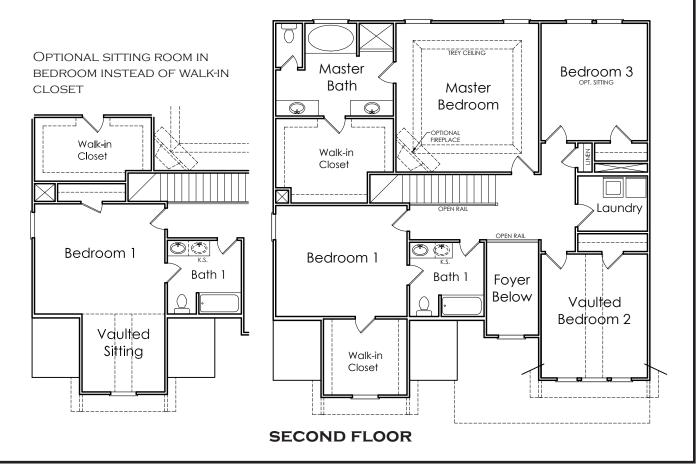

## **DAWSON**

K

2748 SQUARE FEET

4/5 BEDROOM

2.5 / 3.5 BATH

2 CAR GARAGE

Floorplans and elevations are artist's concepts and may vary in precise detail from the plan and specifications. Actual Images may not reflect finished product. Actual Construction Materials may vary per elevation. Legendary Communities reserves the right to change prices, plans, dimensions, specifications and features without notice. Single, Double and Triple Car Garages may vary per elevation. Subject to errors, omissions, deletions and availability. **REVISED:** 10/13/2012

## **DAWSON**