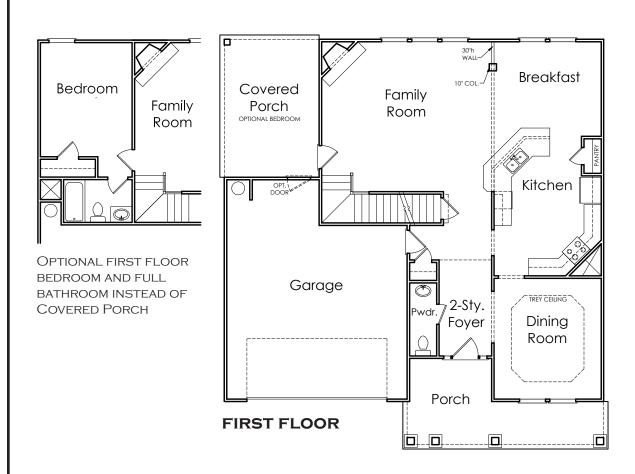

## **DAWSON**

K

2748 SQUARE FEET

4/5 BEDROOM

2.5 / 3.5 BATH

2 CAR GARAGE

Floorplans and elevations are artist's concepts and may vary in precise detail from the plan and specifications. Actual Images may not reflect finished product. Actual Construction Materials may vary per elevation. Legendary Communities reserves the right to change prices, plans, dimensions, specifications and features without notice. Single, Double and Triple Car Garages may vary per elevation. Subject to errors, omissions, deletions and availability. **REVISED:** 10/13/2012

## **DAWSON**