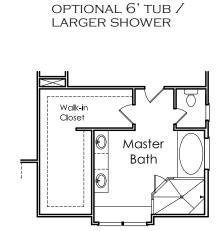

## **DURHAM**



S

APPROXIMATELY

**3944** SQUARE FEET

4/5 BEDROOM

З ватн

2 CAR GARAGE



Floorplans and elevations are artist's concepts and may vary in precise detail from the plan and specifications. Actual Images may not reflect finished product. Actual Construction Materials may vary per elevation. Legendary Communities reserves the right to change prices, plans, dimensions, specifications and features without notice. Single, Double and Triple Car Garages may vary per elevation. Subject to errors, omissions, deletions and availability. **REVISED: 10/13/2012** 

Where your New Home search **ENDS**.

## **DURHAM**