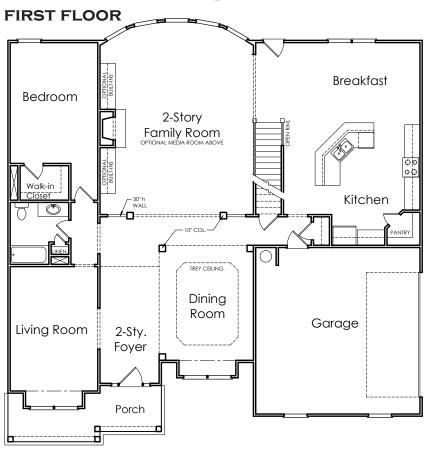

## **DURHAM**

S

APPROXIMATELY

**3944** SQUARE FEET

4/5 BEDROOM

З ватн

2 CAR GARAGE

Floorplans and elevations are artist's concepts and may vary in precise detail from the plan and specifications. Actual Images may not reflect finished product. Actual Construction Materials may vary per elevation. Legendary Communities reserves the right to change prices, plans, dimensions, specifications and features without notice. Single, Double and Triple Car Garages may vary per elevation. Subject to errors, omissions, deletions and availability. **REVISED: 10/13/2012** 