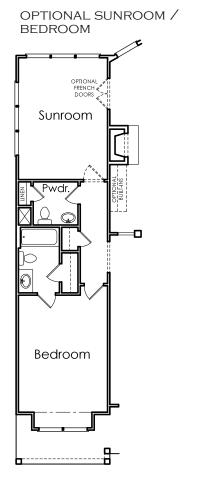

## **DURHAM**

S

APPROXIMATELY

**3944** SQUARE FEET

4/5 BEDROOM

З ватн

2 CAR GARAGE

Floorplans and elevations are artist's concepts and may vary in precise detail from the plan and specifications. Actual Images may not reflect finished product. Actual Construction Materials may vary per elevation. Legendary Communities reserves the right to change prices, plans, dimensions, specifications and features without notice. Single, Double and Triple Car Garages may vary per elevation. Subject to errors, omissions, deletions and availability. **REVISED: 10/13/2012** 