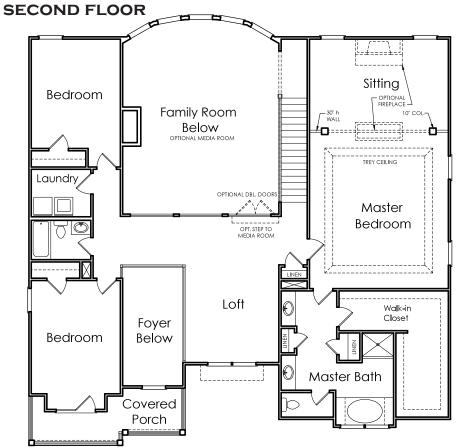

## **DURHAM**

S

APPROXIMATELY

**3944** SQUARE FEET

4/5 BEDROOM

З ватн

2 CAR GARAGE

Floorplans and elevations are artist's concepts and may vary in precise detail from the plan and specifications. Actual Images may not reflect finished product. Actual Construction Materials may vary per elevation. Legendary Communities reserves the right to change prices, plans, dimensions, specifications and features without notice. Single, Double and Triple Car Garages may vary per elevation. Subject to errors, omissions, deletions and availability. **REVISED: 10/13/2012** 