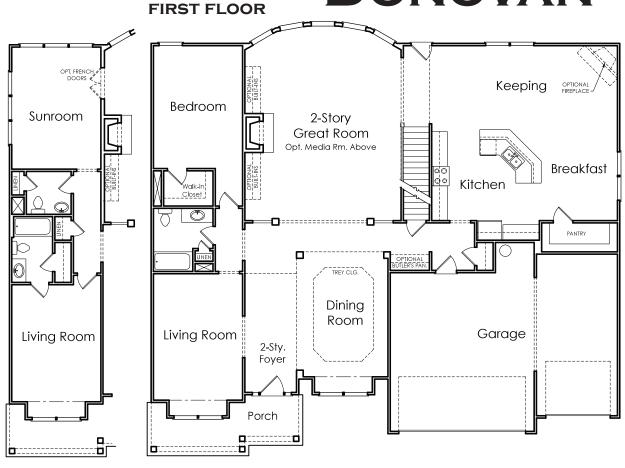

Where your New Home search ENDS.

DONOVAN

OPTIONAL
SUNROOM
AND HALF
BATH
INSTEAD OF
5TH
BEDROOM