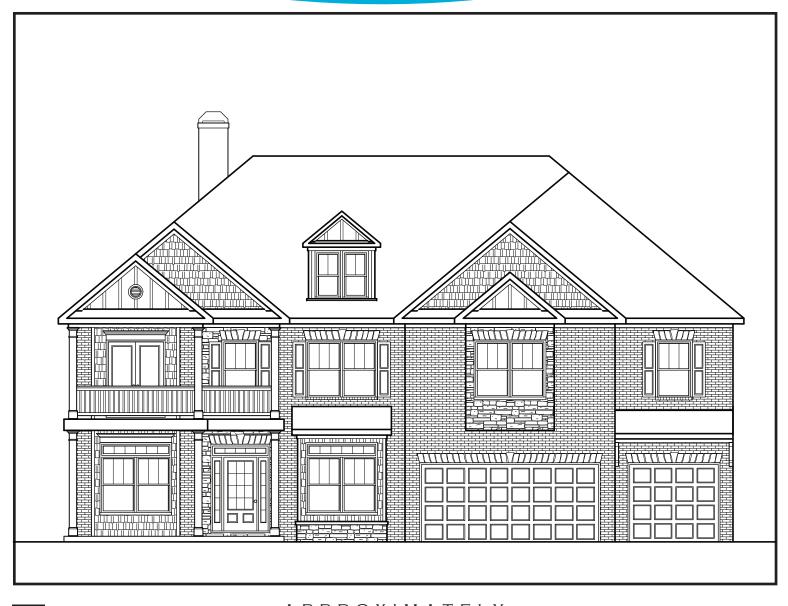

## DONOVAN

E

APPROXIMATELY

4446 SQUARE FEET

5 BEDROOM

**4** BATH

3 CAR GARAGE

Flooplans and elevations are artist's concepts and may vary in precise detail from the plan and specifications. Actual Images may not reflect finished product. Actual Construction Materials may vary per elevation. Legendary Communities reserves the right to change prices, plans, dimensions, specifications and features without notice. Single, Double and Triple Car Garages may vary per elevation. Subject to errors, omissions, deletions and availabily.

Where your New Home search ENDS.

DONOVAN

OPTIONAL
SUNROOM
AND HALF
BATH
INSTEAD OF
5TH
BEDROOM