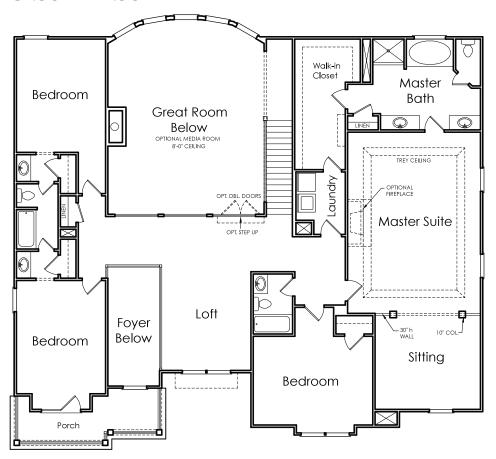

## DONOVAN



E

APPROXIMATELY

4446 SQUARE FEET

5 BEDROOM

**4** BATH

3 CAR GARAGE



Flooplans and elevations are artist's concepts and may vary in precise detail from the plan and specifications. Actual Images may not reflect finished product. Actual Construction Materials may vary per elevation. Legendary Communities reserves the right to change prices, plans, dimensions, specifications and features without notice. Single, Double and Triple Car Garages may vary per elevation. Subject to errors, omissions, deletions and availabily.

Where your New Home search ENDS.

DONOVAN

OPTIONAL
SUNROOM
AND HALF
BATH
INSTEAD OF
5TH
BEDROOM



## **SECOND FLOOR**