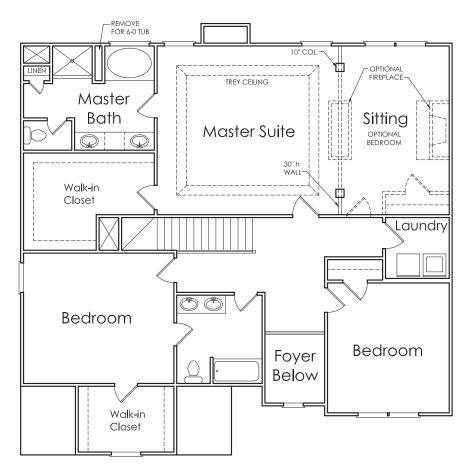

## Dogwood

S



3 BEDROOM

2.5 BATH

2 CAR GARAGE

APPROXIMATELY **2709** SQUARE FEET





Flooplans and elevations are artist's concepts and may vary in precise detail from the plan and specifications. Actual Images may not reflect finished product. Actual Construction Materials may vary per elevation. Legendary Communities reserves the right to change prices, plans, dimensions, specifications and features without notice. Single, Double and Triple Car Garages may vary per elevation. Subject to errors, omissions, deletions and availabily.

Where your New Home search **ENDS** 

## **DOGWOOD**

## **FIRST FLOOR**



## **SECOND FLOOR**