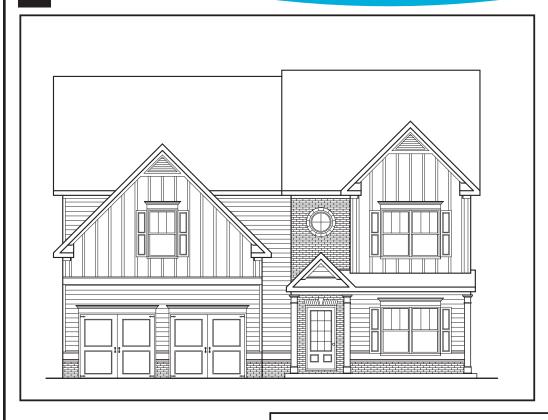

## Dogwood

S

3 BEDROOM

2.5 BATH

2 CAR GARAGE

APPROXIMATELY **2709** SQUARE FEET

Flooplans and elevations are artist's concepts and may vary in precise detail from the plan and specifications. Actual Images may not reflect finished product. Actual Construction Materials may vary per elevation. Legendary Communities reserves the right to change prices, plans, dimensions, specifications and features without notice. Single, Double and Triple Car Garages may vary per elevation. Subject to errors, omissions, deletions and availabily.

## **DOGWOOD**