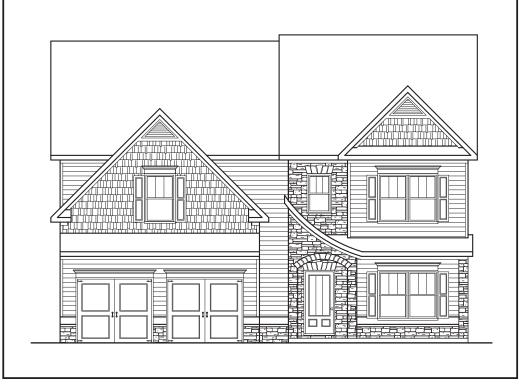

## Dogwood

S

3 BEDROOM

2.5 BATH

2 CAR GARAGE

APPROXIMATELY **2709** SQUARE FEET

Flooplans and elevations are artist's concepts and may vary in precise detail from the plan and specifications. Actual Images may not reflect finished product. Actual Construction Materials may vary per elevation. Legendary Communities reserves the right to change prices, plans, dimensions, specifications and features without notice. Single, Double and Triple Car Garages may vary per elevation. Subject to errors, omissions, deletions and availabily.

## **DOGWOOD**