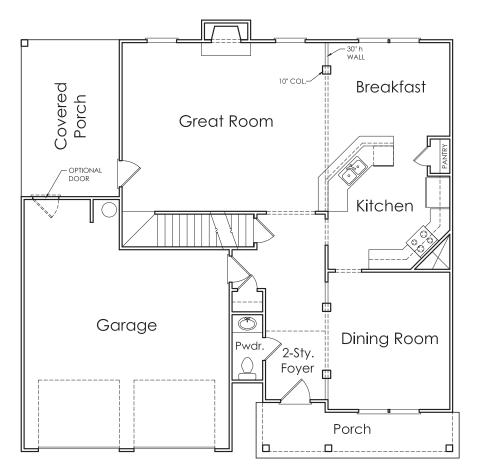

## Dogwood

S



3 BEDROOM

2.5 BATH

2 CAR GARAGE

APPROXIMATELY **2709** SQUARE FEET





Flooplans and elevations are artist's concepts and may vary in precise detail from the plan and specifications. Actual Images may not reflect finished product. Actual Construction Materials may vary per elevation. Legendary Communities reserves the right to change prices, plans, dimensions, specifications and features without notice. Single, Double and Triple Car Garages may vary per elevation. Subject to errors, omissions, deletions and availabily.

Where your New Home search **ENDS** 

## **DOGWOOD**

## **FIRST FLOOR**



## **SECOND FLOOR**