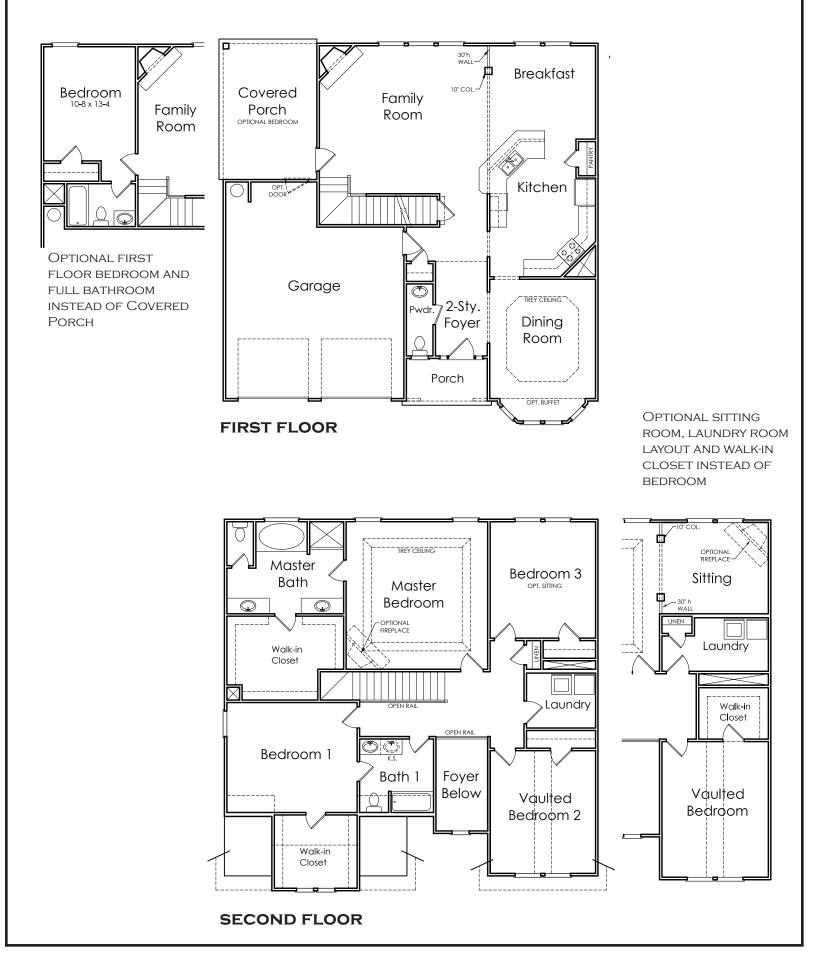

## DAWSON

APPROXIMATELY 2759 SQUARE FEET

- 4/5 BEDROOM
- 2.5 / 3.5 bath
- 2 CAR GARAGE

J

Floorplans and elevations are artist's concepts and may vary in precise detail from the plan and specifications. Actual Images may not reflect finished product. Actual Construction Materials may vary per elevation. Legendary Communities reserves the right to change prices, plans, dimensions, specifications and features without notice. Single, Double and Triple Car Garages may vary per elevation. Subject to errors, omissions, deletions and availability. **REVISED: 10/13/2012** 

## DAWSON