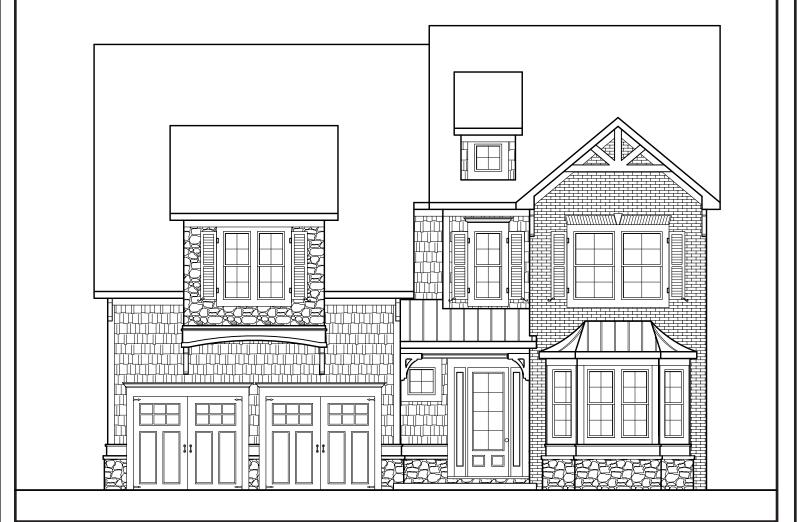

## DAWSON

APPROXIMATELY 2759 SQUARE FEET

- 4/5 BEDROOM
- 2.5 / 3.5 bath
- 2 CAR GARAGE

J

Floorplans and elevations are artist's concepts and may vary in precise detail from the plan and specifications. Actual Images may not reflect finished product. Actual Construction Materials may vary per elevation. Legendary Communities reserves the right to change prices, plans, dimensions, specifications and features without notice. Single, Double and Triple Car Garages may vary per elevation. Subject to errors, omissions, deletions and availability. **REVISED: 10/13/2012** 

## DAWSON