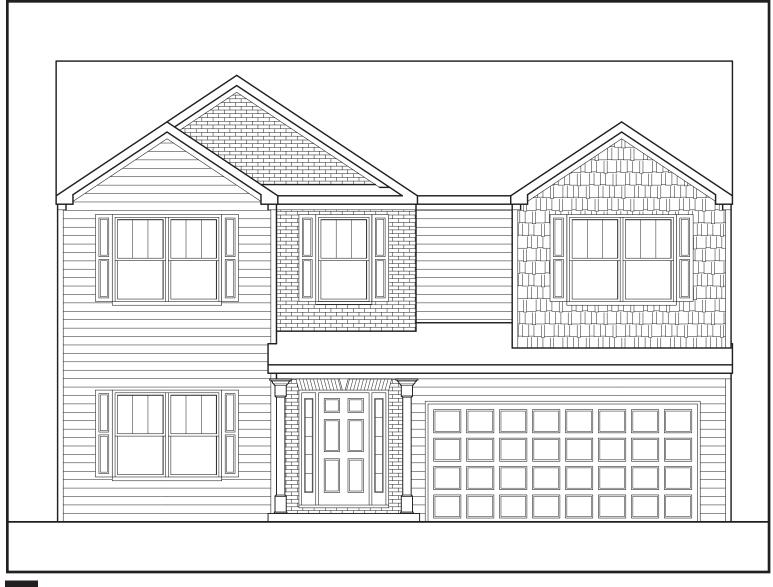

## CUMBERLAND

S

APPROXIMATELY
2214 SQUARE FEET

4 OR 5 BEDROOM

2.5 BATH

2 CAR GARAGE

Floorplans and elevations are artist's concepts and may vary in precise detail from the plan and specifications. Actual Images may not reflect finished product. Actual Construction Materials may vary per elevation. Legendary Communities reserves the right to change prices, plans, dimensions, specifications and features without notice. Single, Double and Triple Car Garages may vary per elevation. Subject to errors, omissions, deletions and availabily.

## **CUMBERLAND**