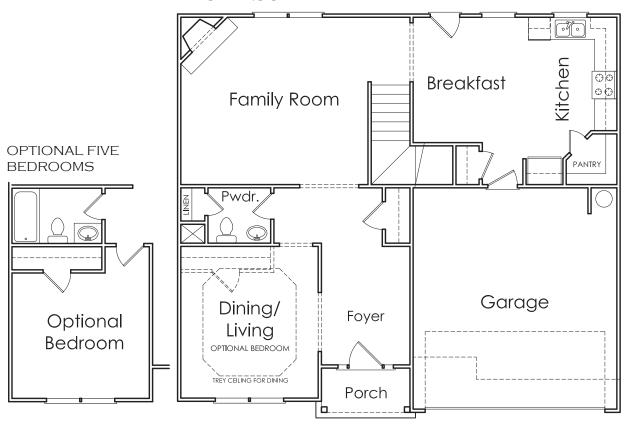

## CUMBERLAND



S

APPROXIMATELY
2214 SQUARE FEET

4 OR 5 BEDROOM

2.5 BATH

2 CAR GARAGE



Floorplans and elevations are artist's concepts and may vary in precise detail from the plan and specifications. Actual Images may not reflect finished product. Actual Construction Materials may vary per elevation. Legendary Communities reserves the right to change prices, plans, dimensions, specifications and features without notice. Single, Double and Triple Car Garages may vary per elevation. Subject to errors, omissions, deletions and availabily.

Where your New Home search ENDS.

## **CUMBERLAND**

## **FIRST FLOOR**



## **SECOND FLOOR**





OPTIONAL GARDEN TUB WITH SEPERATE SHOWER