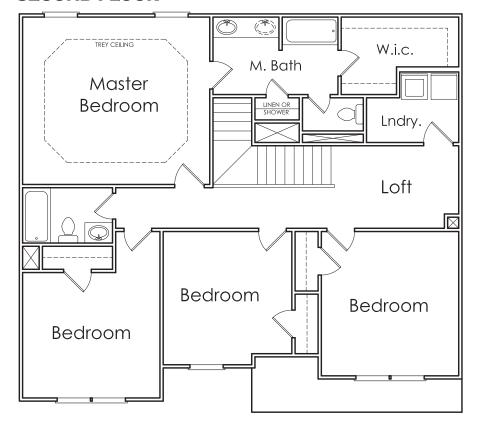

## CUMBERLAND



S

APPROXIMATELY
2214 SQUARE FEET

4 OR 5 BEDROOM

2.5 BATH

2 CAR GARAGE



Floorplans and elevations are artist's concepts and may vary in precise detail from the plan and specifications. Actual Images may not reflect finished product. Actual Construction Materials may vary per elevation. Legendary Communities reserves the right to change prices, plans, dimensions, specifications and features without notice. Single, Double and Triple Car Garages may vary per elevation. Subject to errors, omissions, deletions and availabily.

Where your New Home search ENDS.

## **CUMBERLAND**

## **FIRST FLOOR**



## **SECOND FLOOR**





OPTIONAL GARDEN TUB WITH SEPERATE SHOWER