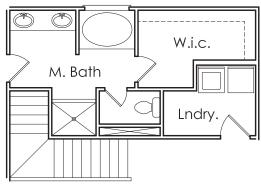

## CUMBERLAND



S

APPROXIMATELY
2214 SQUARE FEET

4 OR 5 BEDROOM

2.5 BATH

2 CAR GARAGE



Floorplans and elevations are artist's concepts and may vary in precise detail from the plan and specifications. Actual Images may not reflect finished product. Actual Construction Materials may vary per elevation. Legendary Communities reserves the right to change prices, plans, dimensions, specifications and features without notice. Single, Double and Triple Car Garages may vary per elevation. Subject to errors, omissions, deletions and availabily.

Where your New Home search ENDS.

## **CUMBERLAND**

## **FIRST FLOOR**



## **SECOND FLOOR**





OPTIONAL GARDEN TUB WITH SEPERATE SHOWER