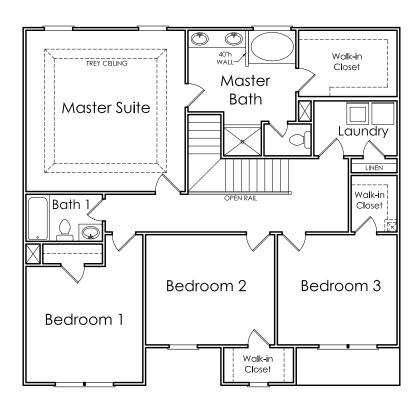

## **CUMBERLAND**



S

APPROXIMATELY

2497 SQUARE FEET

4/5 BEDROOM

2.5 / 3 BATH

2 CAR GARAGE



Floorplans and elevations are artist's concepts and may vary in precise detail from the plan and specifications. Actual Images may not reflect finished product. Actual Construction Materials may vary per elevation. Legendary Communities reserves the right to change prices, plans, dimensions, specifications and features without notice. Single, Double and Triple Car Garages may vary per elevation. Subject to errors, omissions, deletions and availability. **REVISED: 10/12/2012** 

Where your New Home search **ENDS**.

## **CUMBERLAND**

## **FIRST FLOOR**

OPTIONAL 4
BEDROOMS AND
FULL BATHROOM
INSTEAD OF
LIVING/DINING
ROOM





## **SECOND FLOOR**