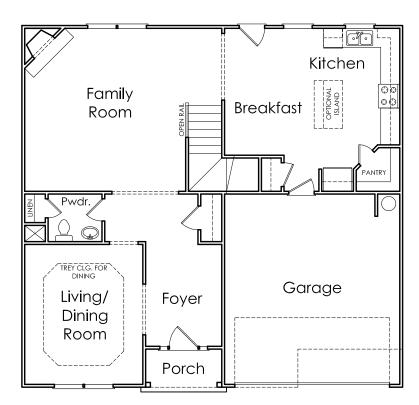

## **FIRST FLOOR**

OPTIONAL 4
BEDROOMS AND
FULL BATHROOM
INSTEAD OF
LIVING/DINING
ROOM