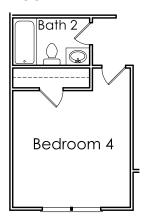

## **FIRST FLOOR**

OPTIONAL 4
BEDROOMS AND
FULL BATHROOM
INSTEAD OF
LIVING/DINING
ROOM