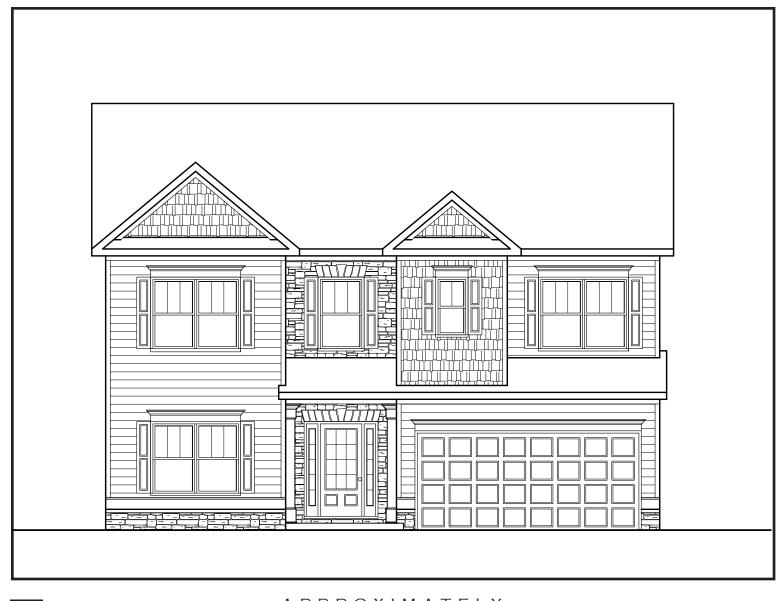

## **CUMBERLAND**

S

APPROXIMATELY

2497 SQUARE FEET

4/5 BEDROOM

2.5 / 3 BATH

2 CAR GARAGE

Floorplans and elevations are artist's concepts and may vary in precise detail from the plan and specifications. Actual Images may not reflect finished product. Actual Construction Materials may vary per elevation. Legendary Communities reserves the right to change prices, plans, dimensions, specifications and features without notice. Single, Double and Triple Car Garages may vary per elevation. Subject to errors, omissions, deletions and availability. **REVISED: 10/12/2012** 

## **CUMBERLAND**