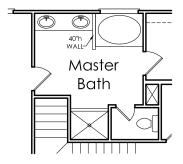

#### FIRST FLOOR

Optional 4 Bedrooms and Full Bathroom Instead of Living/Dining Room

SECOND FLOOR

OPTIONAL GARDEN TUB WITH SEPERATE SHOWER WITH DUAL SINKS.