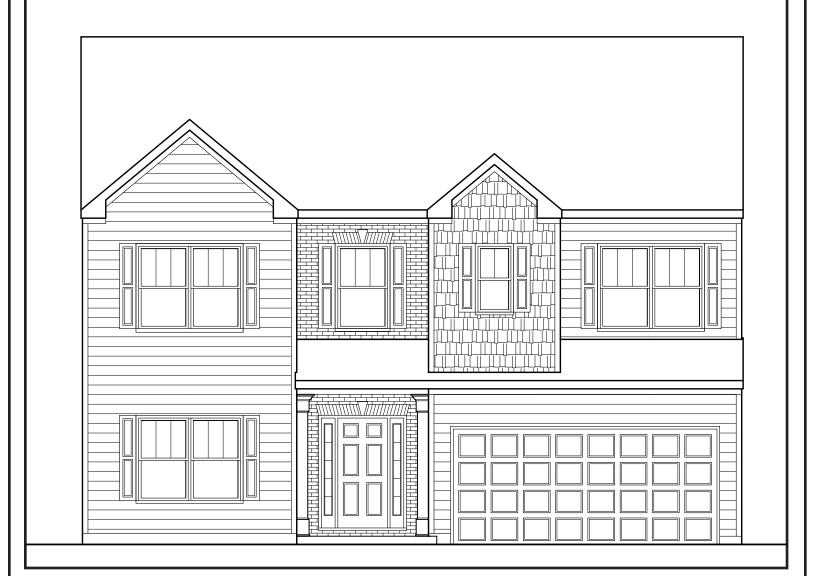

## CUMBERLAND

### APPROXIMATELY 2497 SQUARE FEET

- 4 / 5 BEDROOM
  - 2.5 / З ватн

#### 2 CAR GARAGE

R

Floorplans and elevations are artist's concepts and may vary in precise detail from the plan and specifications. Actual Images may not reflect finished product. Actual Construction Materials may vary per elevation. Legendary Communities reserves the right to change prices, plans, dimensions, specifications and features without notice. Single, Double and Triple Car Garages may vary per elevation. Subject to errors, omissions, deletions and availability. **REVISED: 10/12/2012** 