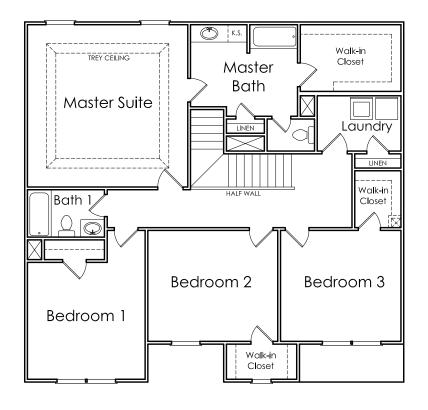

#### FIRST FLOOR

Optional 4 Bedrooms and Full Bathroom Instead of Living/Dining Room

SECOND FLOOR

OPTIONAL GARDEN TUB WITH SEPERATE SHOWER WITH DUAL SINKS.