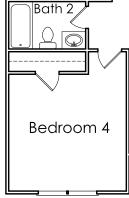

#### FIRST FLOOR

Optional 4 Bedrooms and Full Bathroom Instead of Living/Dining Room

SECOND FLOOR

OPTIONAL GARDEN TUB WITH SEPERATE SHOWER WITH DUAL SINKS.