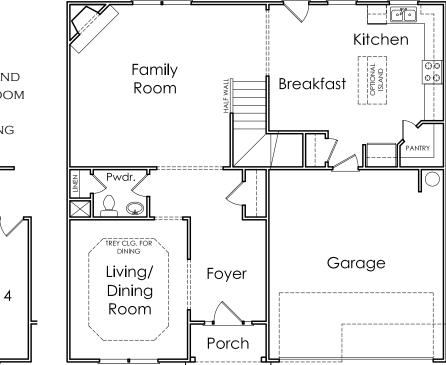

#### FIRST FLOOR

Optional 4 Bedrooms and Full Bathroom Instead of Living/Dining Room

SECOND FLOOR

OPTIONAL GARDEN TUB WITH SEPERATE SHOWER WITH DUAL SINKS.