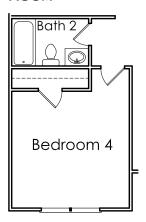

## **FIRST FLOOR**

OPTIONAL 4
BEDROOMS AND
FULL BATHROOM
INSTEAD OF
LIVING/DINING
ROOM