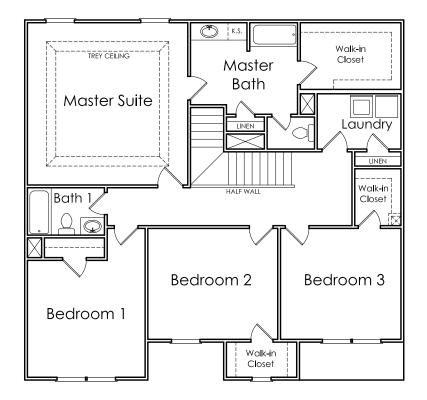

## **CUMBERLAND**



P

APPROXIMATELY

2497 SQUARE FEET

4/5 BEDROOM

2.5 / 3 BATH

2 CAR GARAGE



Floorplans and elevations are artist's concepts and may vary in precise detail from the plan and specifications. Actual Images may not reflect finished product. Actual Construction Materials may vary per elevation. Legendary Communities reserves the right to change prices, plans, dimensions, specifications and features without notice. Single, Double and Triple Car Garages may vary per elevation. Subject to errors, omissions, deletions and availability. **REVISED: 10/12/2012** 

Where your New Home search **ENDS**.

## **CUMBERLAND**

## **FIRST FLOOR**

OPTIONAL 4
BEDROOMS AND
FULL BATHROOM
INSTEAD OF
LIVING/DINING
ROOM





## **SECOND FLOOR**





OPTIONAL GARDEN TUB WITH SEPERATE SHOWER WITH DUAL SINKS.