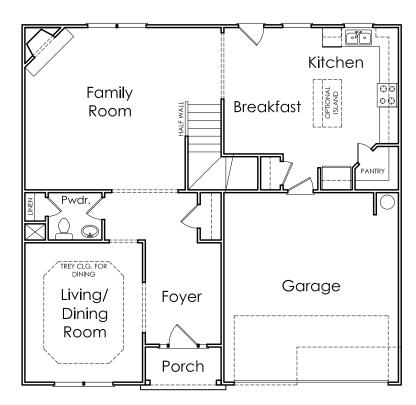

## **FIRST FLOOR**

OPTIONAL 4
BEDROOMS AND
FULL BATHROOM
INSTEAD OF
LIVING/DINING
ROOM