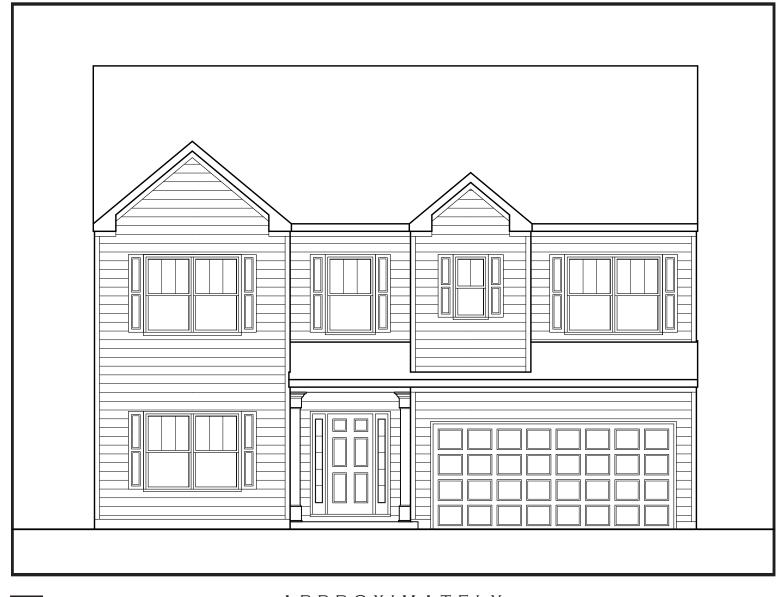

## **CUMBERLAND**

P

APPROXIMATELY

2497 SQUARE FEET

4/5 BEDROOM

2.5 / 3 BATH

2 CAR GARAGE

Floorplans and elevations are artist's concepts and may vary in precise detail from the plan and specifications. Actual Images may not reflect finished product. Actual Construction Materials may vary per elevation. Legendary Communities reserves the right to change prices, plans, dimensions, specifications and features without notice. Single, Double and Triple Car Garages may vary per elevation. Subject to errors, omissions, deletions and availability. **REVISED: 10/12/2012** 

## **CUMBERLAND**