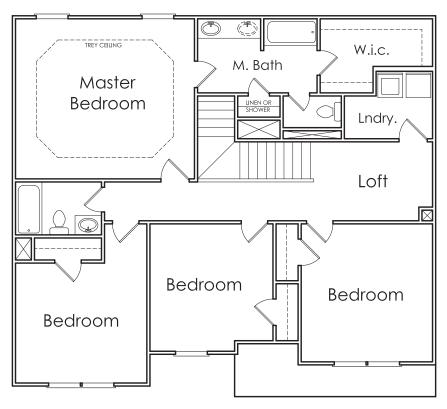

## **CUMBERLAND**

OPTIONAL GARDEN TUB WITH SEPERATE SHOWER WITH DUAL SINKS.

**SECOND FLOOR**

Floorplans and elevations are artist's concepts and may vary in precise detail from the plan and specifications. Actual Images may not reflect finished product. Actual Construction Materials may vary per elevation. Legendary Communities reserves the right to change prices, plans, dimensions, specifications and features without notice. Single, Double and Triple Car Garages may vary per elevation. Subject to errors, omissions, deletions and availabily.