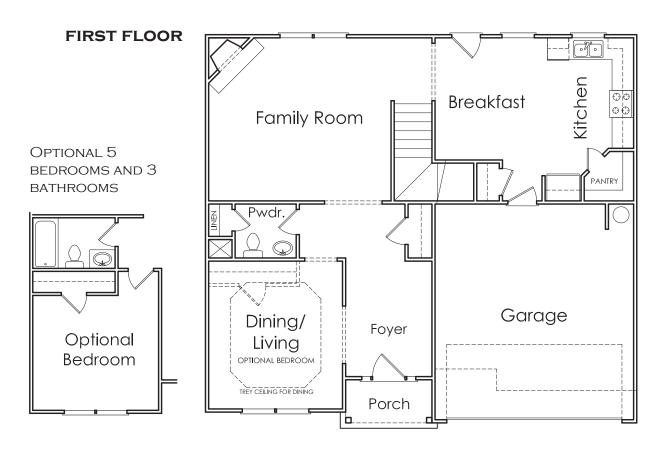

## **CUMBERLAND**

P

4 BEDROOM

2.5 BATH

2 CAR GARAGE

R

APPROXIMATELY

2286 SQUARE FEET

Floorplans and elevations are artist's concepts and may vary in precise detail from the plan and specifications. Actual Images may not reflect finished product. Actual Construction Materials may vary per elevation. Legendary Communities reserves the right to change prices, plans, dimensions, specifications and features without notice. Single, Double and Triple Car Garages may vary per elevation. Subject to errors, omissions, deletions and availabily.