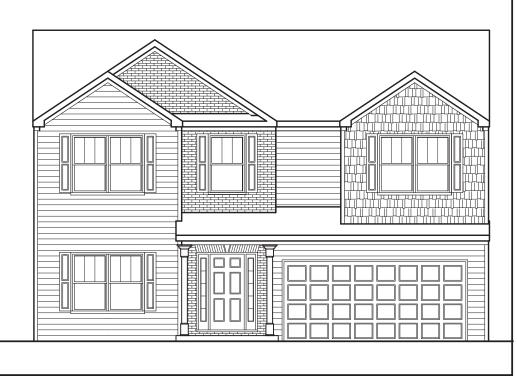

## **CUMBERLAND**

P

4 BEDROOM

2.5 BATH

2 CAR GARAGE

R

APPROXIMATELY

2286 SQUARE FEET

Floorplans and elevations are artist's concepts and may vary in precise detail from the plan and specifications. Actual Images may not reflect finished product. Actual Construction Materials may vary per elevation. Legendary Communities reserves the right to change prices, plans, dimensions, specifications and features without notice. Single, Double and Triple Car Garages may vary per elevation. Subject to errors, omissions, deletions and availabily.