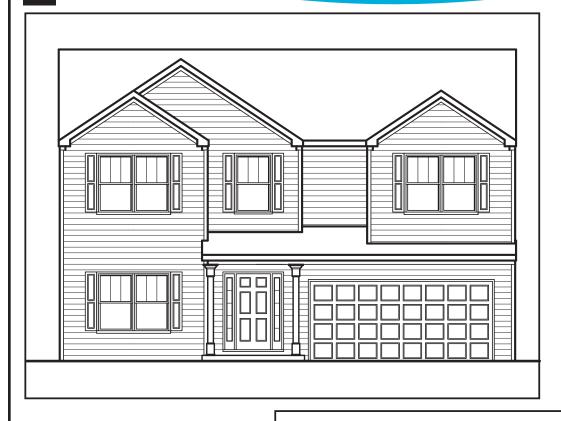

## **CUMBERLAND**

P

4 BEDROOM

2.5 BATH

2 CAR GARAGE

R

APPROXIMATELY

2286 SQUARE FEET

Floorplans and elevations are artist's concepts and may vary in precise detail from the plan and specifications. Actual Images may not reflect finished product. Actual Construction Materials may vary per elevation. Legendary Communities reserves the right to change prices, plans, dimensions, specifications and features without notice. Single, Double and Triple Car Garages may vary per elevation. Subject to errors, omissions, deletions and availabily.