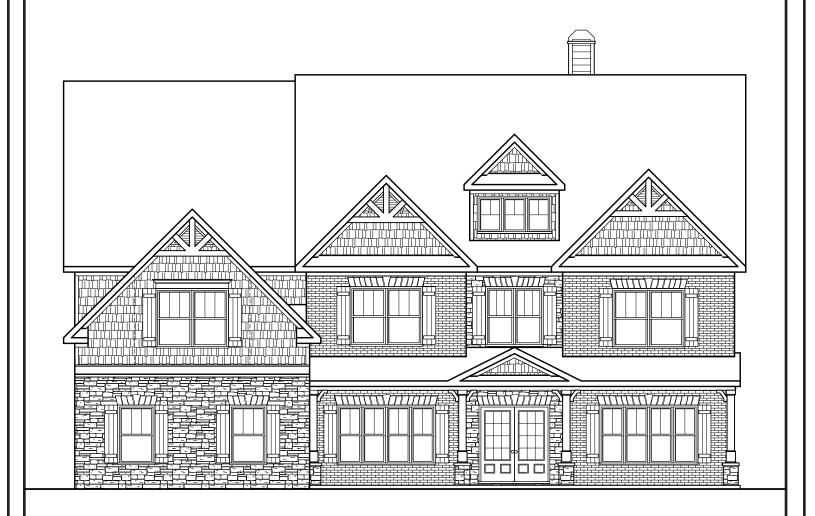

## CHEYENNE

## APPROXIMATELY 6071 SQUARE FEET

- 6 or 7 bedroom
- 5.5 or 6.5 bath

## 3 CAR SIDE ENTRY GARAGE

E

Floorplans and elevations are artist's concepts and may vary in precise detail from the plan and specifications. Actual Images may not reflect finished product. Actual Construction Materials may vary per elevation. Legendary Communities reserves the right to change prices, plans, dimensions, specifications and features without notice. Single, Double and Triple Car Garages may vary per elevation. Subject to errors, omissions, deletions and availability. **REVISED: 10/12/2012** 