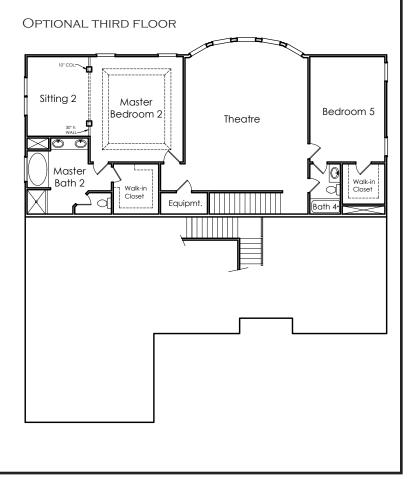

## CHEYENNE

## APPROXIMATELY 6071 SQUARE FEET

- 6 or 7 bedroom
- 5.5 or 6.5 bath

## 3 CAR SIDE ENTRY GARAGE

E

Floorplans and elevations are artist's concepts and may vary in precise detail from the plan and specifications. Actual Images may not reflect finished product. Actual Construction Materials may vary per elevation. Legendary Communities reserves the right to change prices, plans, dimensions, specifications and features without notice. Single, Double and Triple Car Garages may vary per elevation. Subject to errors, omissions, deletions and availability. **REVISED: 10/12/2012** 

## CHEYENNE

THIRD FLOOR