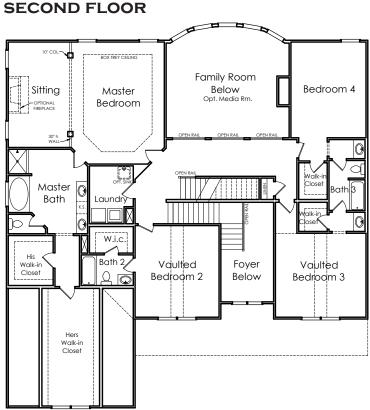

## CHEYENNE

## APPROXIMATELY 6071 SQUARE FEET

- 6 or 7 bedroom
- 5.5 or 6.5 bath