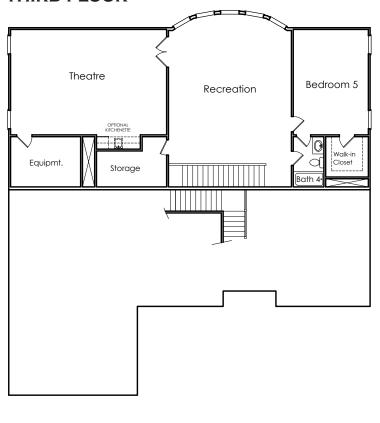

## CHEYENNE



## APPROXIMATELY 6071 SQUARE FEET

- 6 or 7 bedroom
- 5.5 or 6.5 bath

## 3 CAR SIDE ENTRY GARAGE



E

Floorplans and elevations are artist's concepts and may vary in precise detail from the plan and specifications. Actual Images may not reflect finished product. Actual Construction Materials may vary per elevation. Legendary Communities reserves the right to change prices, plans, dimensions, specifications and features without notice. Single, Double and Triple Car Garages may vary per elevation. Subject to errors, omissions, deletions and availability. **REVISED: 10/12/2012** 

Where your New Home search ENDS.

## CHEYENNE





THIRD FLOOR