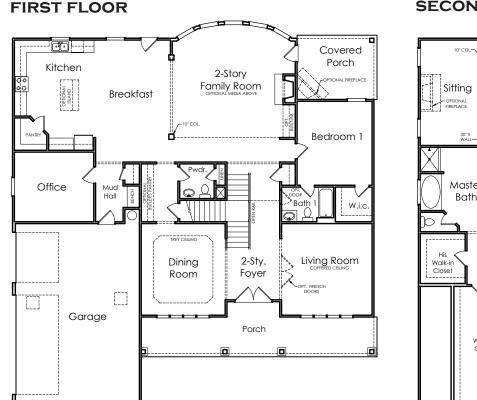

## CHEYENNE

## APPROXIMATELY 6071 SQUARE FEET

- 6 or 7 bedroom
- 5.5 or 6.5 bath