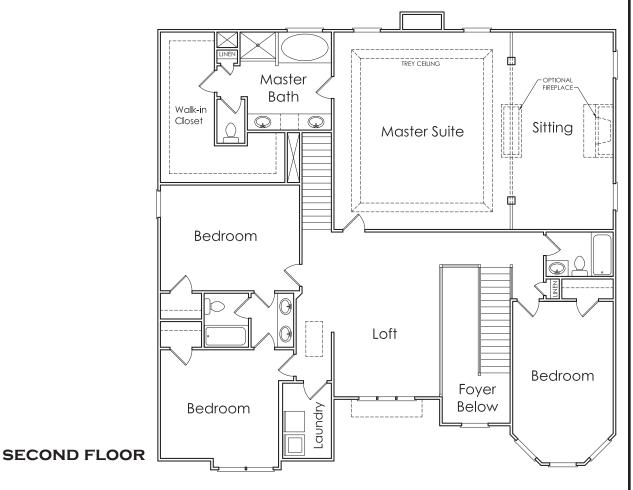

## **CHESNEY**



E

APPROXIMATELY
4278 SQUARE FEET

5 BEDROOM

**4** BATH

2 CAR GARAGE



Floorplans and elevations are artist's concepts and may vary in precise detail from the plan and specifications. Actual Images may not reflect finished product. Actual Construction Materials may vary per elevation. Legendary Communities reserves the right to change prices, plans, dimensions, specifications and features without notice. Single, Double and Triple Car Garages may vary per elevation. Subject to errors, omissions, deletions and availabily.

Where your New Home search ENDS.

## **CHESNEY**



**FIRST FLOOR**