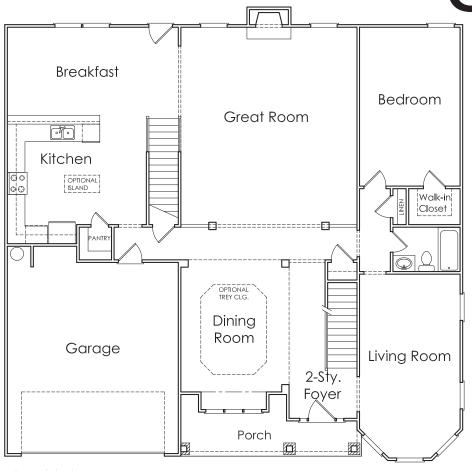

## **CHESNEY**



E

APPROXIMATELY
4278 SQUARE FEET

5 BEDROOM

**4** BATH

2 CAR GARAGE



Floorplans and elevations are artist's concepts and may vary in precise detail from the plan and specifications. Actual Images may not reflect finished product. Actual Construction Materials may vary per elevation. Legendary Communities reserves the right to change prices, plans, dimensions, specifications and features without notice. Single, Double and Triple Car Garages may vary per elevation. Subject to errors, omissions, deletions and availabily.

Where your New Home search ENDS.

## **CHESNEY**



**FIRST FLOOR**