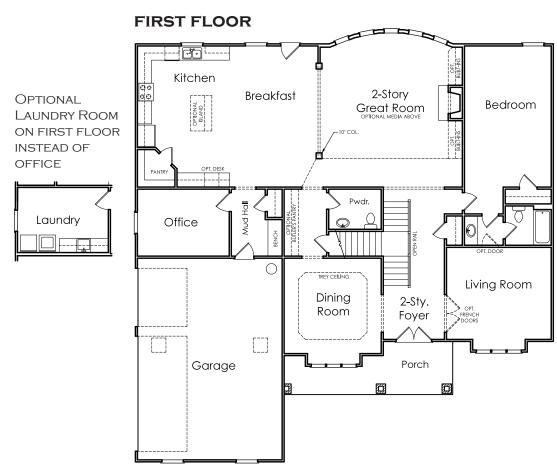

## **CHATSWORTH**

S

APPROXIMATELY

4442 SQUARE FEET

5 BEDROOM

4.5 BATH

3 CAR SIDE ENTRY GARAGE

Floorplans and elevations are artist's concepts and may vary in precise detail from the plan and specifications. Actual Images may not reflect finished product. Actual Construction Materials may vary per elevation. Legendary Communities reserves the right to change prices, plans, dimensions, specifications and features without notice. Single, Double and Triple Car Garages may vary per elevation. Subject to errors, omissions, deletions and availability. **REVISED: 10/12/2012** 

## **CHATSWORTH**