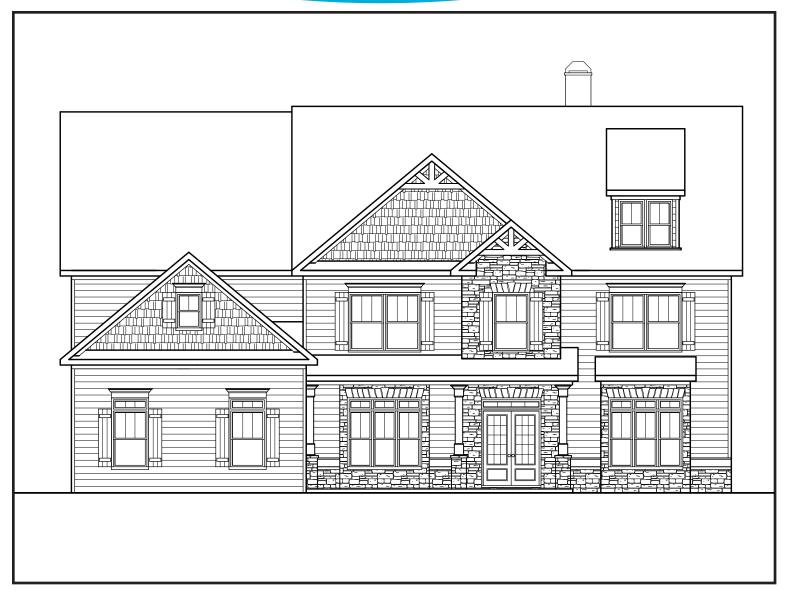

## **CHATSWORTH**

S

APPROXIMATELY

4442 SQUARE FEET

5 BEDROOM

4.5 BATH

3 CAR SIDE ENTRY GARAGE

Floorplans and elevations are artist's concepts and may vary in precise detail from the plan and specifications. Actual Images may not reflect finished product. Actual Construction Materials may vary per elevation. Legendary Communities reserves the right to change prices, plans, dimensions, specifications and features without notice. Single, Double and Triple Car Garages may vary per elevation. Subject to errors, omissions, deletions and availability. **REVISED: 10/12/2012** 

## **CHATSWORTH**