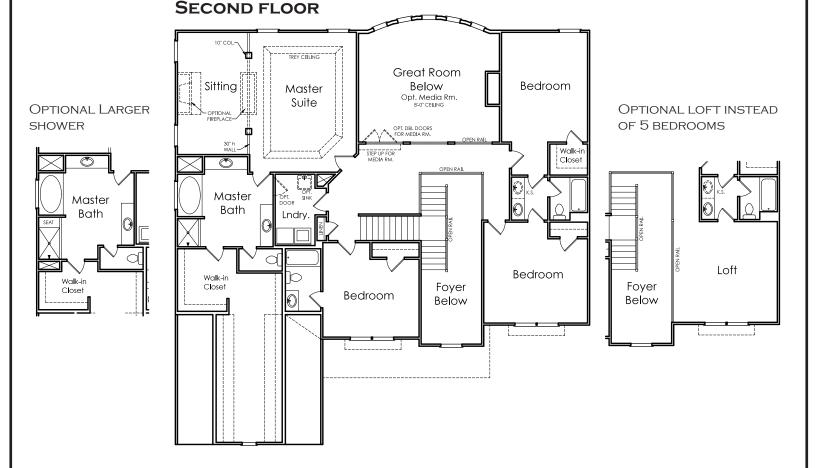

## **CHATSWORTH**

S

APPROXIMATELY

4442 SQUARE FEET

5 BEDROOM

4.5 BATH

3 CAR SIDE ENTRY GARAGE

Floorplans and elevations are artist's concepts and may vary in precise detail from the plan and specifications. Actual Images may not reflect finished product. Actual Construction Materials may vary per elevation. Legendary Communities reserves the right to change prices, plans, dimensions, specifications and features without notice. Single, Double and Triple Car Garages may vary per elevation. Subject to errors, omissions, deletions and availability. **REVISED: 10/12/2012** 

## **CHATSWORTH**