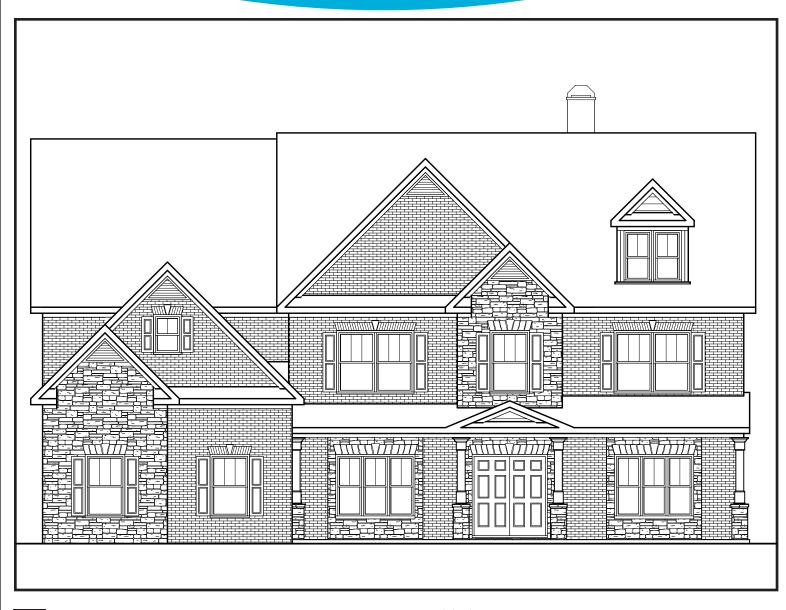

## **CHATSWORTH**

F

APPROXIMATELY

4469 SQUARE FEET

5 BEDROOM

4.5 BATH

3 CAR SIDE ENTRY GARAGE

Floorplans and elevations are artist's concepts and may vary in precise detail from the plan and specifications. Actual Images may not reflect finished product. Actual Construction Materials may vary per elevation. Legendary Communities reserves the right to change prices, plans, dimensions, specifications and features without notice. Single, Double and Triple Car Garages may vary per elevation. Subject to errors, omissions, deletions and availability. **REVISED: 10/12/2012** 

## **CHATSWORTH**