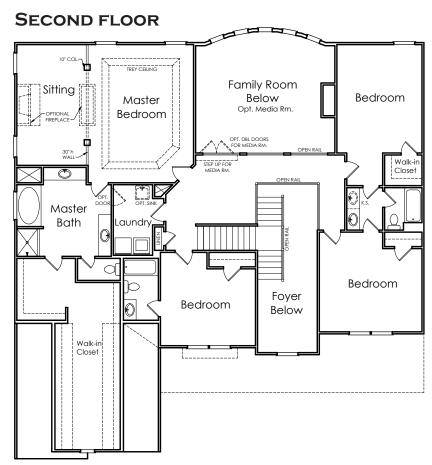

## **CHATSWORTH**

F

APPROXIMATELY

4469 SQUARE FEET

5 BEDROOM

4.5 BATH

3 CAR SIDE ENTRY GARAGE

Floorplans and elevations are artist's concepts and may vary in precise detail from the plan and specifications. Actual Images may not reflect finished product. Actual Construction Materials may vary per elevation. Legendary Communities reserves the right to change prices, plans, dimensions, specifications and features without notice. Single, Double and Triple Car Garages may vary per elevation. Subject to errors, omissions, deletions and availability. **REVISED: 10/12/2012** 

## **CHATSWORTH**