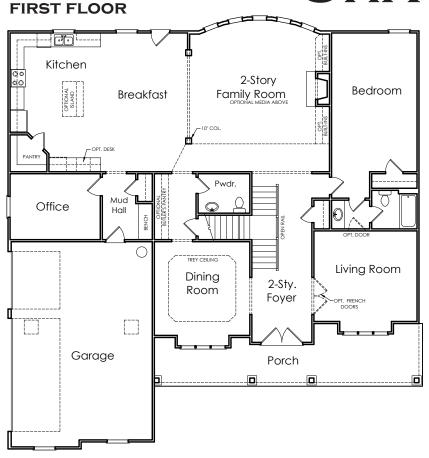

## **CHATSWORTH**

F

APPROXIMATELY

4469 SQUARE FEET

5 BEDROOM

4.5 BATH

3 CAR SIDE ENTRY GARAGE

Floorplans and elevations are artist's concepts and may vary in precise detail from the plan and specifications. Actual Images may not reflect finished product. Actual Construction Materials may vary per elevation. Legendary Communities reserves the right to change prices, plans, dimensions, specifications and features without notice. Single, Double and Triple Car Garages may vary per elevation. Subject to errors, omissions, deletions and availability. **REVISED: 10/12/2012** 

## **CHATSWORTH**