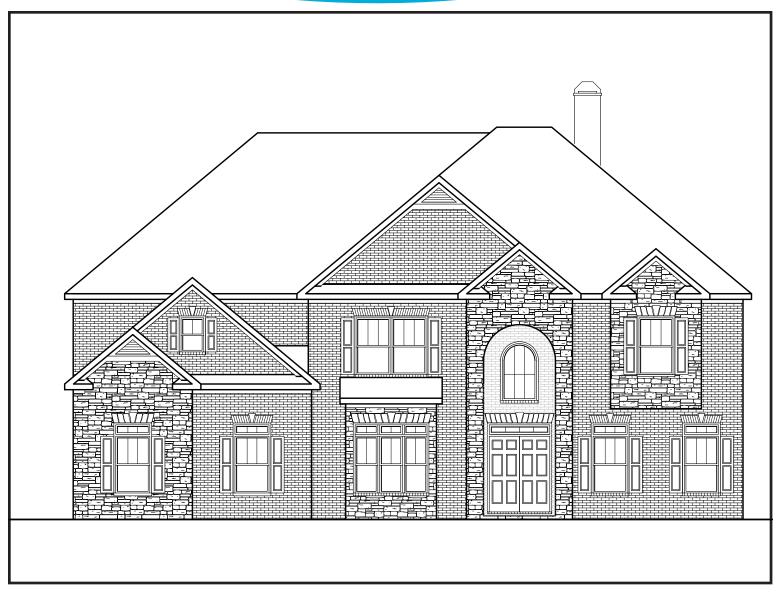

## **CHATSWORTH**

E

APPROXIMATELY

4438 SQUARE FEET

5 BEDROOM

4.5 BATH

3 CAR SIDE ENTRY GARAGE

Floorplans and elevations are artist's concepts and may vary in precise detail from the plan and specifications. Actual Images may not reflect finished product. Actual Construction Materials may vary per elevation. Legendary Communities reserves the right to change prices, plans, dimensions, specifications and features without notice. Single, Double and Triple Car Garages may vary per elevation. Subject to errors, omissions, deletions and availability. **REVISED: 10/12/2012** 

## **CHATSWORTH**