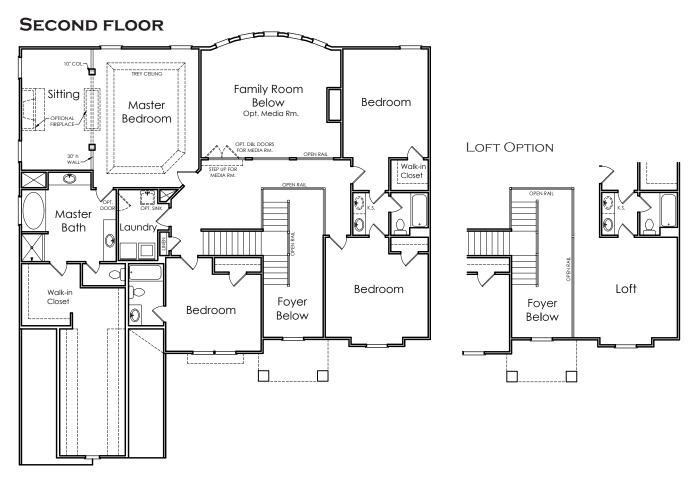

## **CHATSWORTH**

E

APPROXIMATELY

4438 SQUARE FEET

5 BEDROOM

4.5 BATH

3 CAR SIDE ENTRY GARAGE

Floorplans and elevations are artist's concepts and may vary in precise detail from the plan and specifications. Actual Images may not reflect finished product. Actual Construction Materials may vary per elevation. Legendary Communities reserves the right to change prices, plans, dimensions, specifications and features without notice. Single, Double and Triple Car Garages may vary per elevation. Subject to errors, omissions, deletions and availability. **REVISED: 10/12/2012** 

## **CHATSWORTH**