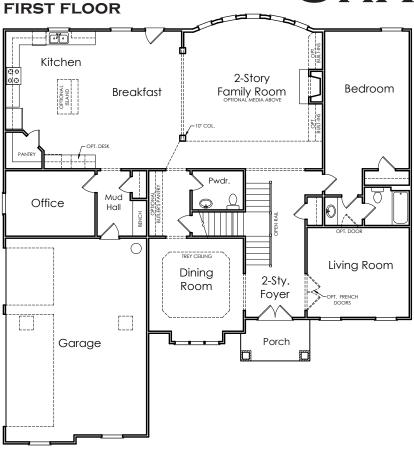

## **CHATSWORTH**

E

APPROXIMATELY

4438 SQUARE FEET

5 BEDROOM

4.5 BATH

3 CAR SIDE ENTRY GARAGE

Floorplans and elevations are artist's concepts and may vary in precise detail from the plan and specifications. Actual Images may not reflect finished product. Actual Construction Materials may vary per elevation. Legendary Communities reserves the right to change prices, plans, dimensions, specifications and features without notice. Single, Double and Triple Car Garages may vary per elevation. Subject to errors, omissions, deletions and availability. **REVISED: 10/12/2012** 

## **CHATSWORTH**