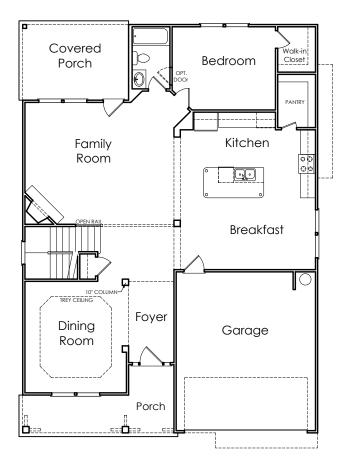

## **CHARLESTON**



J

APPROXIMATELY

3274 SQUARE FEET

5 BEDROOM

З ватн

2 CAR GARAGE



Floorplans and elevations are artist's concepts and may vary in precise detail from the plan and specifications. Actual Images may not reflect finished product. Actual Construction Materials may vary per elevation. Legendary Communities reserves the right to change prices, plans, dimensions, specifications and features without notice. Single, Double and Triple Car Garages may vary per elevation. Subject to errors, omissions, deletions and availability. **REVISED: 10/12/2012** 

Where your New Home search ENDS.

## **CHARLESTON**

## **FIRST FLOOR**