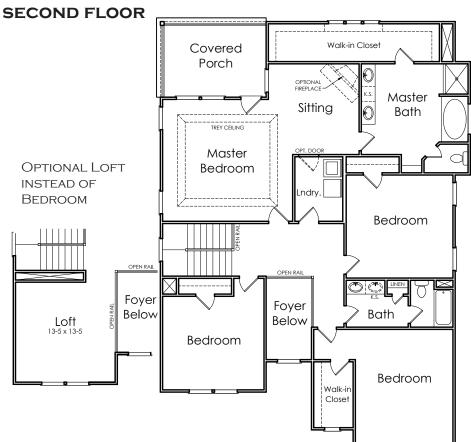

## **CHARLESTON**

J

APPROXIMATELY

3274 SQUARE FEET

5 BEDROOM

З ватн

2 CAR GARAGE

Floorplans and elevations are artist's concepts and may vary in precise detail from the plan and specifications. Actual Images may not reflect finished product. Actual Construction Materials may vary per elevation. Legendary Communities reserves the right to change prices, plans, dimensions, specifications and features without notice. Single, Double and Triple Car Garages may vary per elevation. Subject to errors, omissions, deletions and availability. **REVISED: 10/12/2012** 