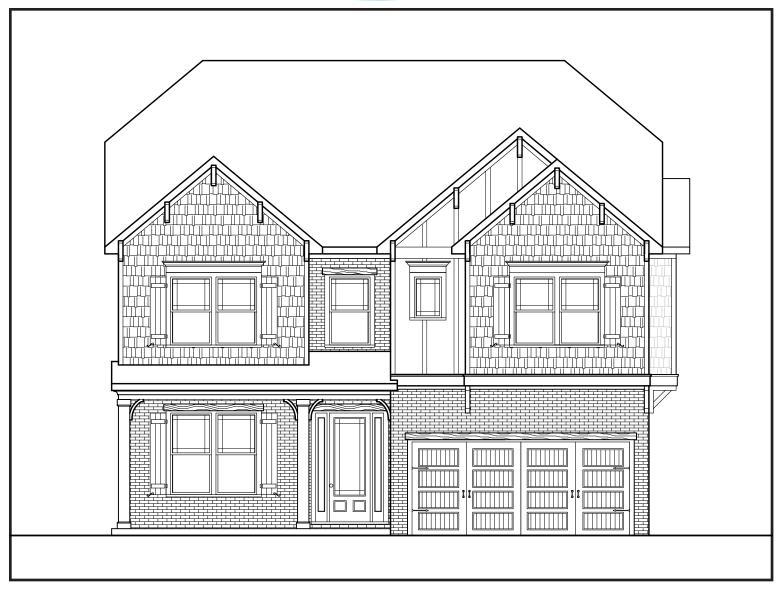

## **CHARLESTON**

J

APPROXIMATELY

3274 SQUARE FEET

5 BEDROOM

З ватн

2 CAR GARAGE

Floorplans and elevations are artist's concepts and may vary in precise detail from the plan and specifications. Actual Images may not reflect finished product. Actual Construction Materials may vary per elevation. Legendary Communities reserves the right to change prices, plans, dimensions, specifications and features without notice. Single, Double and Triple Car Garages may vary per elevation. Subject to errors, omissions, deletions and availability. **REVISED: 10/12/2012** 

## **CHARLESTON**